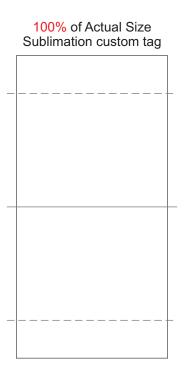

## BRANDING SPECIFICATIONS - Custom Mens Premium Performance Polo - 121164

Default is to have no tag, please confirm in your order if you require a custom tag (free of charge). Material is 100% polyester satin. Printing via sublimation, due to the nature of sublimation, artwork particularly fine detail/text may experience minor colour bleed across adjacent design elements. Metallic, neon or pastel colours are not available.