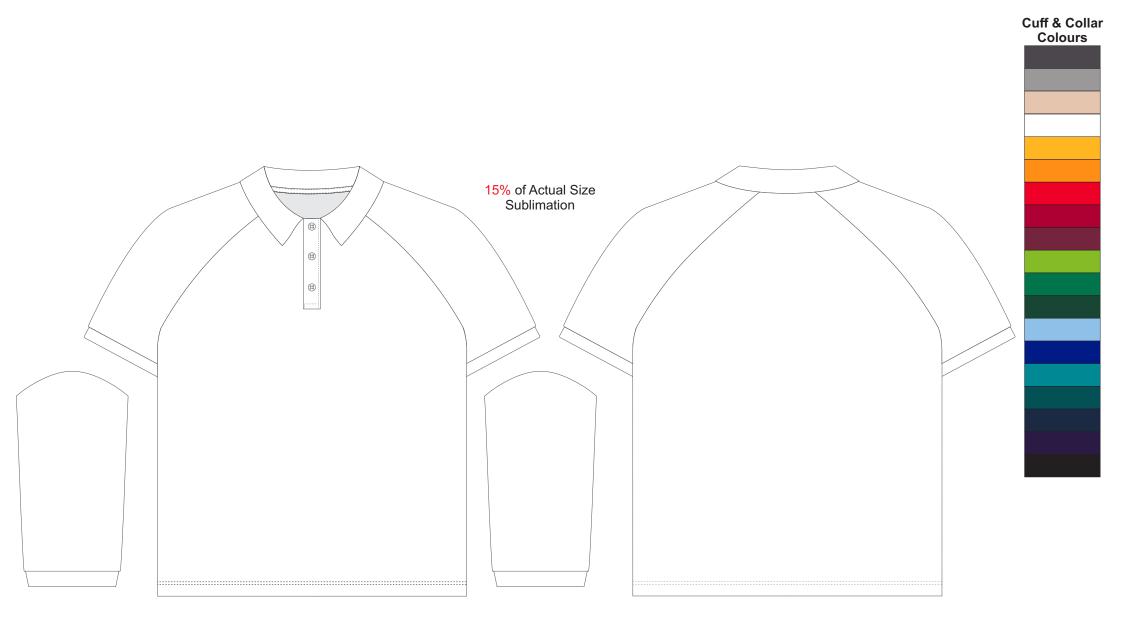

## BRANDING SPECIFICATIONS - Custom Mens Premium Performance Polo - 121164

The garments comes with a mandatory size label and care label. Collar and cuffs are knitted from a selective range of colours. Button colours are solid clear, white or black. Close match pantone colours. Metallic, neon or pastel colours are not available.