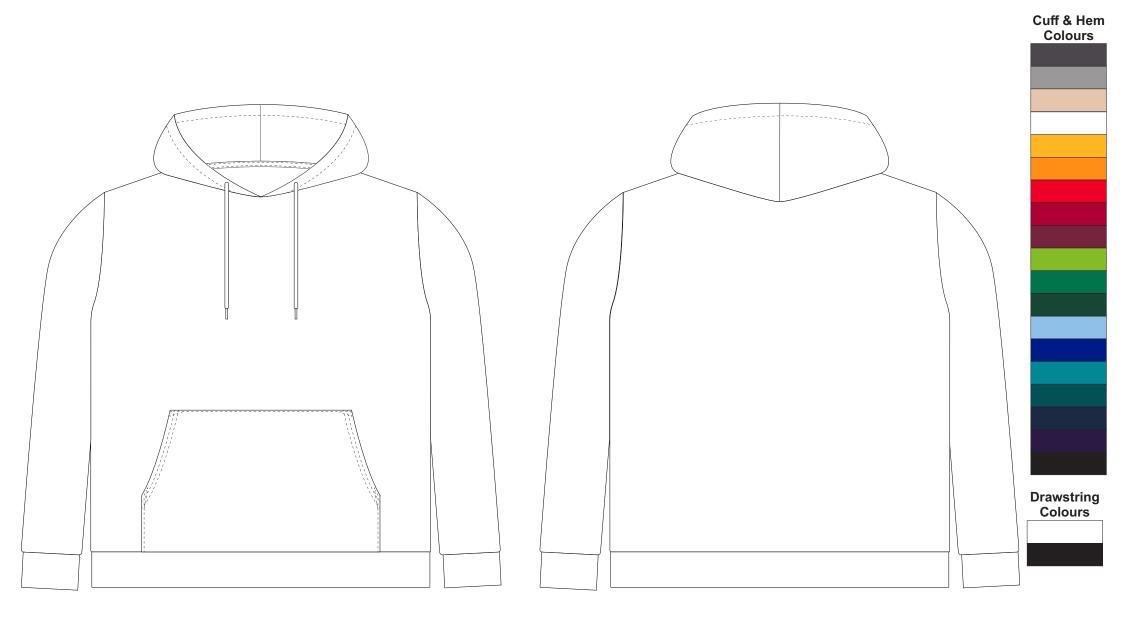

## BRANDING SPECIFICATIONS - Custom Mens Sports Hoodie - 121165

The garments comes with a mandatory size label and care label. Cuffs & hem are knitted from a selective range of colours. Drawstring colour is available in white and Black. Close match pantone colours. Metallic, neon or pastel colours are not available.

Dotted line = Stitch line