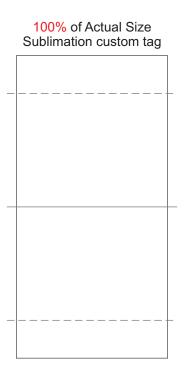

## BRANDING SPECIFICATIONS - Custom Mens Sports Hoodie - 121165

Default is to have no tag, please confirm in your order if you require a custom tag (free of charge). Material is 100% polyester satin. Printing via sublimation, due to the nature of sublimation, artwork particularly fine detail/text may experience minor colour bleed across adjacent design elements. Metallic, neon or pastel colours are not available.