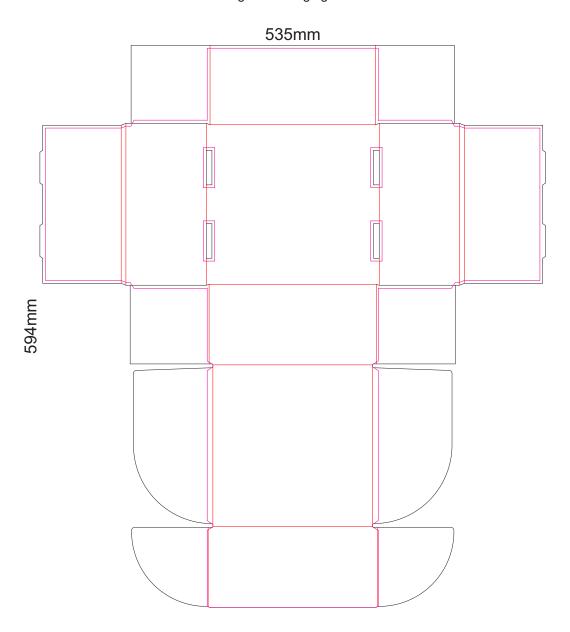

## 25% of Actual Size Digital Packaging Print

Artwork will be printed onto a natural corrugated substrate via CYMK printing (no white), some colour variation and corrugation lines should be considered acceptable.

Changing the substrate of the box to a solid colour is not recommended.

SIDE 1 - OUTSIDE
Black Lines - Cut Marks or Edges
Red Line - Fold Marks
Pink Line = Bleed off to here
There will be no bleed on the leading edge