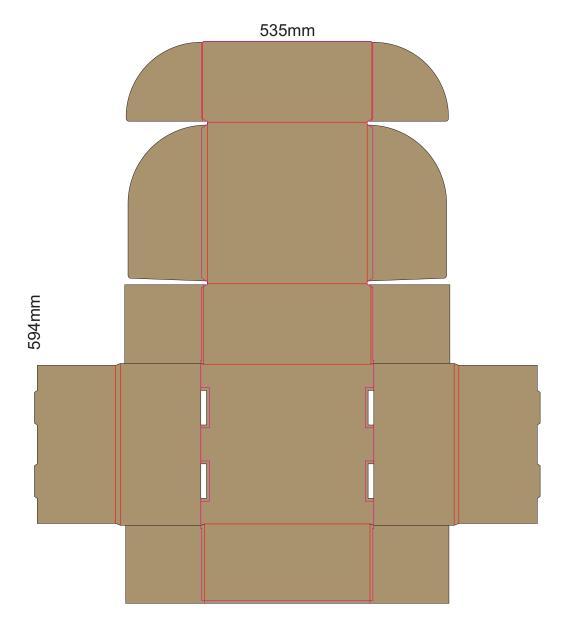

## 25% of Actual Size Digital Packaging Print

Artwork will be printed onto a natural corrugated substrate via CYMK printing (no white), some colour variation and corrugation lines should be considered acceptable.

Changing the substrate of the box to a solid colour is not recommended.

SIDE 2 - INSIDE
Black Lines - Cut Marks or Edges
Red Line - Fold Marks
Pink Line = Bleed off to here
There will be no bleed on the leading edge