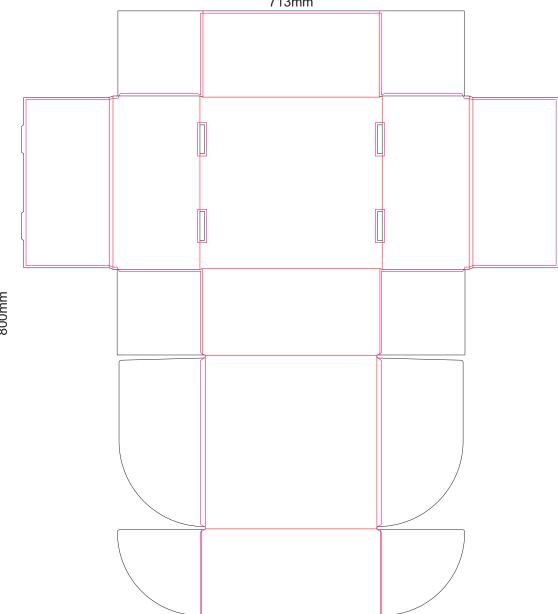

Changing the substrate of the box to a solid colour is not recommended.

SIDE 1 - OUTSIDE
Black Lines - Cut Marks or Edges
Red Line - Fold Marks
Pink Line = Bleed off to here

There will be no bleed on the leading edge

SIDE 2 - INSIDE
Black Lines - Cut Marks or Edges
Red Line - Fold Marks
Pink Line = Bleed off to here

There will be no bleed on the leading edge