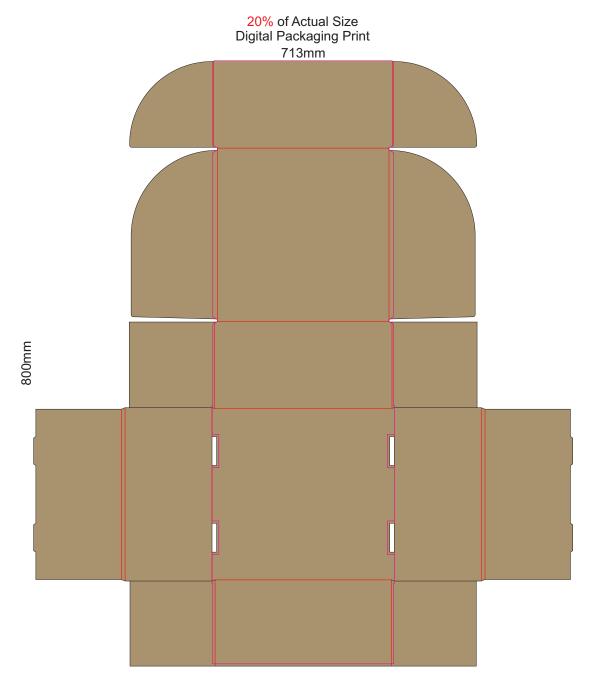

20% of Actual Size Digital Packaging Print 713mm

Artwork will be printed onto a natural corrugated substrate via CYMK printing (no white), some colour variation and corrugation lines should be considered acceptable.

Artwork will be printed onto a natural corrugated substrate via CYMK printing (no white), some colour variation and corrugation lines should be considered acceptable.

Changing the substrate of the box to a solid colour is not recommended.