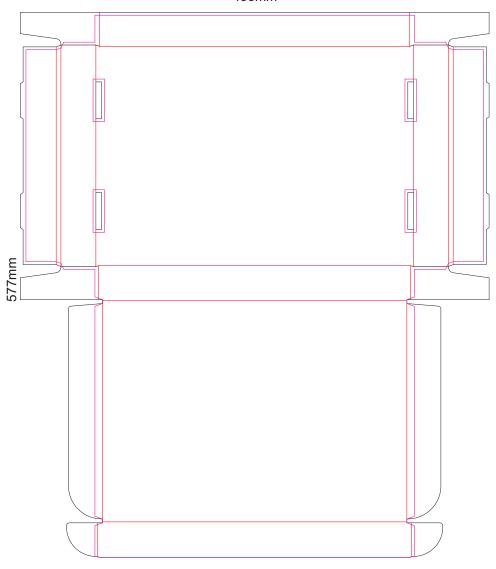

SIDE 1 - OUTSIDE
Black Lines - Cut Marks or Edges
Red Line - Fold Marks
Pink Line = Bleed off to here
There will be no bleed on the leading edge