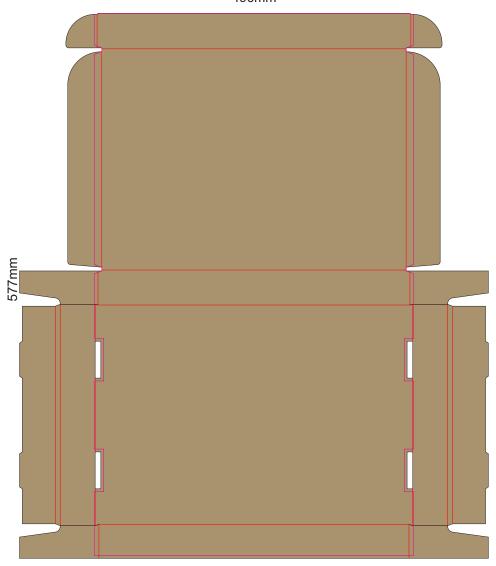

SIDE 2 - INSIDE
Black Lines - Cut Marks or Edges
Red Line - Fold Marks
Pink Line = Bleed off to here
There will be no bleed on the leading edge