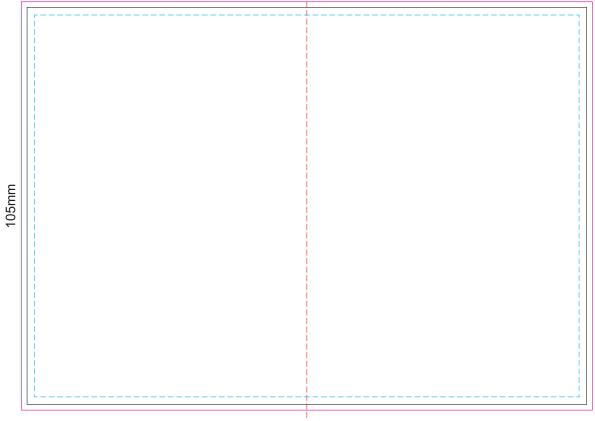

100% of Actual Size Digital Label INNER 105mm

Blue Line = The SIGNIFICANT PRINT AREA
(Keep all critical images & text within this box)
Black Line = Maximum print area
Pink Line = Bleed off to here
Red Line = Fold Mark