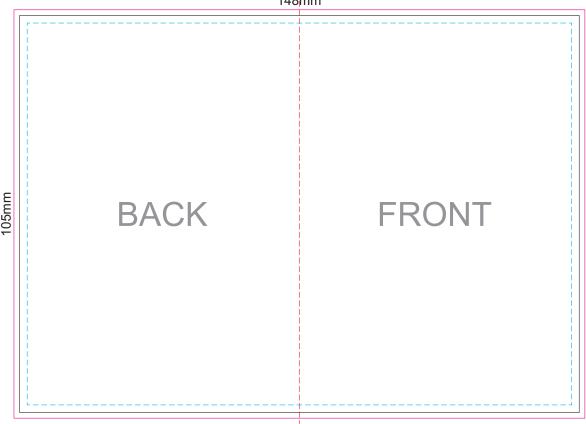

100% of Actual Size Digital Label INNER 148mm

100% of Actual Size Digital Label OUTER 105mm

**BACK FRONT** 

Blue Line = The SIGNIFICANT PRINT AREA
(Keep all critical images & text within this box)
Black Line = Maximum print area
Pink Line = Bleed off to here
Red Line = Fold Mark