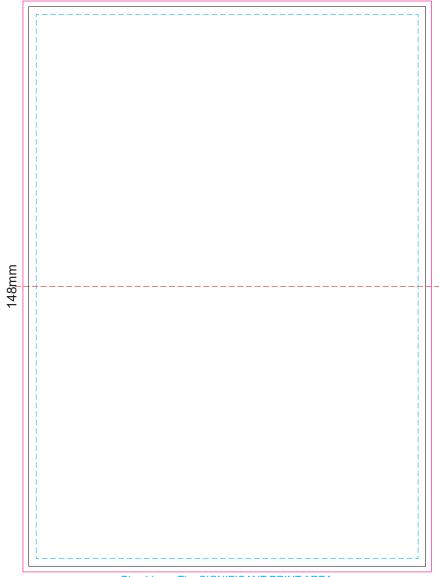

100% of Actual Size Digital Label OUTER 148mm

Blue Line = The SIGNIFICANT PRINT AREA
(Keep all critical images & text within this box)
Black Line = Maximum print area
Pink Line = Bleed off to here
Red Line = Fold Mark