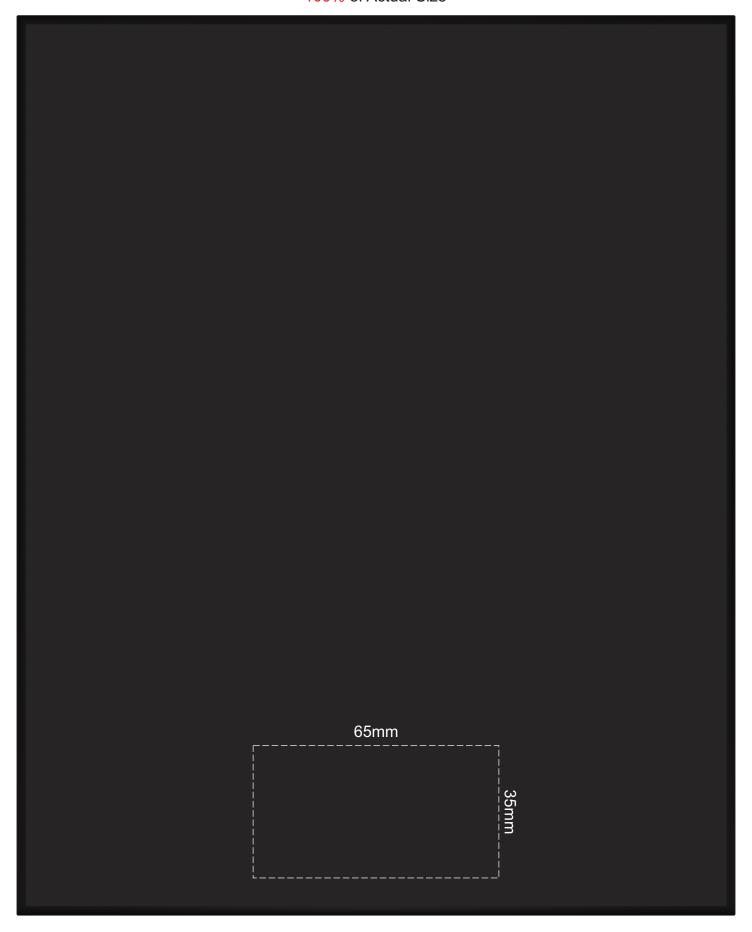

aves to Oxidised White



## 100% of Actual Size Pad Print BACK





## 100% of Actual Size Foil Printing Front Cover FRONT ONLY



Please note: Print area 70mm x 50mm is moveable within the red dotted area, the print area cannot be rotated.

The printing will inherit the texture of the substrate which may affect the legibility of small text or appearance of fine detail.

Copper Foil Print Colour





70% of Actual Size



Artwork will be printed directly onto the product via CMYK printing (no white), colours will not be vibrant due to white ink not being available for this process Green Line = Fold Lines when assembled on notebook

Blue Line = The SIGNIFICANT PRINT AREA

(Keep all critical images & text within this box)

Black Line = Maximum print area

Pink Line = Bleed off to here