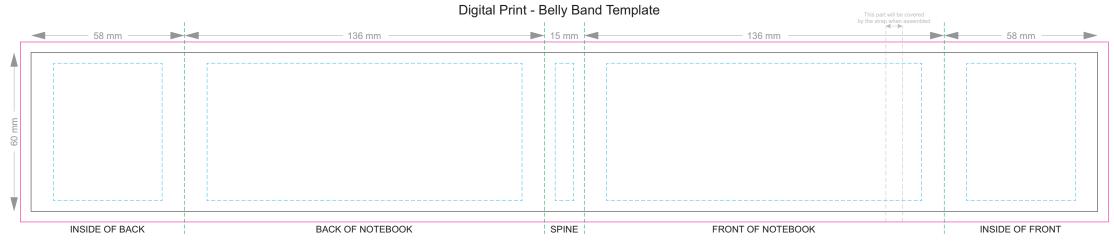

Copper Foil Print Colour

70% of Actual Size

Artwork will be printed directly onto the product via CMYK printing (no white), colours will not be vibrant due to white ink not being available for this process Green Line = Fold Lines when assembled on notebook

Blue Line = The SIGNIFICANT PRINT AREA

(Keep all critical images & text within this box)

Black Line = Maximum print area

Pink Line = Bleed off to here