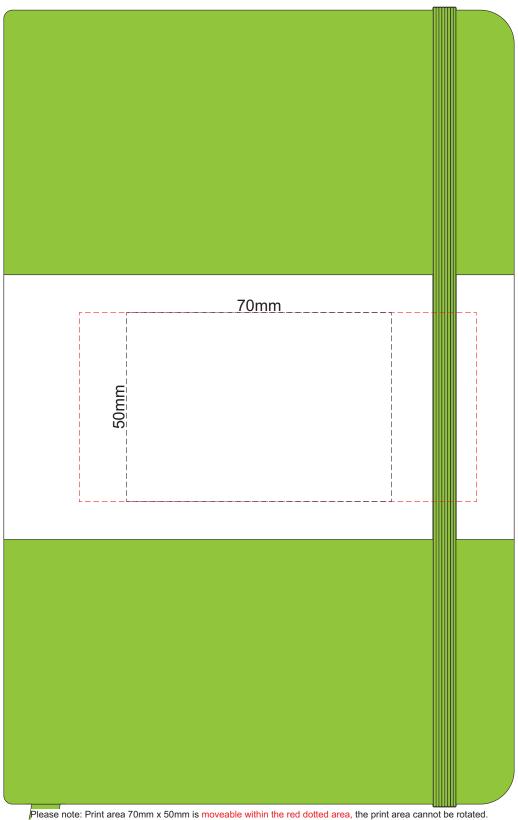

## 100% of Actual Size Foil Printing Front Cover FRONT ONLY

Please note: Print area 70mm x 50mm is moveable within the red dotted area, the print area cannot be rotated.

The printing will inherit the texture of the substrate which may affect the legibility of small text or appearance of fine detail.