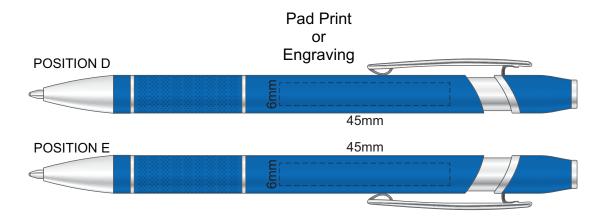

100% of Actual Size
Screen Print (one color)





Engraves to Oxidised White



## 100% of Actual Size Pad Print BACK





## 100% of Actual Size Foil Printing Front Cover FRONT ONLY



Please note: Print area 70mm x 50mm is moveable within the red dotted area, the print area cannot be rotated.

The printing will inherit the texture of the substrate which may affect the legibility of small text or appearance of fine detail.

Copper Foil Print Colour





70% of Actual Size



Artwork will be printed directly onto the product via CMYK printing (no white), colours will not be vibrant due to white ink not being available for this process Green Line = Fold Lines when assembled on notebook

Blue Line = The SIGNIFICANT PRINT AREA

(Keep all critical images & text within this box)

Black Line = Maximum print area

Pink Line = Bleed off to here