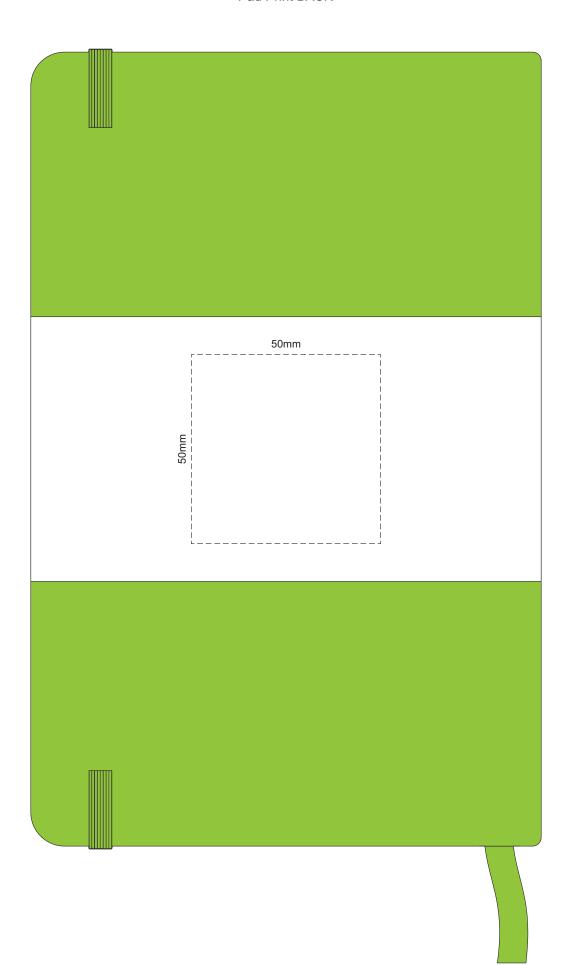

## 100% of Actual Size Foil Printing Front Cover FRONT ONLY

Please note: Print area 70mm x 50mm is moveable within the red dotted area, the print area cannot be rotated.

The printing will inherit the texture of the substrate which may affect the legibility of small text or appearance of fine detail.