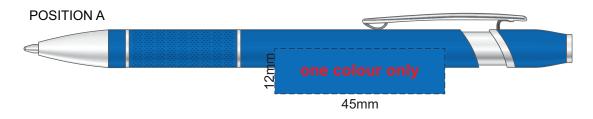

100% of Actual Size
Screen Print (one color)





Engraves to Oxidised White



## 100% of Actual Size Pad Print BACK





## 100% of Actual Size Foil Printing Front Cover FRONT ONLY



Please note: Print area 70mm x 50mm is moveable within the red dotted area, the print area cannot be rotated.

The printing will inherit the texture of the substrate which may affect the legibility of small text or appearance of fine detail.

Copper Foil Print Colour





70% of Actual Size



Artwork will be printed directly onto the product via CMYK printing (no white), colours will not be vibrant due to white ink not being available for this process Green Line = Fold Lines when assembled on notebook

Blue Line = The SIGNIFICANT PRINT AREA

(Keep all critical images & text within this box)

Black Line = Maximum print area

Pink Line = Bleed off to he