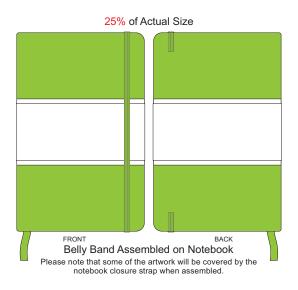

Copper Foil Print Colour

70% of Actual Size

Artwork will be printed directly onto the product via CMYK printing (no white), colours will not be vibrant due to white ink not being available for this process Green Line = Fold Lines when assembled on notebook