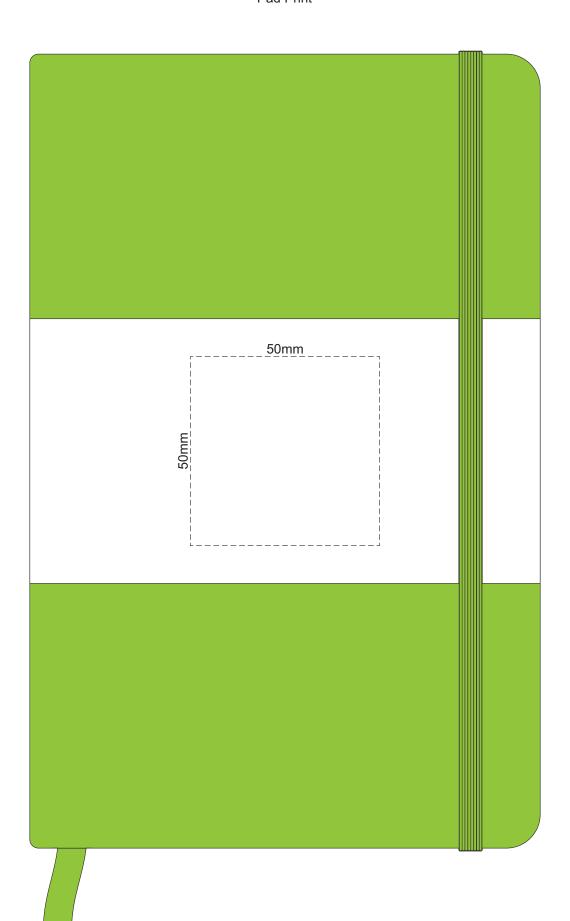

## 100% of Actual Size Foil Printing Front Cover FRONT ONLY

Please note: Print area 70mm x 50mm is moveable within the red dotted area, the print area cannot be rotated.

The printing will inherit the texture of the substrate which may affect the legibility of small text or appearance of fine detail.