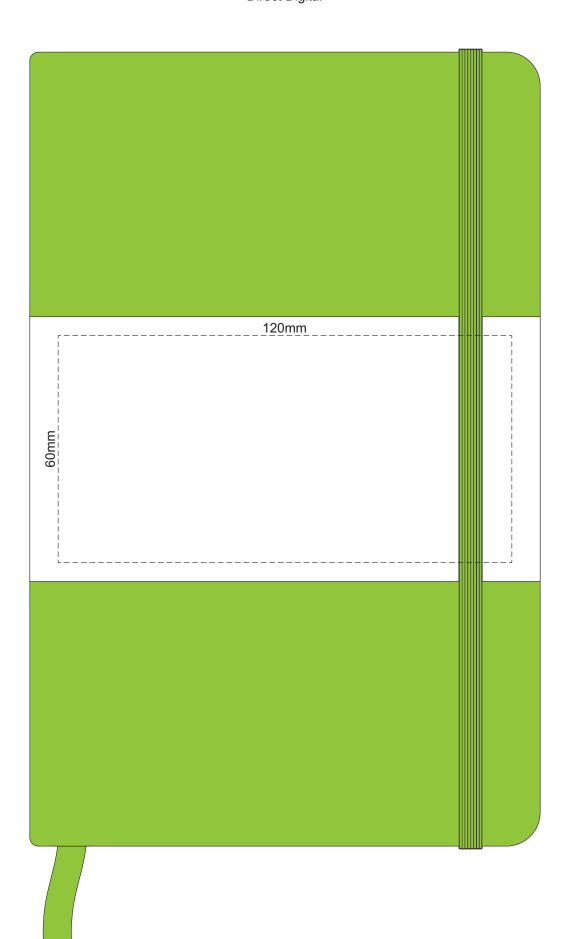

100% of Actual Size
Screen Print (one color)





Engraves to Oxidised White



## 100% of Actual Size Pad Print BACK





## 100% of Actual Size Foil Printing Front Cover FRONT ONLY



Please note: Print area 70mm x 50mm is moveable within the red dotted area, the print area cannot be rotated.

The printing will inherit the texture of the substrate which may affect the legibility of small text or appearance of fine detail.

Copper Foil Print Colour





70% of Actual Size



Artwork will be printed directly onto the product via CMYK printing (no white), colours will not be vibrant due to white ink not being available for this process Green Line = Fold Lines when assembled on notebook

Blue Line = The SIGNIFICANT PRINT AREA

(Keep all critical images & text within this box)

Black Line = Maximum print area

Pink Line = Bleed off to here