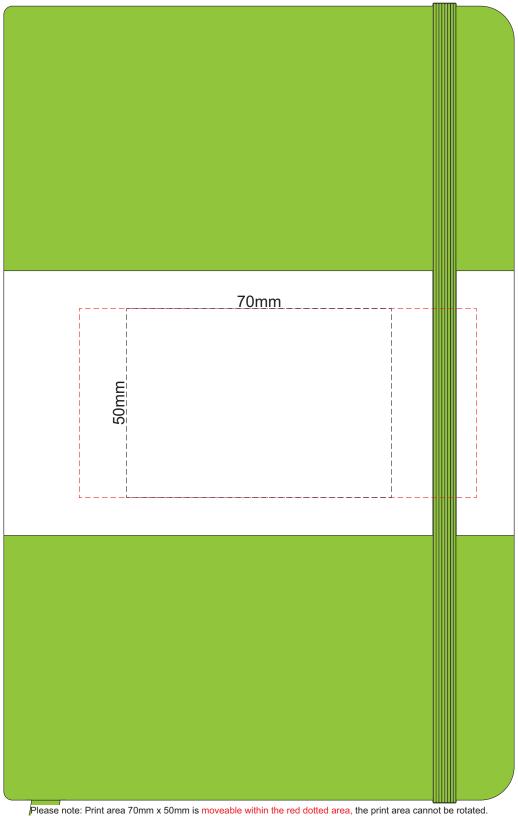

## 100% of Actual Size Foil Printing Front Cover FRONT ONLY

Please note: Print area 70mm x 50mm is moveable within the red dotted area, the print area cannot be rotated.

The printing will inherit the texture of the substrate which may affect the legibility of small text or appearance of fine detail.