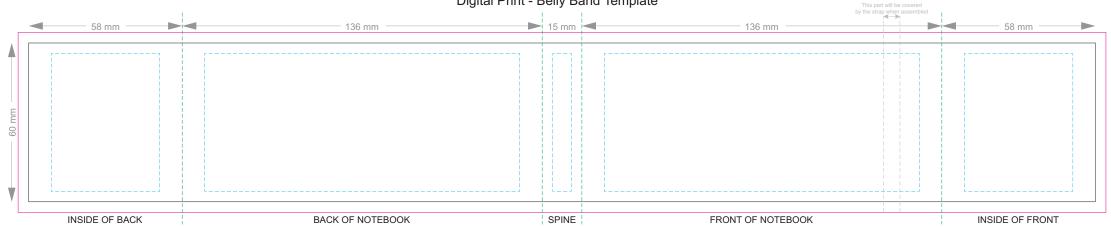

Green Line = Fold Lines when assembled on notebook
Blue Line = The SIGNIFICANT PRINT AREA
(Keep all critical images & text within this box)
Black Line = Maximum print area
Pink Line = Bleed off to here