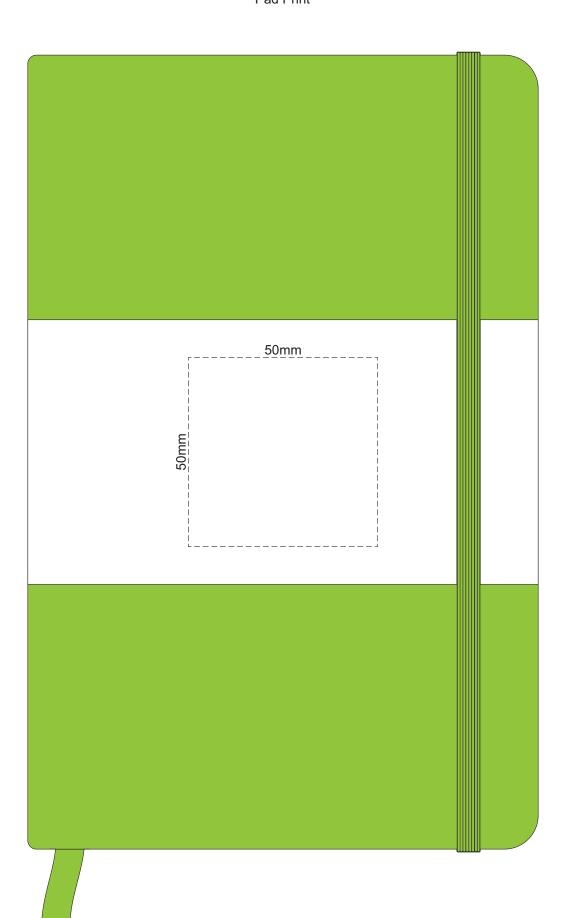

## 100% of Actual Size Pad Print BACK





## 100% of Actual Size Foil Printing Front Cover FRONT ONLY



Please note: Print area 70mm x 50mm is moveable within the red dotted area, the print area cannot be rotated.

The printing will inherit the texture of the substrate which may affect the legibility of small text or appearance of fine detail.

Copper Foil Print Colour









Artwork will be printed directly onto the product via CMYK printing (no white), colours will not be vibrant due to white ink not being available for this process

FRONT BACK
Belly Band Assembled on Notebook
Please note that some of the artwork will be covered by the notebook closure strap when assembled.

Green Line = Fold Lines when assembled on notebook
Blue Line = The SIGNIFICANT PRINT AREA
(Keep all critical