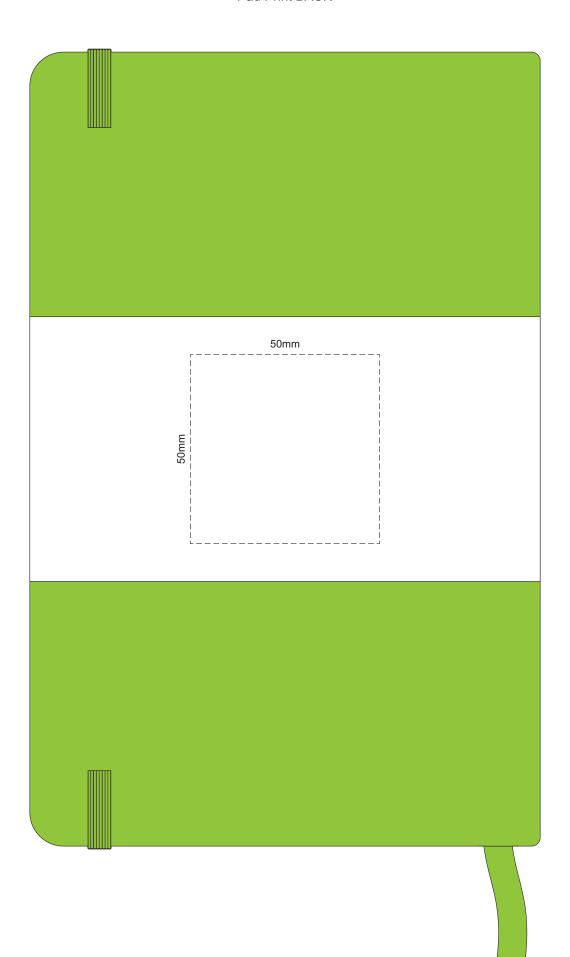

## 100% of Actual Size Foil Printing Front Cover FRONT ONLY

Please note: Print area 70mm x 50mm is moveable within the red dotted area, the print area cannot be rotated.

The printing will inherit the texture of the substrate which may affect the legibility of small text or appearance of fine detail.