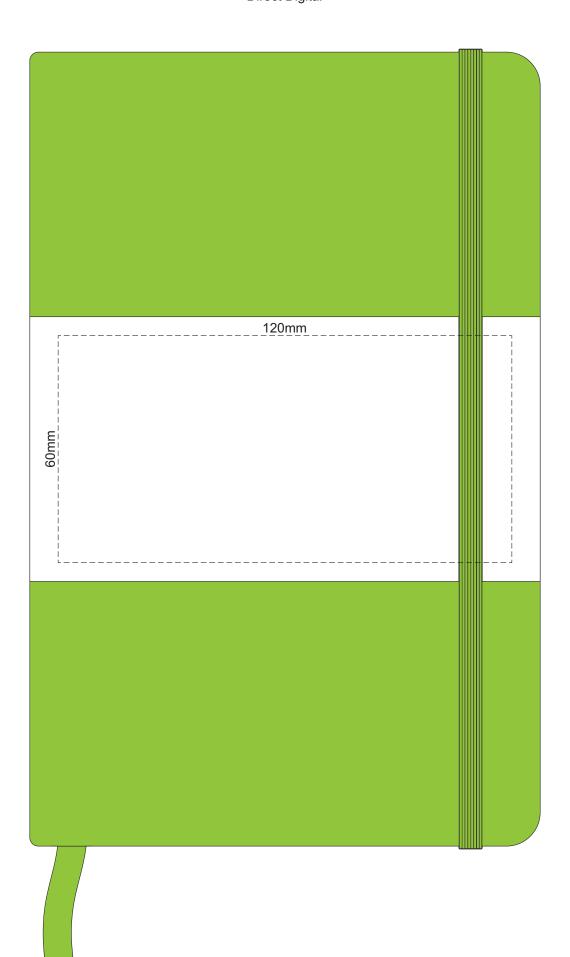

Copper Foil Print Colour

Artwork will be printed directly onto the product via CMYK printing (no white), colours will not be vibrant due to white ink not being available for this process

FRONT BACK
Belly Band Assembled on Notebook
Please note that some of the artwork will be covered by the notebook closure strap when assembled.