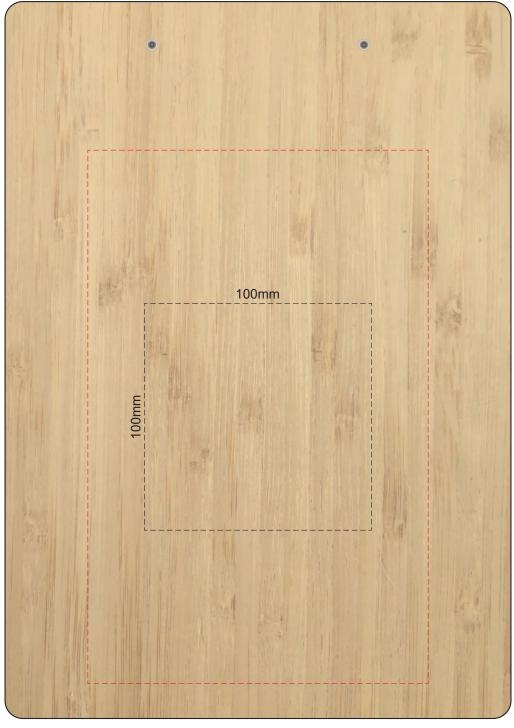

60% of Actual Size Laser Engraving

**BACK** Branding area can be moved anywhere within the red line.

This product is a natural material, please allow for variances in grain pattern and branding.

Engraves to a natural etch