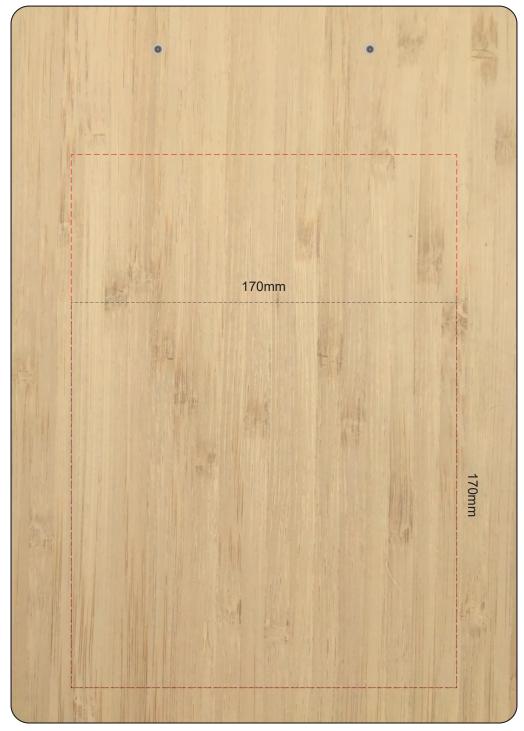

60% of Actual Size Laser Engraving

**BACK** Branding area can be moved anywhere within the red line.

This product is a natural material, please allow for variances in grain pattern and branding.

Engraves to a natural etch