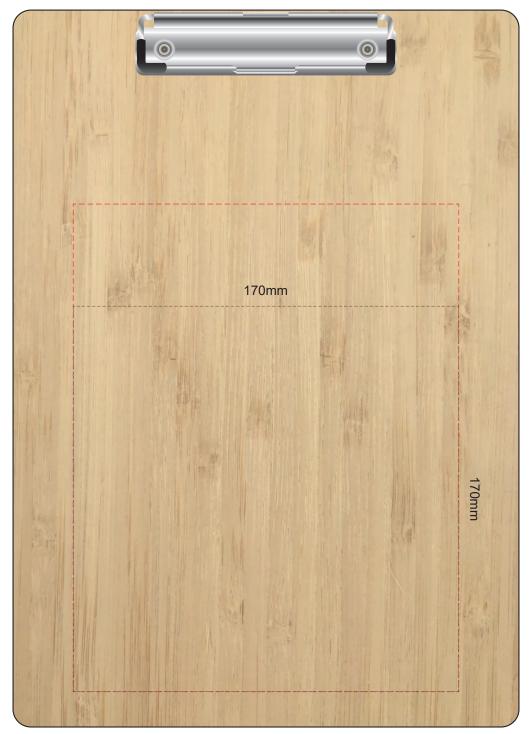

60% of Actual Size

**FRONT** Branding area can be moved anywhere within the red line.

This product is a natural material, please allow for variances in grain pattern and branding.

Engraves to a natural etch