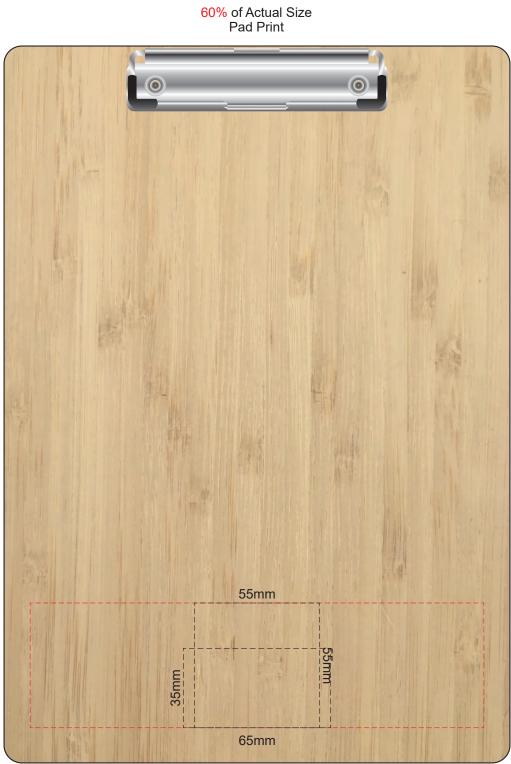

FRONT

60% of Actual Size Pad Print

BACK

60% of Actual Size Screen Print (one colour)

**FRONT** Branding area can be moved anywhere within the red line.

60% of Actual Size Screen Print (one colour)

**BACK** Branding area can be moved anywhere within the red line.