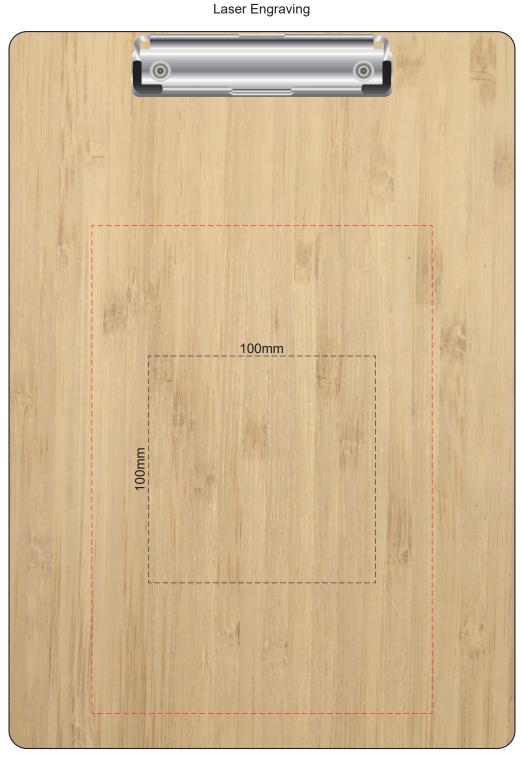

60% of Actual Size

**FRONT** Branding area can be moved anywhere within the red line.

This product is a natural material, please allow for variances in grain pattern and branding.

Engraves to a natural etch