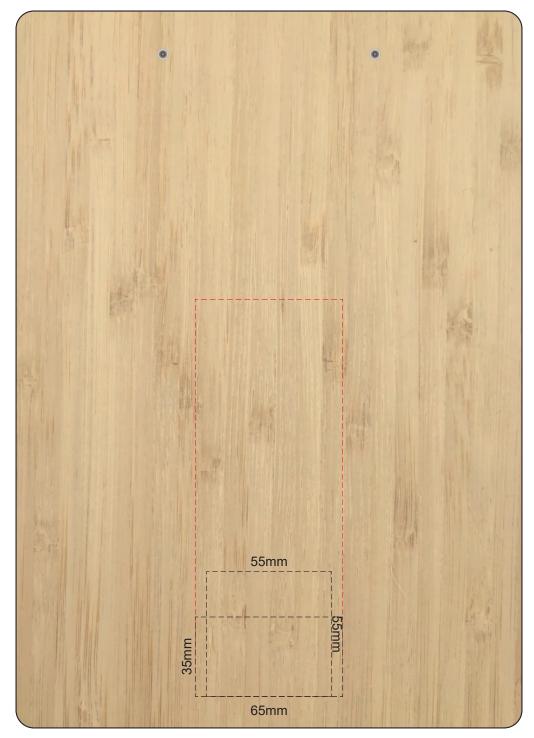

FRONT

60% of Actual Size Pad Print

BACK

60% of Actual Size Screen Print (one colour)

**FRONT** Branding area can be moved anywhere within the red line.

60% of Actual Size Screen Print (one colour)

**BACK** Branding area can be moved anywhere within the red line.