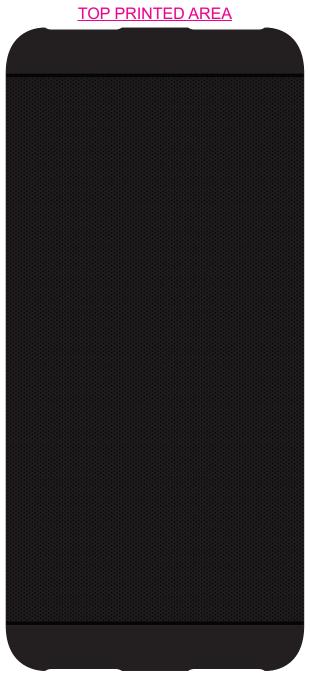

## TOP PRINTED AREA

**BOTTOM PRINTED AREA** 

100% of Actual Size
Digital Resin
(Top and Bottom Print Available)

Blue Line = The SIGNIFICANT PRINT AREA (Keep all critical images & text within this box) Black Line = Maximum print area Pink Line = Bleed off to here

## TOP PRINTED AREA

BOTTOM PRINTED AREA