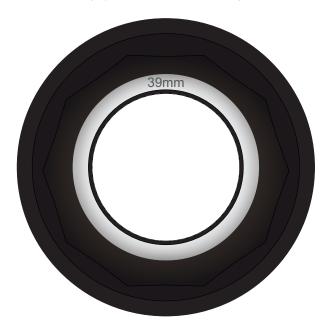

100% of Actual Size Pad Print (Top and Bottom Print Available)

**BOTTOM PRINTED AREA** 

100% of Actual Size
Direct Digital
(Top and Bottom Print Available)

Blue Line = The SIGNIFICANT PRINT AREA (Keep all critical images & text within this box) Black Line = Maximum print area Pink Line = Bleed off to here