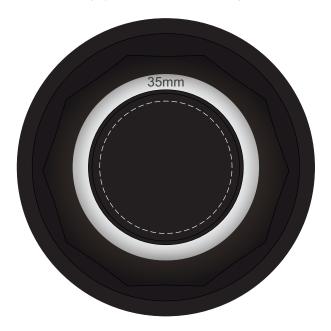

100% of Actual Size Pad Print (Top and Bottom Print Available)

**BOTTOM PRINTED AREA** 

100% of Actual Size
Direct Digital
(Top and Bottom Print Available)

Blue Line = The SIGNIFICANT PRINT AREA (Keep all critical images & text within this box) Black Line = Maximum print area Pink Line = Bleed off to here