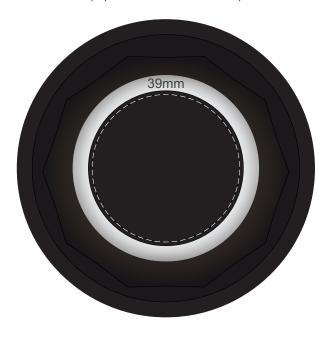

100% of Actual Size Pad Print (Top and Bottom Print Available)

**BOTTOM PRINTED AREA** 

100% of Actual Size
Direct Digital
(Top and Bottom Print Available)

Blue Line = The SIGNIFICANT PRINT AREA (Keep all critical images & text within this box) Black Line = Maximum print area Pink Line = Bleed off to here