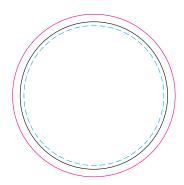

100% of Actual Size Pad Print (Top and Bottom Print Available)

**BOTTOM PRINTED AREA** 

100% of Actual Size
Direct Digital
(Top and Bottom Print Available)

Blue Line = The SIGNIFICANT PRINT AREA (Keep all critical images & text within this box) Black Line = Maximum print area Pink Line = Bleed off to here