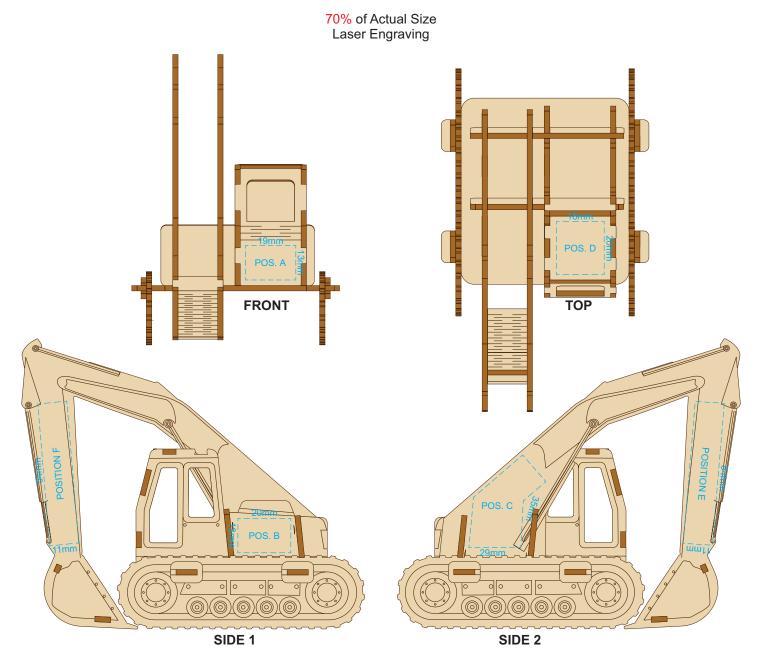

Up to a 2mm tolerance is expected for alignment of the printed artwork against the engraved lines. Slight inconsistencies are to be considered acceptable if the artwork is printed over an engraved line.

Blue Line = Safe area for Arwork