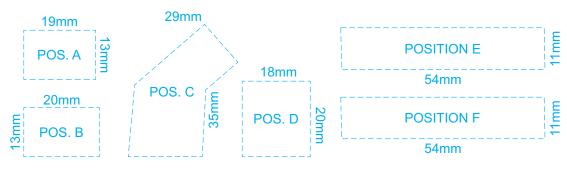

## 70% of Actual Size Screen Print (One Colour)



Up to a 2mm tolerance is expected for alignment of the printed artwork against the engraved lines. Slight inconsistencies are to be considered acceptable if the artwork is printed over an engraved line.

Blue Line = Safe area for Arwork

## 100% of Actual Artwork Print Area



## BRANDING SPECIFICATION - Excavator Wooden Model - 124035



This product is a natural material, please allow for variances in grain pattern and engraving colour. Up to a 2mm tolerance is expected for alignment of the printed artwork against the engraved lines. Slight inconsistencies are to be considered acceptable if the artwork is printed over an engraved line.

Blue Line = Safe area for Arwork
Laser engraves to a natural etch
100% of Actual Artwork Print Area





Artwork will be printed directly onto the product via CMYK printing (no white) Colours will not be vibrant due to white ink not being available for this process.