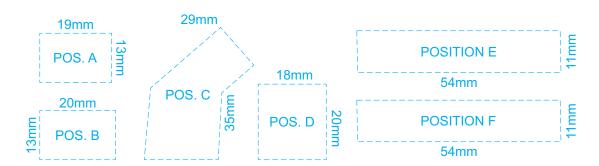

Blue Line = Safe area for Arwork
Laser engraves to a natural etch
100% of Actual Artwork Print Area

Artwork will be printed directly onto the product via CMYK printing (no white) Colours will not be vibrant due to white ink not being available for this process.