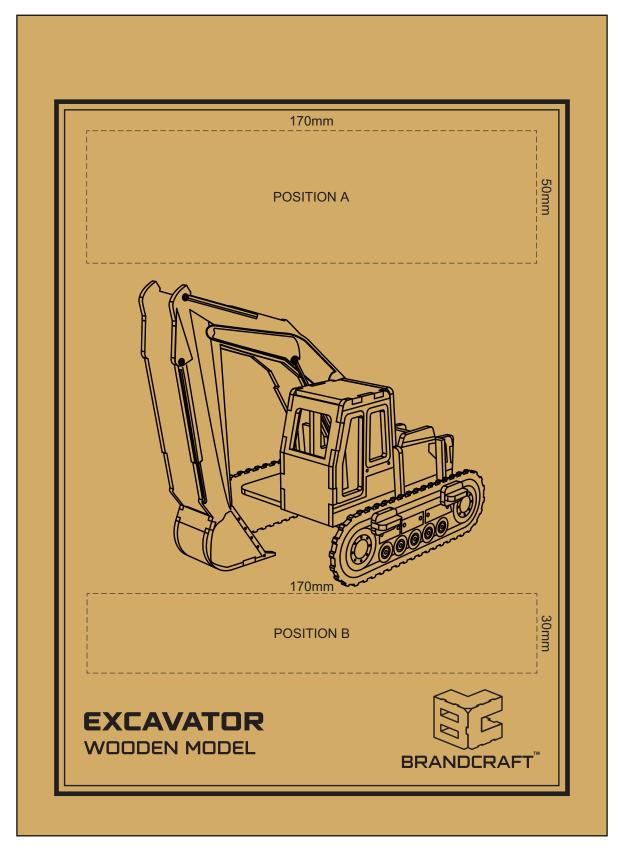

## 100% of Actual Artwork Print Area

Blue Line = Safe area for Arwork
Laser engraves to a natural etch
100% of Actual Artwork Print Area

Artwork will be printed directly onto the product via CMYK printing (no white) Colours will not be vibrant due to white ink not being available for this process.