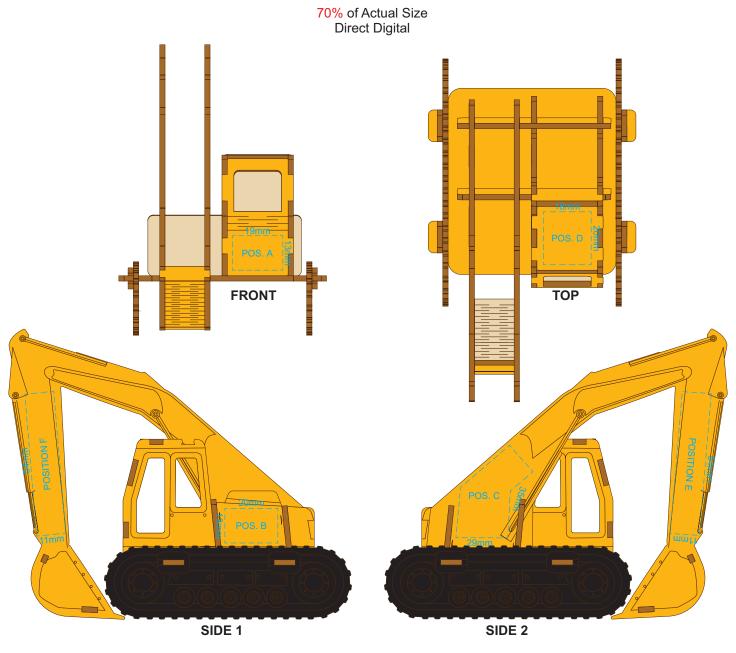

## 70% of Actual Size Screen Print (One Colour)

Up to a 2mm tolerance is expected for alignment of the printed artwork against the engraved lines. Slight inconsistencies are to be considered acceptable if the artwork is printed over an engraved line.

Up to a 2mm tolerance is expected for alignment of the printed artwork against the engraved lines. Slight inconsistencies are to be considered acceptable if the artwork is printed over an engraved line.