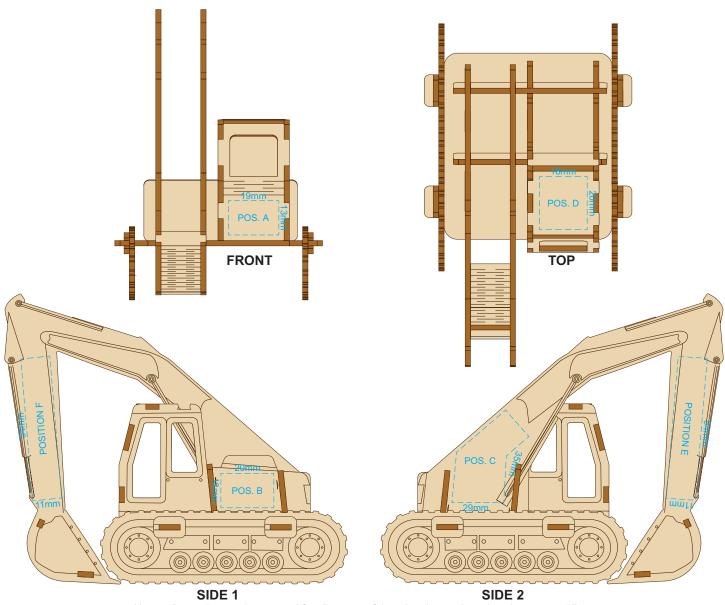

## BRANDING SPECIFICATION - Excavator Wooden Model - 124035

This product is a natural material, please allow for variances in grain pattern and engraving colour. Up to a 2mm tolerance is expected for alignment of the printed artwork against the engraved lines. Slight inconsistencies are to be considered acceptable if the artwork is printed over an engraved line.

Blue Line = Safe area for Arwork
Laser engraves to a natural etch
100% of Actual Artwork Print Area

Artwork will be printed directly onto the product via CMYK printing (no white) Colours will not be vibrant due to white ink not being available for this process.