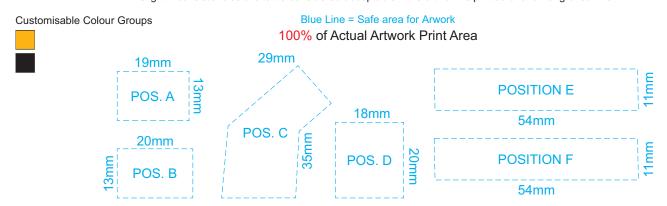

Up to a 2mm tolerance is expected for alignment of the printed artwork against the engraved lines. Slight inconsistencies are to be considered acceptable if the artwork is printed over an engraved line.



## 70% of Actual Size Screen Print (One Colour)



Up to a 2mm tolerance is expected for alignment of the printed artwork against the engraved lines. Slight inconsistencies are to be considered acceptable if the artwork is printed over an engraved line.

Blue Line = Safe area for Arwork

## 100% of Actual Artwork Print Area



## BRANDING SPECIFICATION - Excavator Wooden Model - 124035



This product is a natural material, please allow for variances in grain pattern and engraving colour. Up to a 2mm tolerance is expected for alignment of the printed artwork against the engraved lines. Slight inconsistencies are to be considered acceptable if the artwork is printed over an engraved line.

Blue Line = Safe area for Arwork
Laser engraves to a natural etch
100% of Actual Artwork Print Area