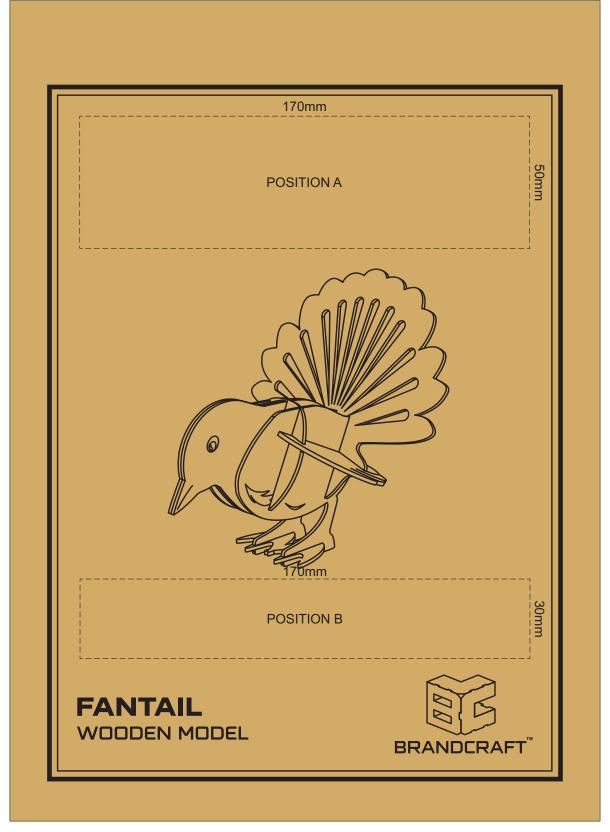

Up to a 2mm tolerance is expected for alignment of the printed artwork against the engraved lines. Slight inconsistencies are to be considered acceptable if the artwork is printed over an engraved line.

Blue Line = Safe area for Arwork

## 100% of Actual Artwork Print Area