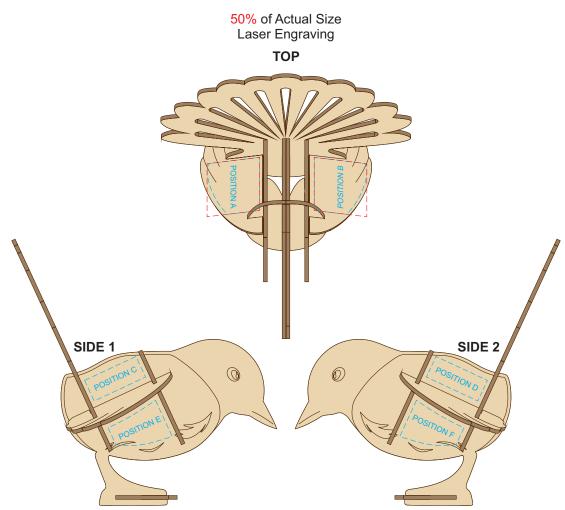

# **BRANDING SPECIFICATION** - Fantail Wooden Model - 124050

Up to a 2mm tolerance is expected for alignment of the printed artwork against the engraved lines. Slight inconsistencies are to be considered acceptable if the artwork is printed over an engraved line.