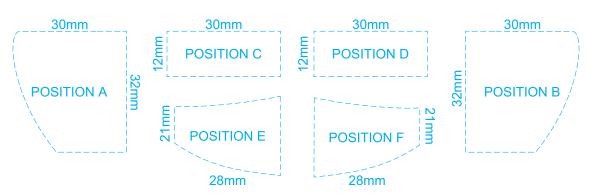

Up to a 2mm tolerance is expected for alignment of the printed artwork against the engraved lines. Slight inconsistencies are to be considered acceptable if the artwork is printed over an engraved line.

Blue Line = Safe area for Arwork

## 100% of Actual Artwork Print Area



# **BRANDING SPECIFICATION** - Fantail Wooden Model - 124050



Up to a 2mm tolerance is expected for alignment of the printed artwork against the engraved lines. Slight inconsistencies are to be considered acceptable if the artwork is printed over an engraved line.

Blue Line = Safe area for Arwork

## 100% of Actual Artwork Print Area



### BRANDING SPECIFICATION - Fantail Wooden Model - 124050



This product is a natural material, please allow for variances in grain pattern and engraving colour. Up to a 2mm tolerance is expected for alignment of the printed artwork against the engraved lines. Slight inconsistencies are to be considered acceptable if the artwork is printed over an engraved line.



### BRANDING SPECIFICATION - Fantail Wooden Model - 124050



Artwork will be printed