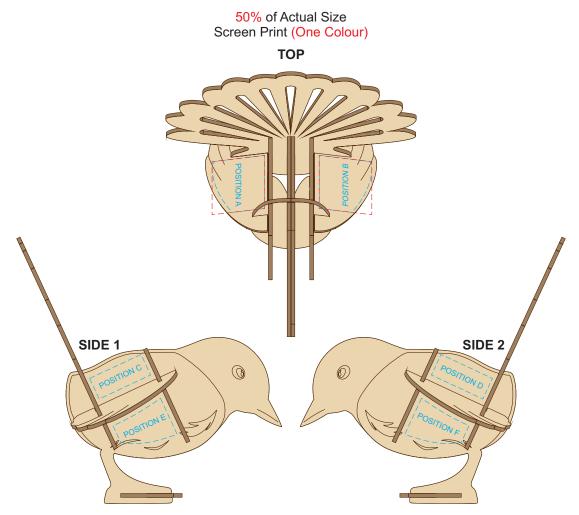

### BRANDING SPECIFICATION - Fantail Wooden Model - 124050

This product is a natural material, please allow for variances in grain pattern and engraving colour. Up to a 2mm tolerance is expected for alignment of the printed artwork against the engraved lines. Slight inconsistencies are to be considered acceptable if the artwork is printed over an engraved line.