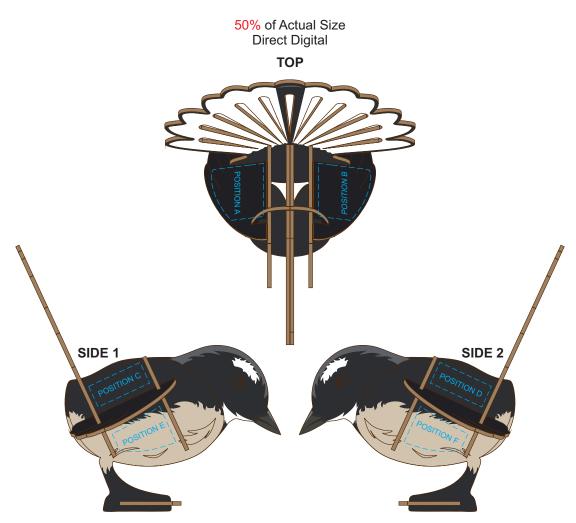

# **BRANDING SPECIFICATION** - Fantail Wooden Model - 124050

Up to a 2mm tolerance is expected for alignment of the printed artwork against the engraved lines. Slight inconsistencies are to be considered acceptable if the artwork is printed over an engraved line.

Up to a 2mm tolerance is expected for alignment of the printed artwork against the engraved lines. Slight inconsistencies are to be considered acceptable if the artwork is printed over an engraved line.

Blue Line = Safe area for Arwork