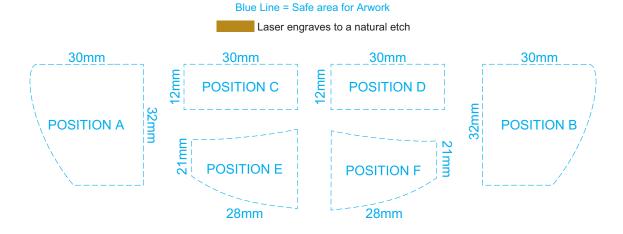

Blue Line = Safe area for Arwork

## 100% of Actual Artwork Print Area

### BRANDING SPECIFICATION - Fantail Wooden Model - 124050

This product is a natural material, please allow for variances in grain pattern and engraving colour. Up to a 2mm tolerance is expected for alignment of the printed artwork against the engraved lines. Slight inconsistencies are to be considered acceptable if the artwork is printed over an engraved line.