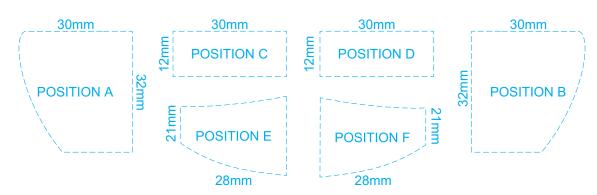

Up to a 2mm tolerance is expected for alignment of the printed artwork against the engraved lines. Slight inconsistencies are to be considered acceptable if the artwork is printed over an engraved line.

Blue Line = Safe area for Arwork

## 100% of Actual Artwork Print Area



# **BRANDING SPECIFICATION** - Fantail Wooden Model - 124050



Up to a 2mm tolerance is expected for alignment of the printed artwork against the engraved lines. Slight inconsistencies are to be considered acceptable if the artwork is printed over an engraved line.

Blue Line = Safe area for Arwork

## 100% of Actual Artwork Print Area



### BRANDING SPECIFICATION - Fantail Wooden Model - 124050



This product is a natural material, please allow for variances in grain pattern and engraving colour. Up to a 2mm tolerance is expected for alignment of the printed artwork against the engraved lines. Slight inconsistencies are to be considered acceptable if the artwork is printed over an engraved line.



### BRANDING SPECIFICATION - Fantail Wooden Model - 124050



Artwork will be printed directly onto the product via CMYK printing (no white) Colours will not be vibrant due to white ink not being available for this process.