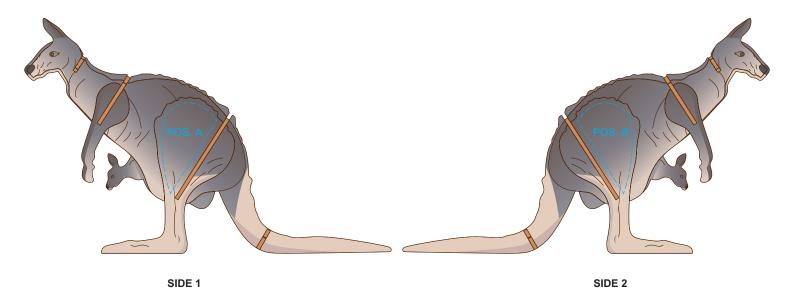

## 50% of Actual Size Direct Digital

Up to a 2mm tolerance is expected for alignment of the printed artwork against the engraved lines. Slight inconsistencies are to be considered acceptable if the artwork is printed over an engraved line.

Blue Line = Safe area for Arwork