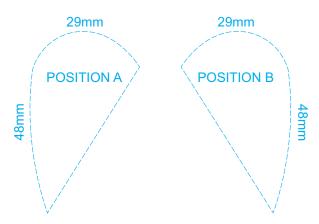

## 50% of Actual Size Direct Digital



Up to a 2mm tolerance is expected for alignment of the printed artwork against the engraved lines. Slight inconsistencies are to be considered acceptable if the artwork is printed over an engraved line.

Blue Line = Safe area for Arwork

## 100% of Actual Artwork Print Area



## **BRANDING SPECIFICATION** - Kangaroo Wooden Model - 124044

The colours of the product cannot be customised. It can only be supplied in the preset colour layout (as per template). Branding cost and setup charge will still be applicable for printing of the preset colour layout. The product cannot be supplied with a natural wood finish.

The product is provided flat packed in a cardboard sleeve with assembly instructions.



Artwork will be printed directly onto the product via CMYK printing (no white) Colours will not be vibrant due to white ink not being available for this process.