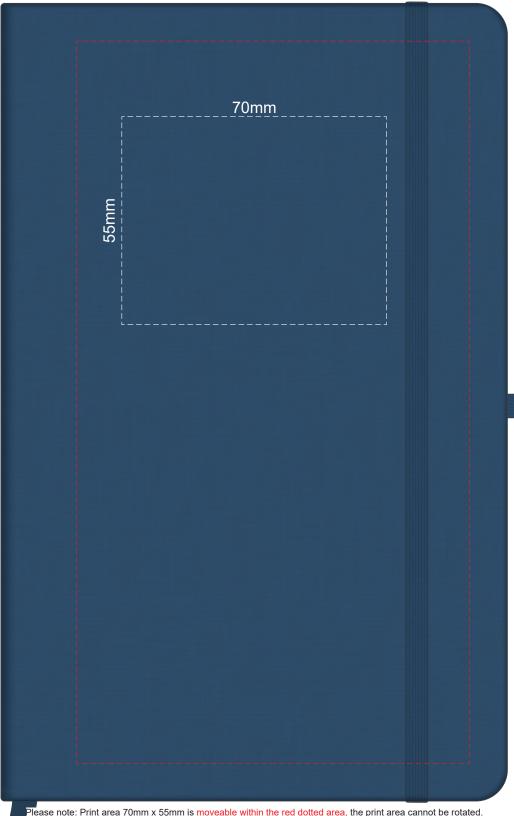

## 100% of Actual Size Foil Printing Front Cover FRONT ONLY

Please note: Print area 70mm x 55mm is moveable within the red dotted area, the print area cannot be rotated. The printing will inherit the texture of the substrate which may affect the legibility of small text or appearance of fine detail.