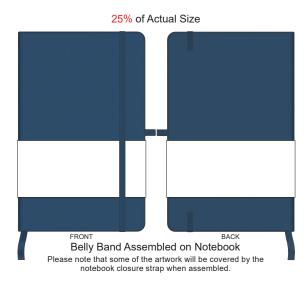

Artwork will be printed directly onto the product via CMYK printing (no white), colours will not be vibrant due to white ink not being available for this process Green Line = Fold Lines when assembled on notebook