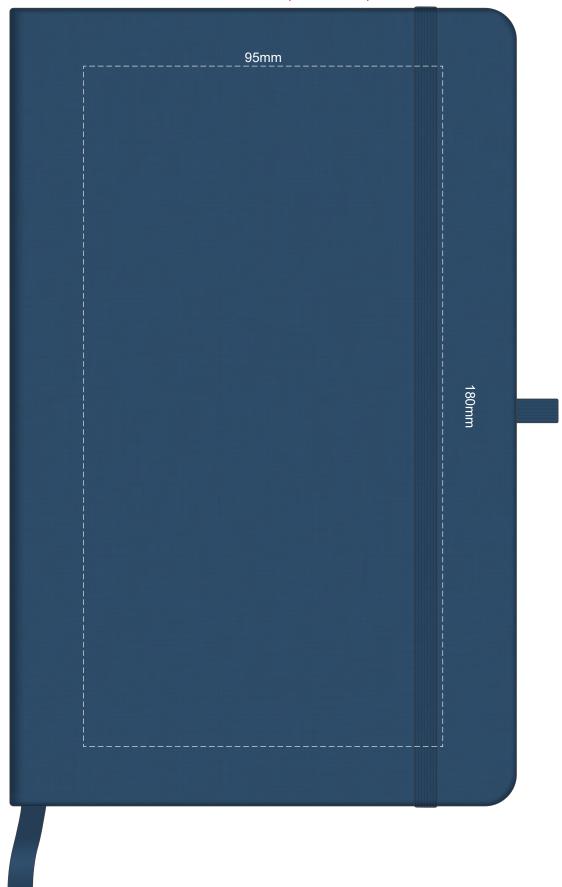

## 100% of Actual Size Foil Printing Front Cover FRONT ONLY

Please note: Print area 70mm x 55mm is moveable within the red dotted area, the print area cannot be rotated. The printing will inherit the texture of the substrate which may affect the legibility of small text or appearance of fine detail.