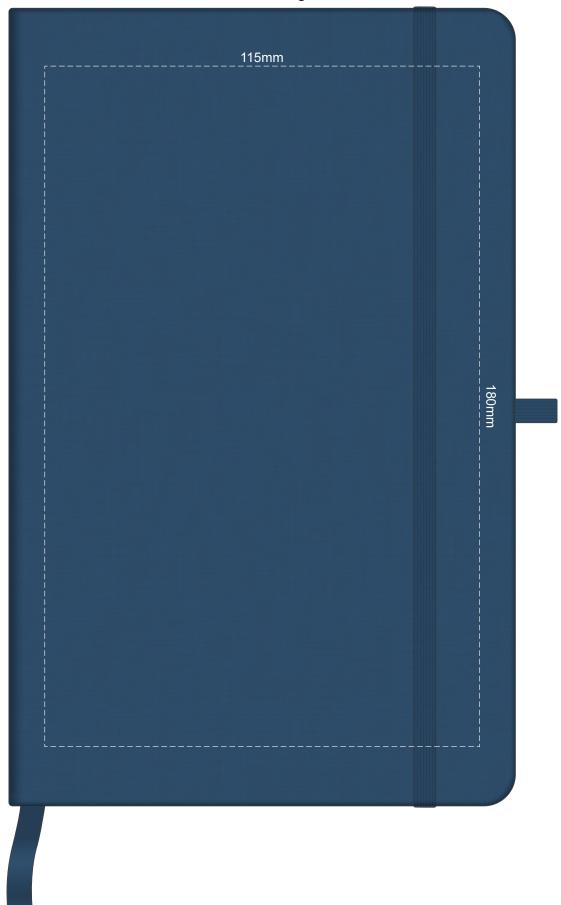

Artwork will be printed directly onto the product via CMYK printing (no white), colours will not be vibrant due to white ink not being available for this process Green Line = Fold Lines when assembled on notebook