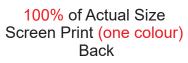

100% of Actual Size Pad Print



## 100% of Actual Size Pad Print (Back)















## 100% of Actual Size Thermo Debossing Thermo Debossing XL



Print area 100 x 100mm is moveable within the XL deboss area and can rotate to suit.

## 100% of Actual Size Debossing



## 100% of Actual Size Foil Printing Front Cover FRONT ONLY



Please note: Print area 70mm x 55mm is moveable within the red dotted area, the print area cannot be rotated. The printing will inherit the texture of the substrate which may affect the legibility of small text or appearance of fine detail.







Artwork will be printed directly onto the product via CMYK printing (no white), colours will not be vibrant due to white ink not being available for this process Green Line = Fold Lines when assembled on notebook

Blue Line = The SIGNIFICANT PRINT AREA

(Keep all critical images & text within th