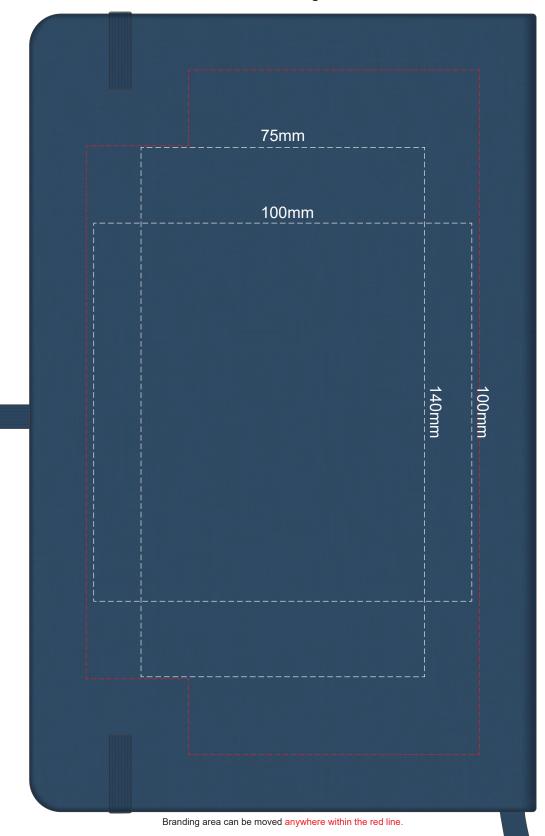

## 100% of Actual Size Thermo Debossing Thermo Debossing XL

Print area 100 x 100mm is moveable within the XL deboss area and can rotate to suit.