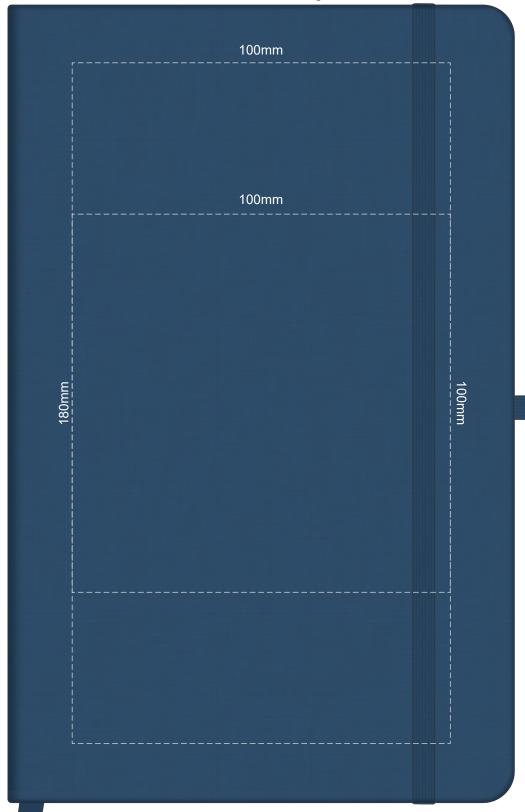

## 100% of Actual Size Thermo Debossing Thermo Debossing XL

Print area 100 x 100mm is moveable within the XL deboss area and can rotate to suit.