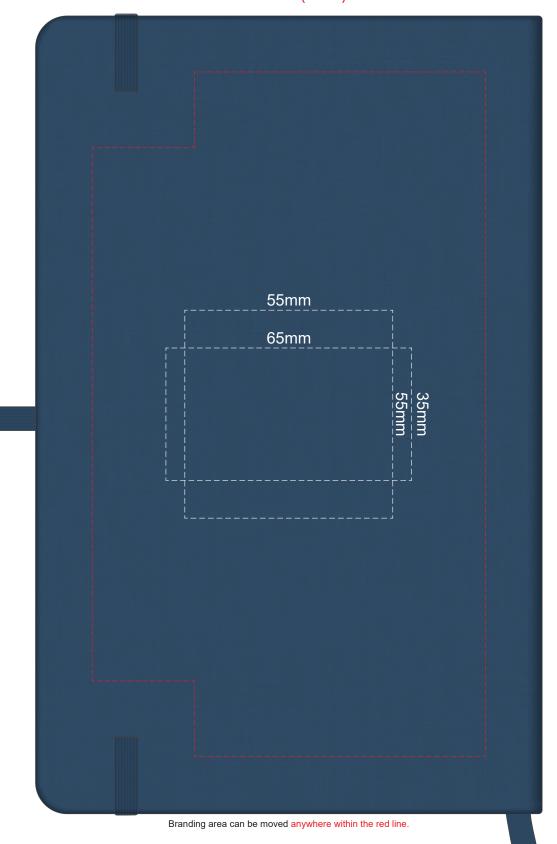

100% of Actual Size Pad Print



## 100% of Actual Size Pad Print (Back)















## 100% of Actual Size Thermo Debossing Thermo Debossing XL



Print area 100 x 100mm is moveable within the XL deboss area and can rotate to suit.

## 100% of Actual Size Debossing



## 100% of Actual Size Foil Printing Front Cover FRONT ONLY



Please note: Print area 70mm x 55mm is moveable within the red dotted area, the print area cannot be rotated. The printing will inherit the texture of the substrate which may affect the legibility of small text or appearance of fine detail.







Artwork will be printed directly onto the product via CMYK printing (no white), colours will not be vibrant due to white ink not being available for this process Green Line = Fold Lines when assembled on notebook

Blue Line = The SIGNIFICANT PRINT AREA

(Keep all critical images & text wit