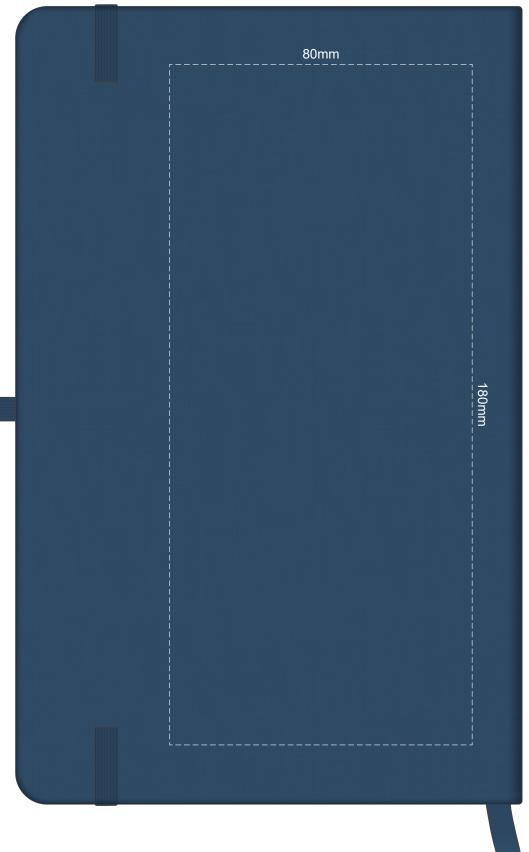

100% of Actual Size Pad Print



## 100% of Actual Size Pad Print (Back)















## 100% of Actual Size Thermo Debossing Thermo Debossing XL



Print area 100 x 100mm is moveable within the XL deboss area and can rotate to suit.

## 100% of Actual Size Debossing



## 100% of Actual Size Foil Printing Front Cover FRONT ONLY



Please note: Print area 70mm x 55mm is moveable within the red dotted area, the print area cannot be rotated. The printing will inherit the texture of the substrate which may affect the legibility of small text or appearance of fine detail.







Artwork will be printed directly onto the product via CMYK printing (no white), colours will not be vibrant due to white ink not being available for this process Green Line = Fold Lines when assembled on notebook

Blue Line = The SIGNIFICANT PRINT AREA

(Keep all critical images & text within this