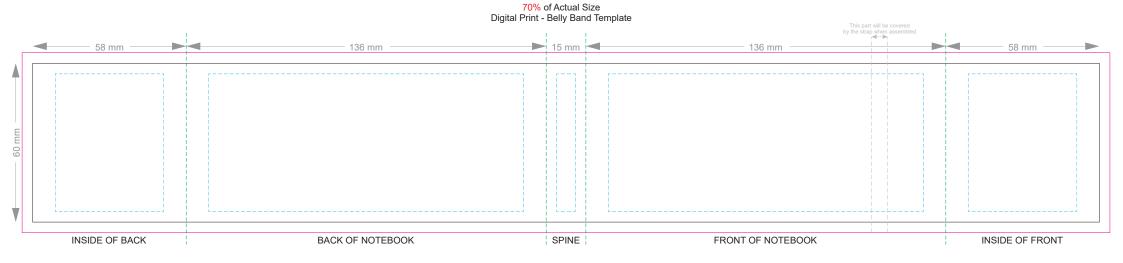

Artwork will be printed directly onto the product via CMYK printing (no white), colours will not be vibrant due to white ink not being available for this process Green Line = Fold Lines when assembled on notebook

Blue Line = The SIGNIFICANT PRINT AREA

(Keep all critical images & text within this box)

Black Line = Maximum print area

Pink Line = Bleed off to here