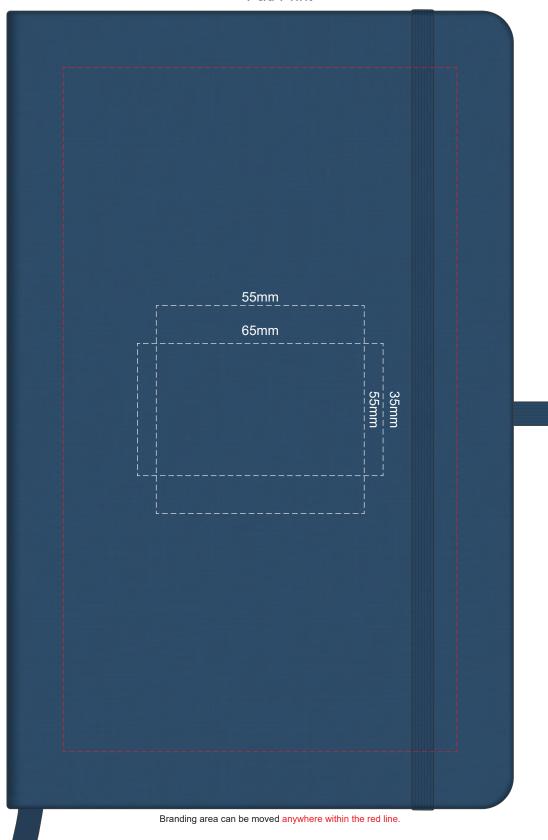

100% of Actual Size Pad Print



## 100% of Actual Size Pad Print (Back)















## 100% of Actual Size Thermo Debossing Thermo Debossing XL



Print area 100 x 100mm is moveable within the XL deboss area and can rotate to suit.

## 100% of Actual Size Debossing



## 100% of Actual Size Foil Printing Front Cover FRONT ONLY



Please note: Print area 70mm x 55mm is moveable within the red dotted area, the print area cannot be rotated. The printing will inherit the texture of the substrate which may affect the legibility of small text or appearance of fine detail.







Artwork will be printed directly onto the product via CMYK printing (no white), colours will not be vibrant due to white ink not being available for this process Green Line = Fold Lines when assembled on notebook

Blue Line = The SIGNIFICANT PRINT