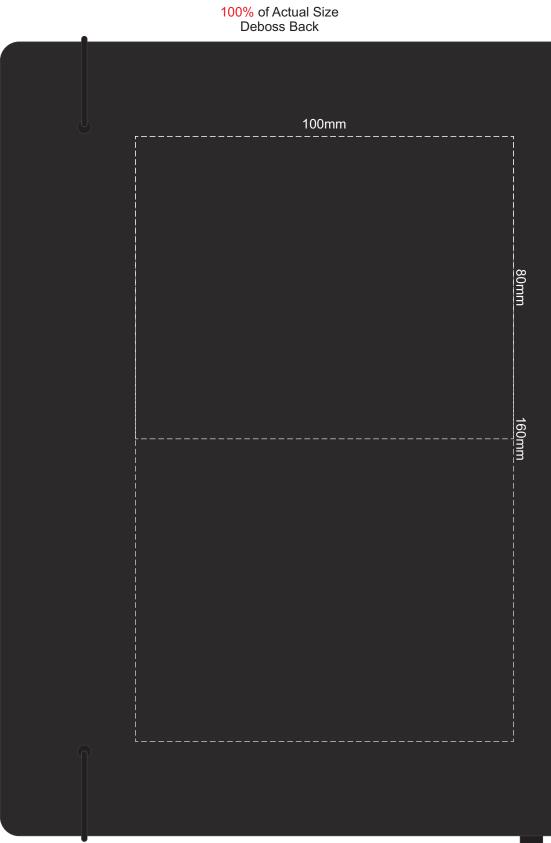

The printing will inherit the texture of the substrate which may affect the legibility of small text or appearance of fine detail.

Print area 100mm x 80mm is moveable within the XL deboss area.