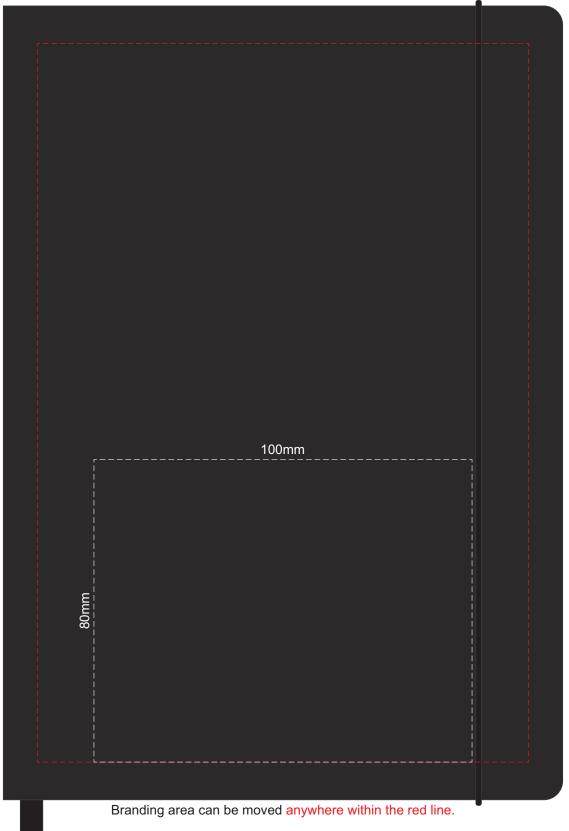

## 100% of Actual Size Direct Digital Front Only



## 100% of Actual Size Deboss Front



Print area 100mm x 80mm is moveable within the XL deboss area.

## 100% of Actual Size Foil Printing Front Cover FRONT ONLY

| TRONT ONET                                                                                       |
|--------------------------------------------------------------------------------------------------|
|                                                                                                  |
|                                                                                                  |
| 70mm                                                                                             |
|                                                                                                  |
|