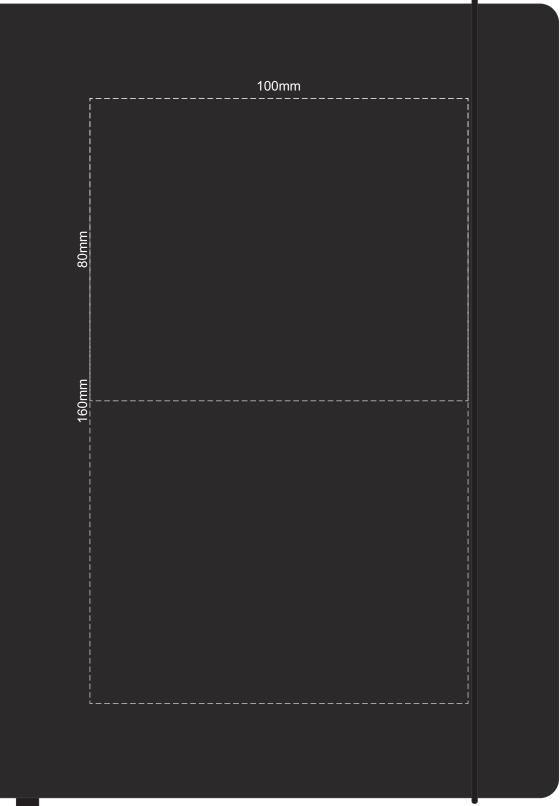

## 100% of Actual Size Deboss Front

Print area 100mm x 80mm is moveable within the XL deboss area.