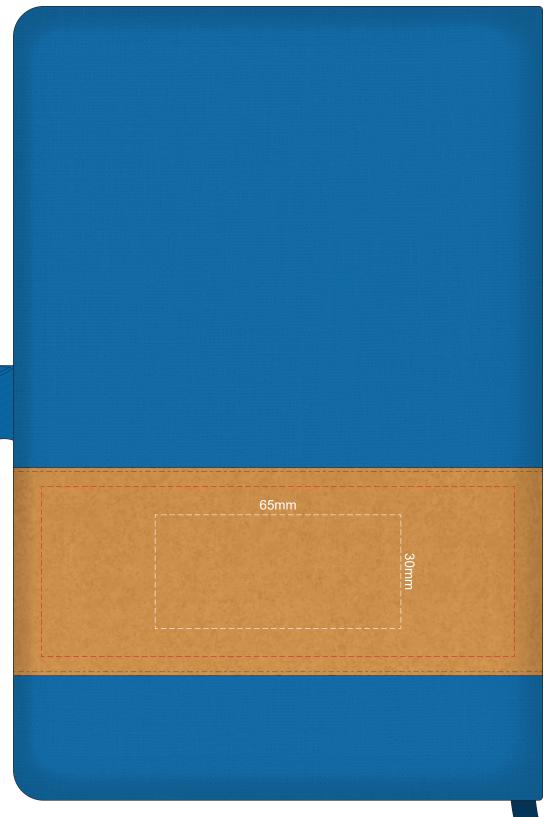

100% of Actual Size Pad Print FRONT

100% of Actual Size Pad Print BACK

100% of Actual Size Colourflex Transfer FRONT

100% of Actual Size Colourflex Transfer BACK

100% of Actual Size Debossing FRONT

Please note that the placement of the printing on the strip will be inconsistent due to the variance in the position of the strip one the notebook.