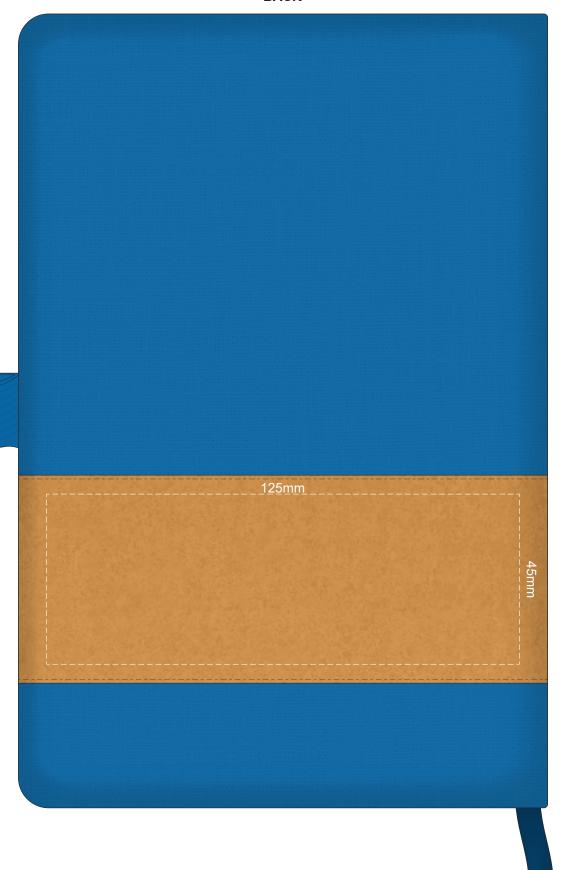

100% of Actual Size Debossing BACK

Please note that the placement of the printing on the strip will be inconsistent due to the variance in the position of the strip one the notebook.

100% of Actual Size Foil Printing Front Cover FRONT ONLY