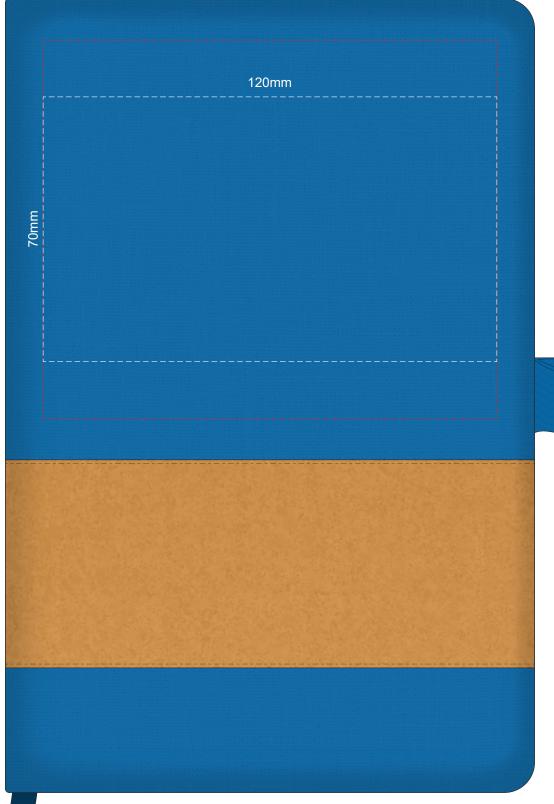

100% of Actual Size Debossing BACK

Please note that the placement of the printing on the strip will be inconsistent due to the variance in the position of the strip one the notebook.

100% of Actual Size Foil Printing Front Cover FRONT ONLY

Green Line = Fold Lines when assembled on notebook
Blue Line = The SIGNIFICANT PRINT AREA
(Keep all critical images & text within this box)
Black Line = Maximum print area
Pink Line = Bleed off to here