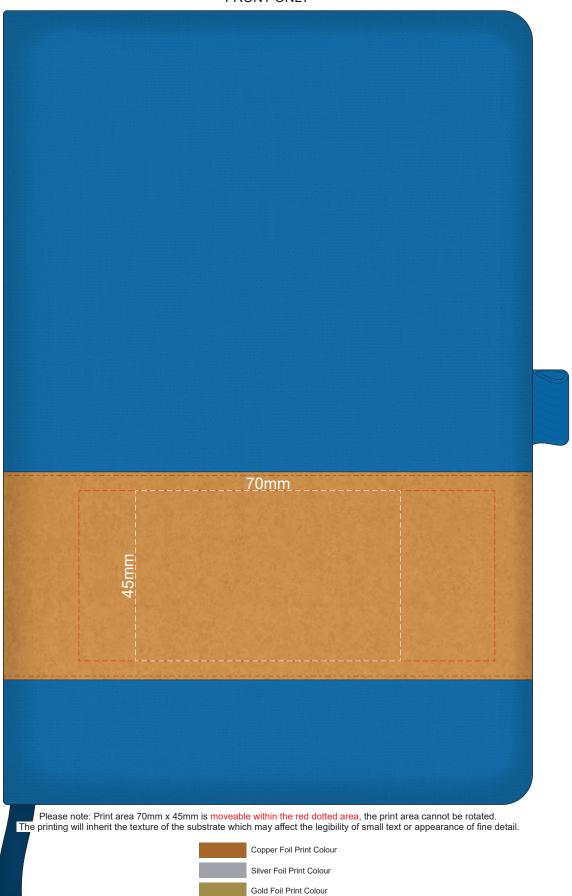

100% of Actual Size Debossing BACK

Please note that the placement of the printing on the strip will be inconsistent due to the variance in the position of the strip one the notebook.

100% of Actual Size Foil Printing Front Cover FRONT ONLY