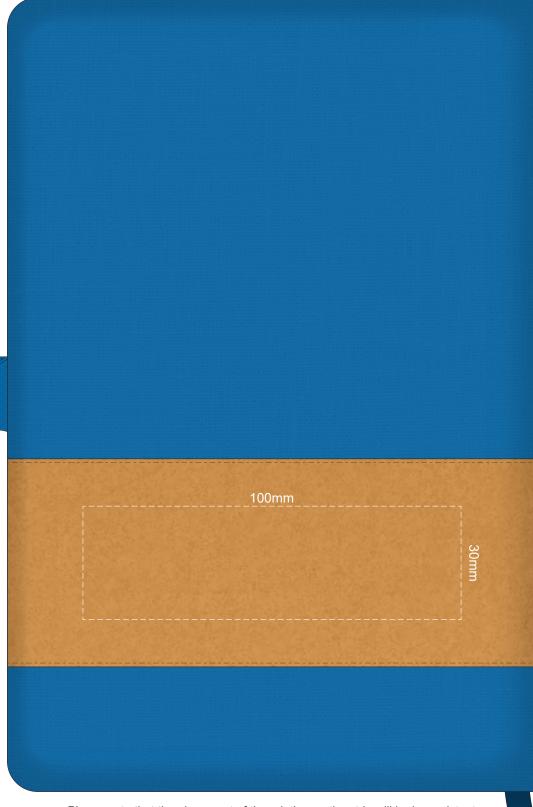

100% of Actual Size Debossing BACK

Please note that the placement of the printing on the strip will be inconsistent due to the variance in the position of the strip one the notebook.

100% of Actual Size Foil Printing Front Cover FRONT ONLY