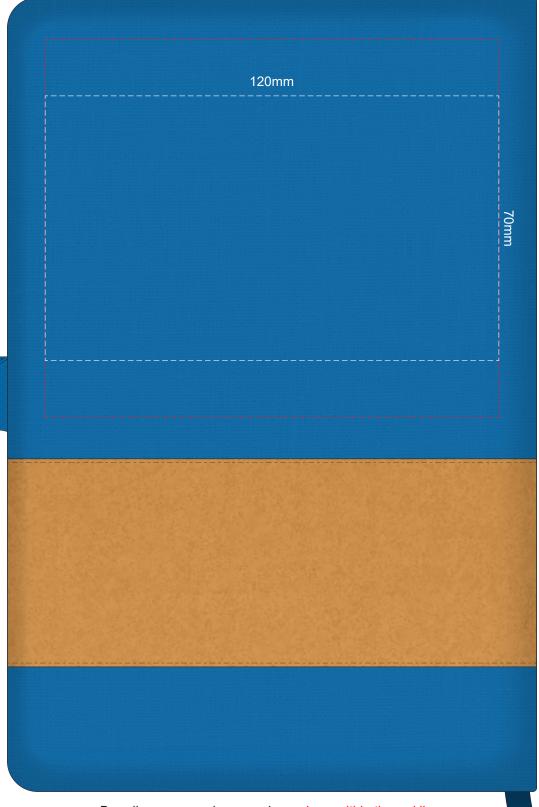

Green Line = Fold Lines when assembled on notebook
Blue Line = The SIGNIFICANT PRINT AREA
(Keep all critical images & text within this box)
Black Line = Maximum print area
Pink Line = Bleed off to here