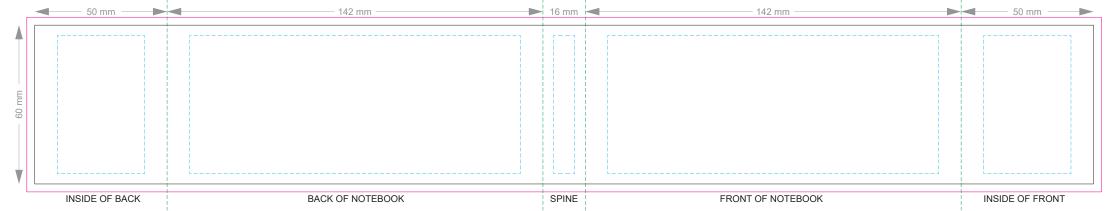

## 70% of Actual Size Digital Print - Belly Band Template

FRONT BACK
Belly Band Assembled on Notebook

Artwork will be printed directly onto the product via CMYK printing (no white), colours will not be vibrant due to white ink not being available for this process

Green Line = Fold Lines when assembled on notebook
Blue Line = The SIGNIFICANT PRINT AREA
(Keep all critical images & text within this box)
Black Line = Maximum print area
Pink Line = Bleed off to here