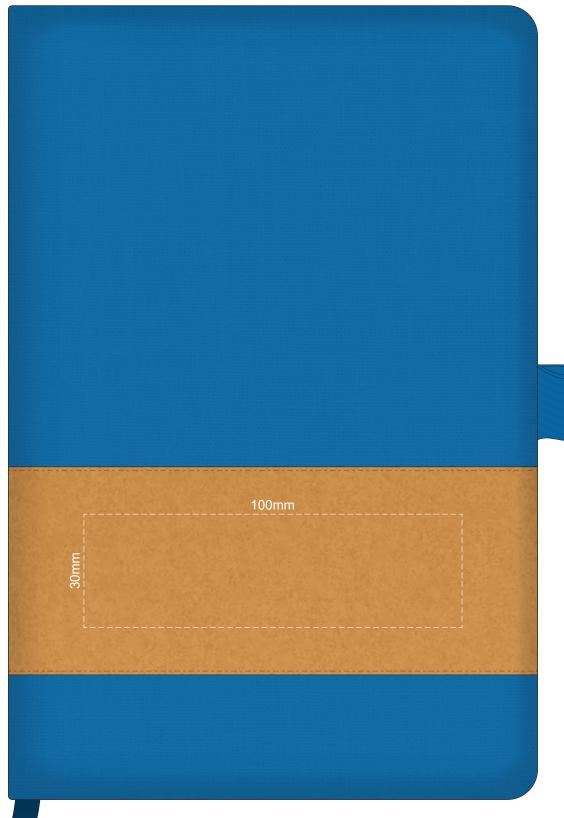

100% of Actual Size Pad Print FRONT

100% of Actual Size Pad Print BACK

100% of Actual Size Colourflex Transfer FRONT

100% of Actual Size Colourflex Transfer BACK

100% of Actual Size Debossing FRONT

Please note that the placement of the printing on the strip will be inconsistent due to the variance in the position of the strip one the notebook.