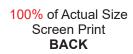

100% of Actual Size Pad Print FRONT

100% of Actual Size Pad Print BACK

100% of Actual Size Colourflex Transfer FRONT

100% of Actual Size Colourflex Transfer BACK

100% of Actual Size Debossing FRONT

Please note that the placement of the printing on the strip will be inconsistent due to the variance in the position of the strip one the notebook.