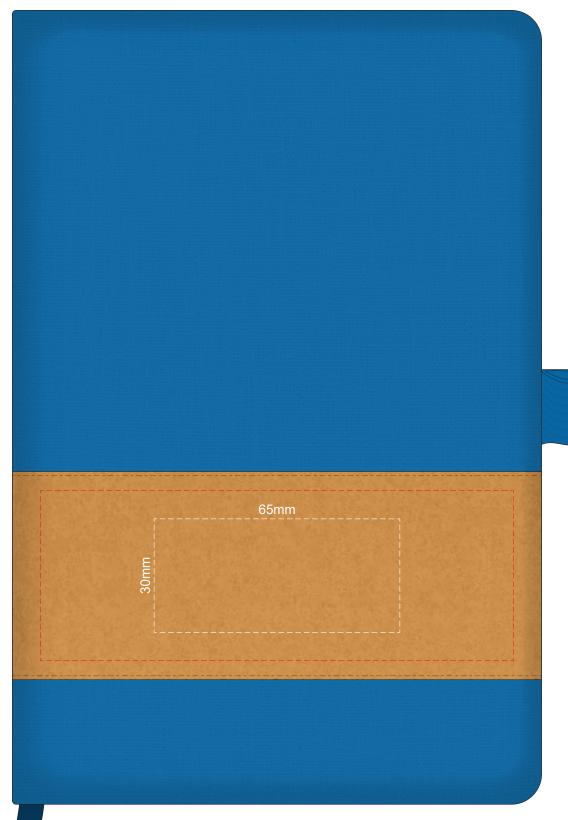

100% of Actual Size Pad Print FRONT

100% of Actual Size Pad Print BACK

100% of Actual Size Colourflex Transfer FRONT

100% of Actual Size Colourflex Transfer BACK

100% of Actual Size Debossing FRONT

Please note that the placement of the printing on the strip will be inconsistent due to the variance in the position of the strip one the notebook.