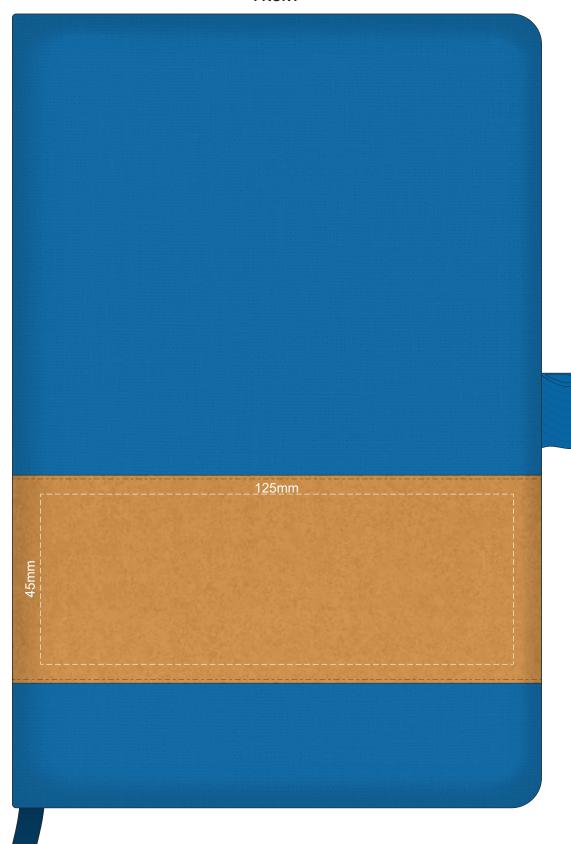

100% of Actual Size Debossing BACK

Please note that the placement of the printing on the strip will be inconsistent due to the variance in the position of the strip one the notebook.

100% of Actual Size Foil Printing Front Cover FRONT ONLY