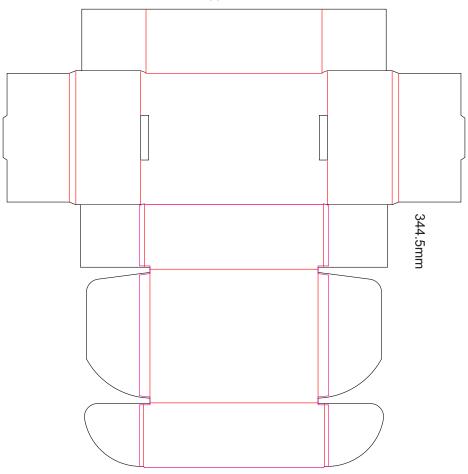

35% of Actual Size Digital Packaging Print

337mm

Artwork will be printed onto a natural corrugated substrate via CYMK printing (no white), some colour variation and corrugation lines should be considered acceptable.

Block colour artwork exceeding 50% coverage per panel cannot be achieved.

SIDE 1 - OUTSIDE

SIDE 1 - OUTSIDE

Black Lines - Cut Marks or Edges

Red Line - Fold Marks

Pink Line = Bleed off to here

There will be no bleed on the leading edge