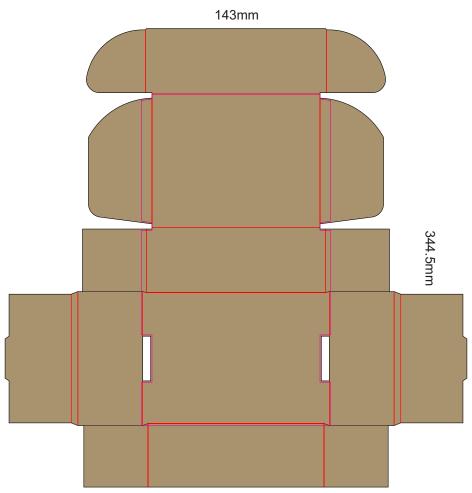

35% of Actual Size Digital Packaging Print

Artwork will be printed onto a natural corrugated substrate via CYMK printing (no white), some colour variation and corrugation lines should be considered acceptable. Block colour artwork exceeding 50% coverage per panel cannot be achieved.

SIDE 2 - INSIDE
Black Lines - Cut Marks or Edges
Red Line - Fold Marks
Pink Line = Bleed off to here

There will be no bleed on the leading edge