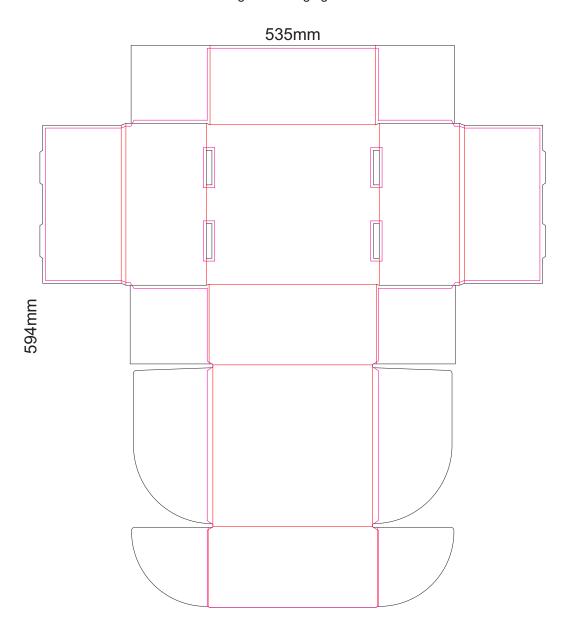

SIDE 1 - OUTSIDE
Black Lines - Cut Marks or Edges
Red Line - Fold Marks
Pink Line = Bleed off to here
There will be no bleed on the leading edge