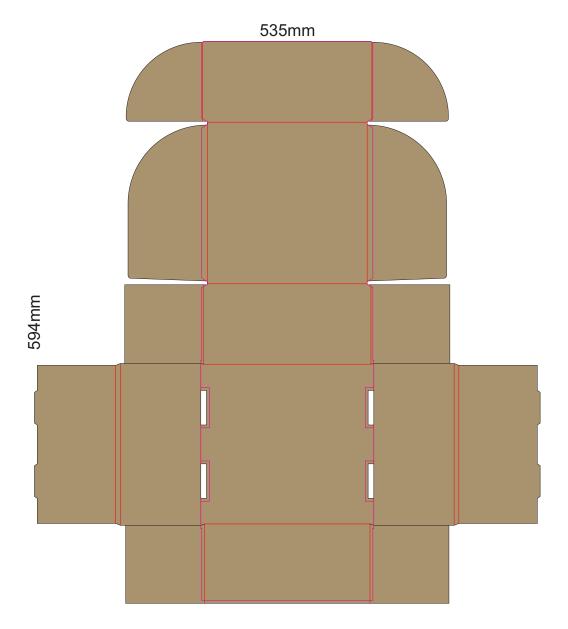

SIDE 2 - INSIDE
Black Lines - Cut Marks or Edges
Red Line - Fold Marks
Pink Line = Bleed off to here
There will be no bleed on the leading edge