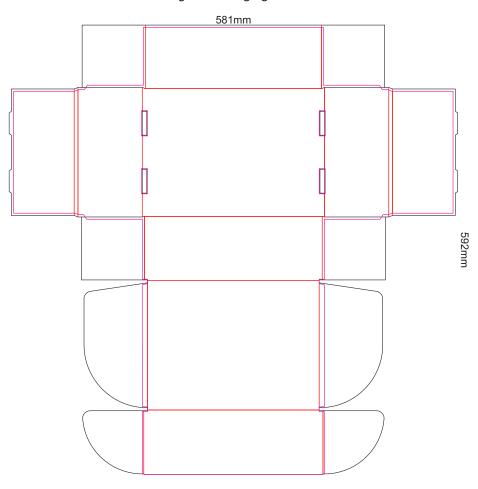

SIDE 1 - OUTSIDE Black Lines - Cut Marks or Edges Red Line - Fold Marks
Pink Line = Bleed off to here
There will be no bleed on the leading edge

INSIDE OUTSIDE

SIDE 2 - INSIDE
Black Lines - Cut Marks or Edges
Red Line - Fold Marks
Pink Line = Bleed off to here
There will be no bleed on the leading edge