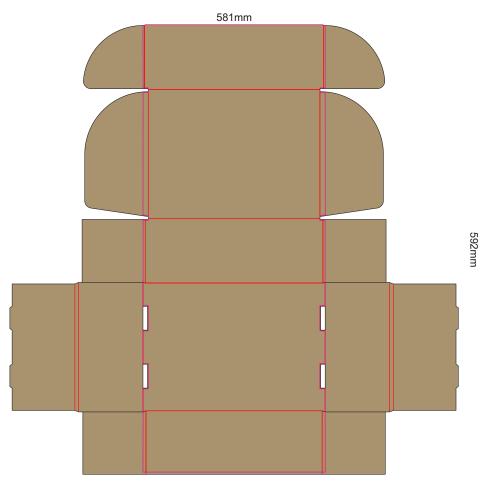

## 20% of Actual Size Digital Packaging Print

Artwork will be printed onto a natural corrugated substrate via CYMK printing (no white), some colour variation and corrugation lines should be considered acceptable. Block colour artwork exceeding 50% coverage per panel cannot be achieved.