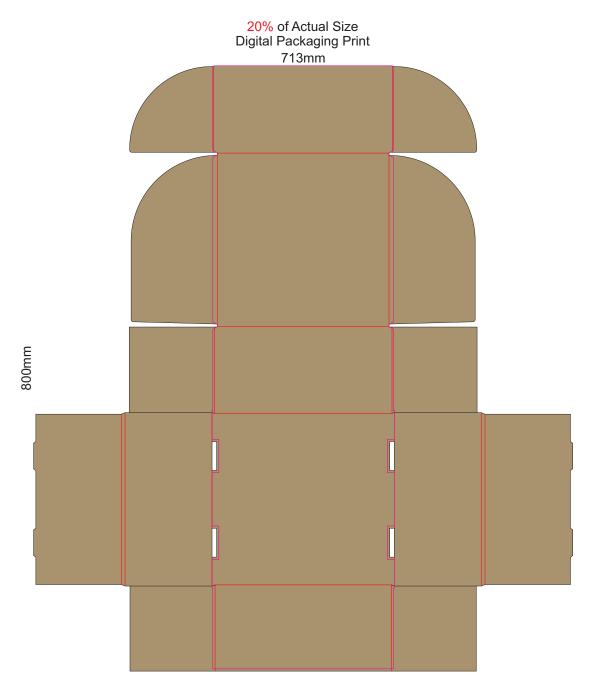

20% of Actual Size Digital Packaging Print 713mm

Artwork will be printed onto a natural corrugated substrate via CYMK printing (no white), some colour variation and corrugation lines should be considered acceptable. Block colour artwork exceeding 50% coverage per panel cannot be achieved.

SIDE 2 - INSIDE
Black Lines - Cut Marks or Edges
Red Line - Fold Marks
Pink Line = Bleed off to here
There will be no bleed on the leading edge