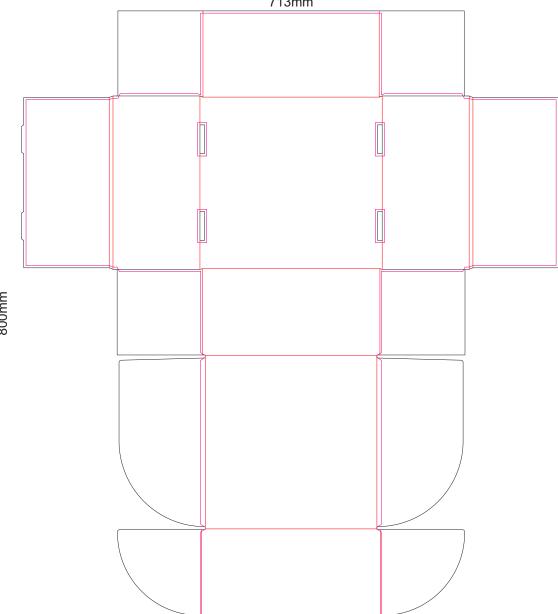

SIDE 1 - OUTSIDE
Black Lines - Cut Marks or Edges
Red Line - Fold Marks
Pink Line = Bleed off to here

There will be no bleed on the leading edge

Artwork will be printed onto a natural corrugated substrate via CYMK printing (no white), some colour variation and corrugation lines should be considered acceptable. Block colour artwork exceeding 50% coverage per panel cannot be achieved.