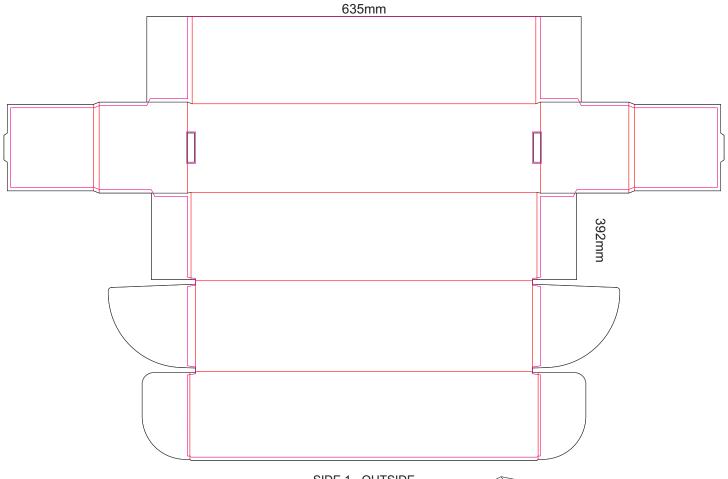

## 30% of Actual Size Digital Packaging Print

SIDE 1 - OUTSIDE Black Lines - Cut Marks or Edges Red Line - Fold Marks Pink Line = Bleed off to here There will be no bleed on the leading edge

Artwork will be printed onto a natural corrugated substrate via CYMK printing (no white), some colour variation and corrugation lines should be considered acceptable. Block colour artwork exceeding 50% coverage per panel cannot be achieved.