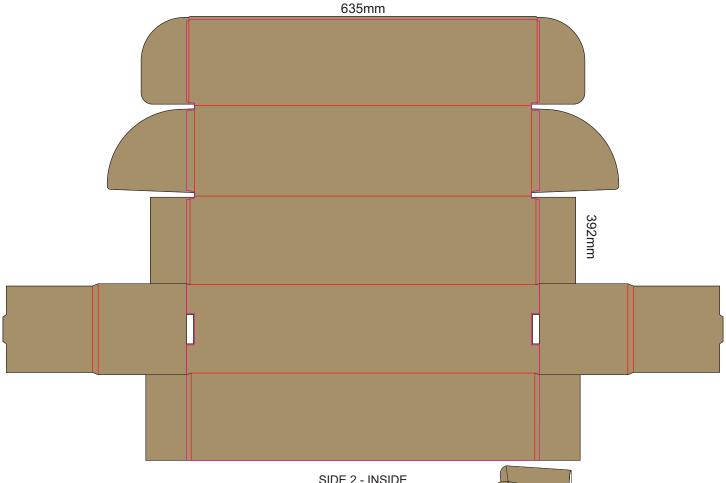

30% of Actual Size Digital Packaging Print

SIDE 2 - INSIDE
Black Lines - Cut Marks or Edges
Red Line - Fold Marks
Pink Line = Bleed off to here
There will be no bleed on the leading edge

Artwork will be printed onto a natural corrugated substrate via CYMK printing (no white), some colour variation and corrugation lines should be considered acceptable.

Block colour artwork exceeding 50% coverage per panel cannot be achieved.