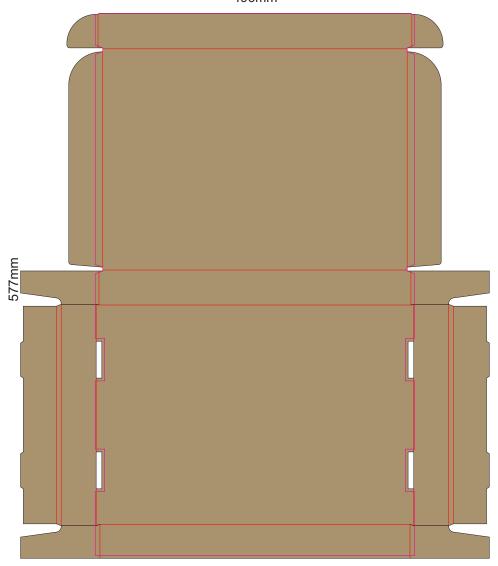

SIDE 2 - INSIDE
Black Lines - Cut Marks or Edges
Red Line - Fold Marks
Pink Line = Bleed off to here
There will be no bleed on the leading edge