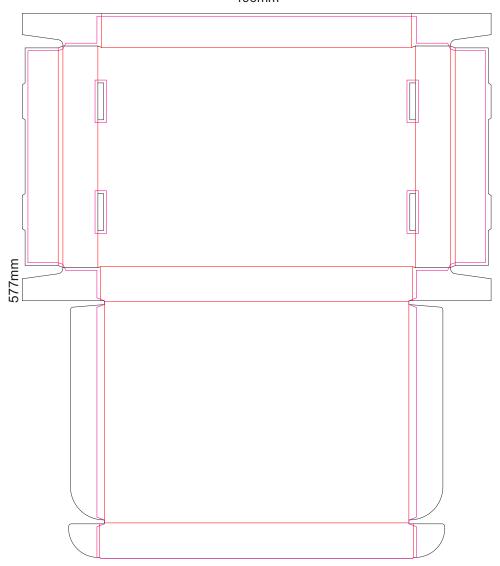

SIDE 1 - OUTSIDE
Black Lines - Cut Marks or Edges
Red Line - Fold Marks
Pink Line = Bleed off to here
There will be no bleed on the leading edge