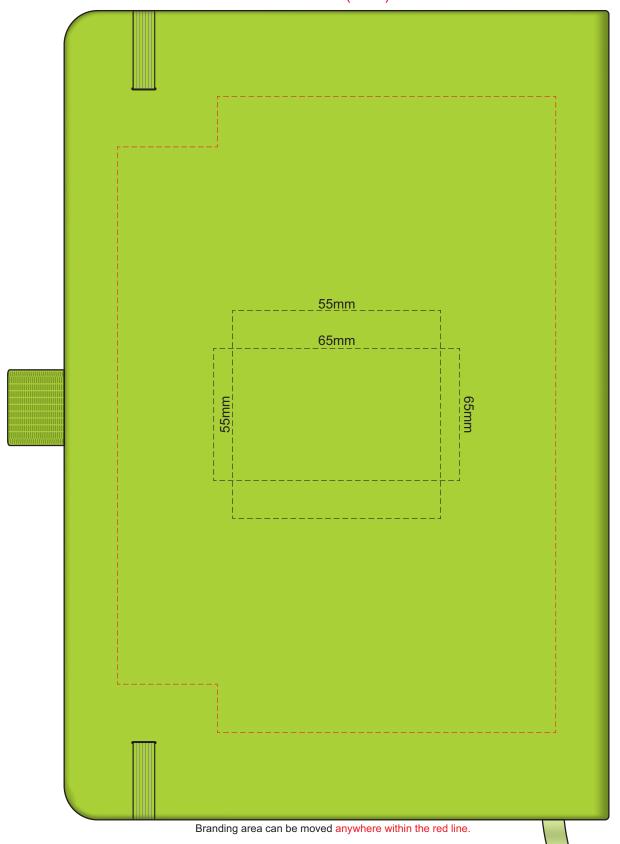

# 100% of Actual Size Pad Print



Branding area can be moved anywhere within the red line.

# 100% of Actual Size Pad Print (back)



# 100% of Actual Size Screen Print (one colour) 120mm



# 100% of Actual Size Debossing Debossing XL



Print area 115 x 90mm is moveable within the XL deboss area and can rotate to suit.

## 100% of Actual Size Debossing Debossing XL



Print area 80 x 90mm is moveable within the XL deboss area.

### 100% of Actual Size Foil Printing Front Cover FRONT ONLY



Please note: Print area 70mm x 55mm is moveable within the red dotted area, the print area cannot be rotated.

The printing will inherit the texture of the substrate which may affect the legibility of small text or appearance of fine detail.

Copper Foil Print Colour

Silver Foil Print Colour

Gold Foil Print Colour



### 70% of Actual Size Digital Print - Belly Band Template





Artwork will be printed directly onto the product