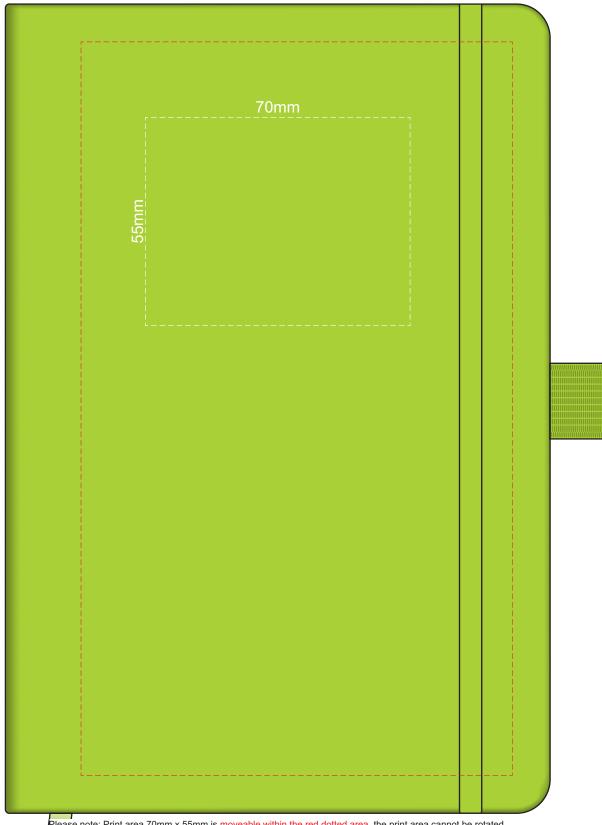

### 100% of Actual Size Foil Printing Front Cover FRONT ONLY

Please note: Print area 70mm x 55mm is moveable within the red dotted area, the print area cannot be rotated.

The printing will inherit the texture of the substrate which may affect the legibility of small text or appearance of fine detail.