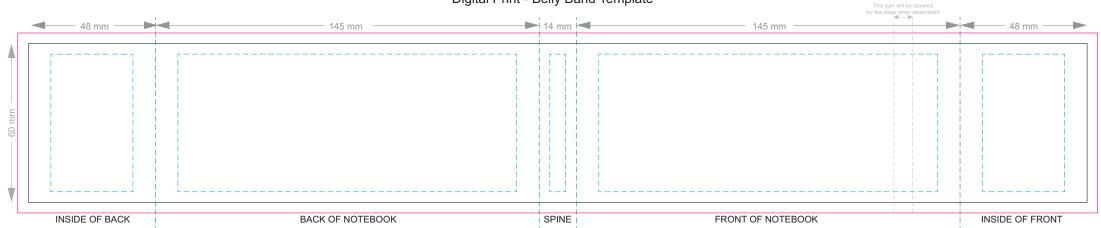

### 70% of Actual Size Digital Print - Belly Band Template

Artwork will be printed directly onto the product via CMYK printing (no white), colours will not be vibrant due to white ink not being available for this process

Green Line = Fold Lines when assembled on notebook Blue Line = The SIGNIFICANT PRINT AREA

(Keep all critical images & text within this box)
Black Line = Maximum print area

Pink Line = Bleed off to here