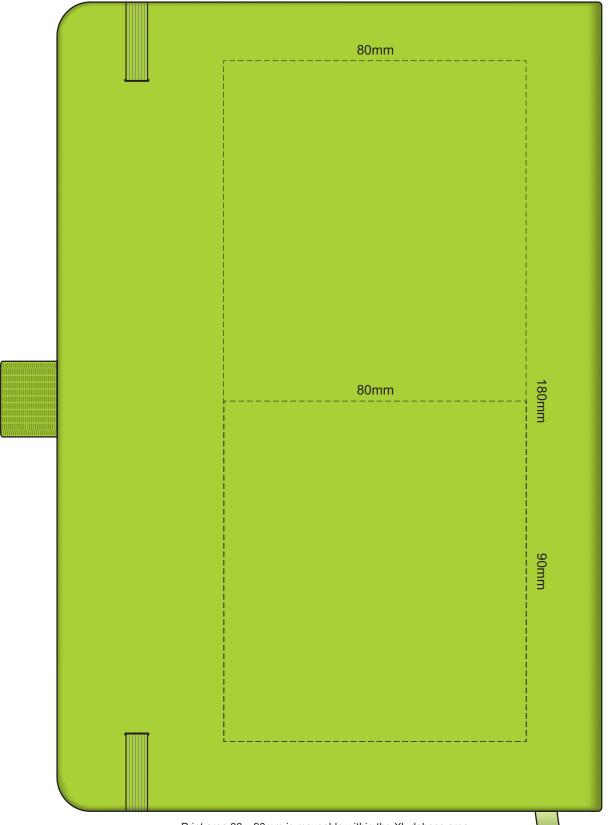

## 100% of Actual Size Debossing Debossing XL

Print area 80 x 90mm is moveable within the XL deboss area.