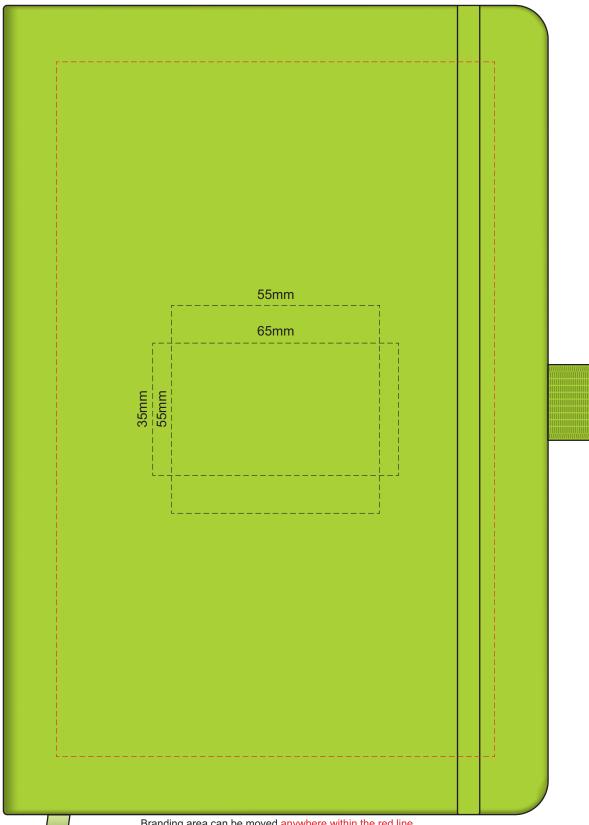

# 100% of Actual Size Pad Print

Branding area can be moved anywhere within the red line.

### 100% of Actual Size Foil Printing Front Cover FRONT ONLY

Please note: Print area 70mm x 55mm is moveable within the red dotted area, the print area cannot be rotated.

The printing will inherit the texture of the substrate which may affect the legibility of small text or appearance of fine detail.