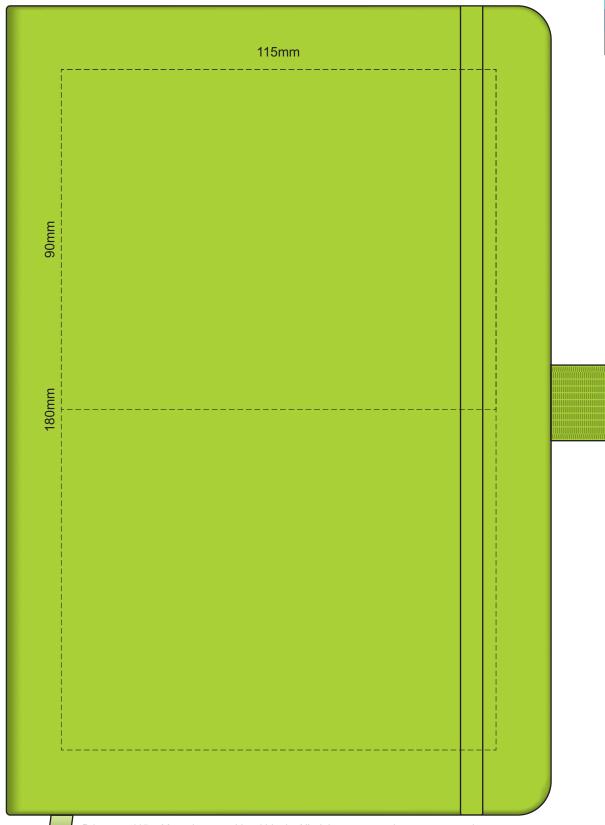

# 100% of Actual Size Debossing Debossing XL

Print area 115 x 90mm is moveable within the XL deboss area and can rotate to suit.