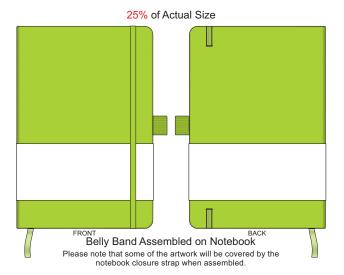

### 70% of Actual Size Digital Print - Belly Band Template

Artwork will be printed directly onto the product via CMYK printing (no white), colours will not be vibrant due to white ink not being available for this process

Green Line = Fold Lines when assembled on notebook Blue Line = The SIGNIFICANT PRINT AREA

(Keep all critical images & text within this box)
Black Line = Maximum print area

Pink Line = Bleed off to here