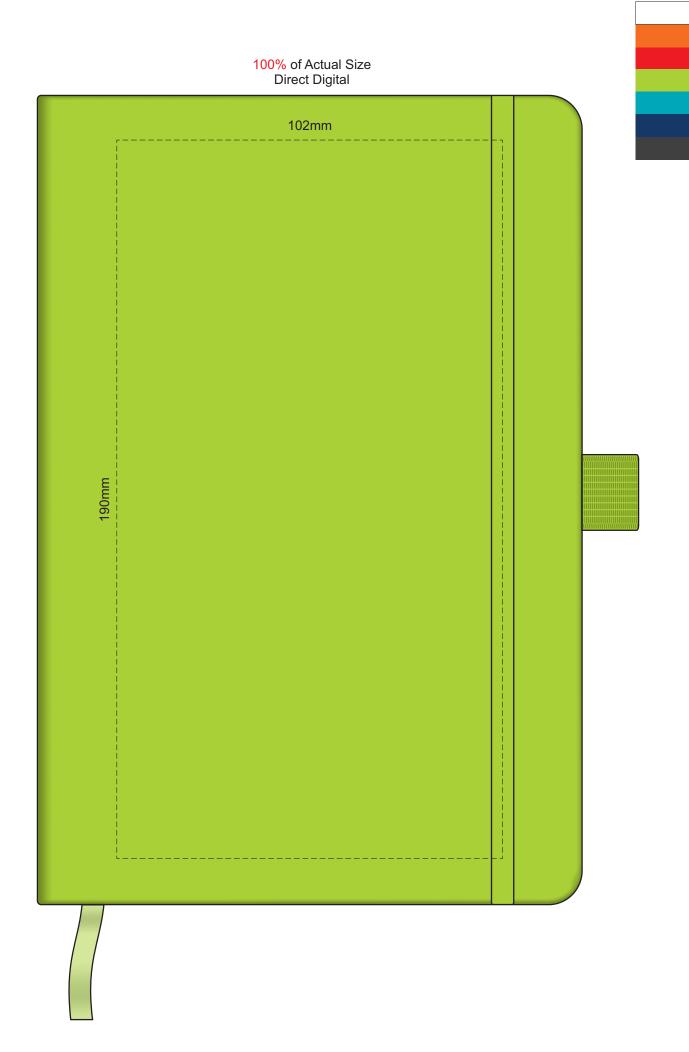

# 100% of Actual Size Pad Print



Branding area can be moved anywhere within the red line.

# 100% of Actual Size Pad Print (back)



# 100% of Actual Size Screen Print (one colour) 120mm



# 100% of Actual Size Debossing Debossing XL



Print area 115 x 90mm is moveable within the XL deboss area and can rotate to suit.

## 100% of Actual Size Debossing Debossing XL



Print area 80 x 90mm is moveable within the XL deboss area.

### 100% of Actual Size Foil Printing Front Cover FRONT ONLY



Please note: Print area 70mm x 55mm is moveable within the red dotted area, the print area cannot be rotated.

The printing will inherit the texture of the substrate which may affect the legibility of small text or appearance of fine detail.

Copper Foil Print Colour

Silver Foil Print Colour

Gold Foil Print Colour



### 70% of Actual Size Digital Print - Belly Band Template





Artwork will be printed directly onto the product via CMYK printing (no white), colours will not be vibran