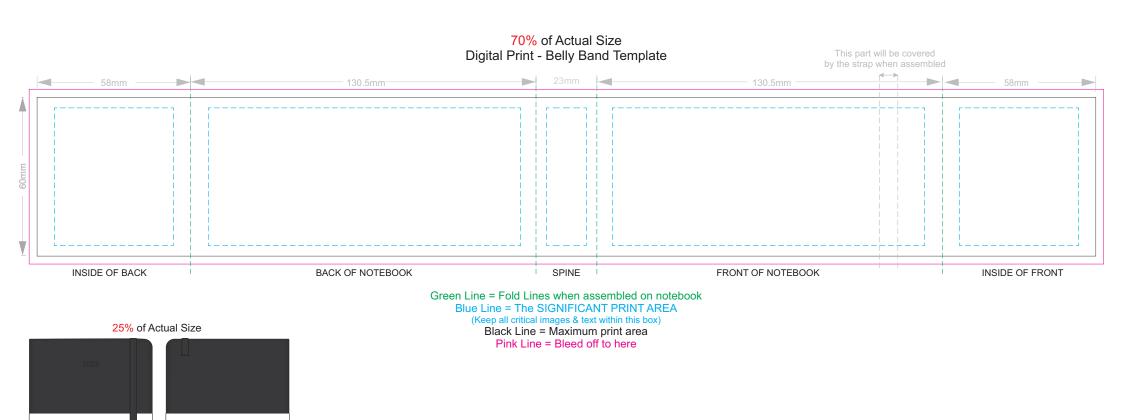

## 70% of Actual Size Pad Print Back End-Paper

FRONT Belly Band Assembled on Notebook
Please note that some of the artwork will be covered by the
notebook closure strap when assembled.