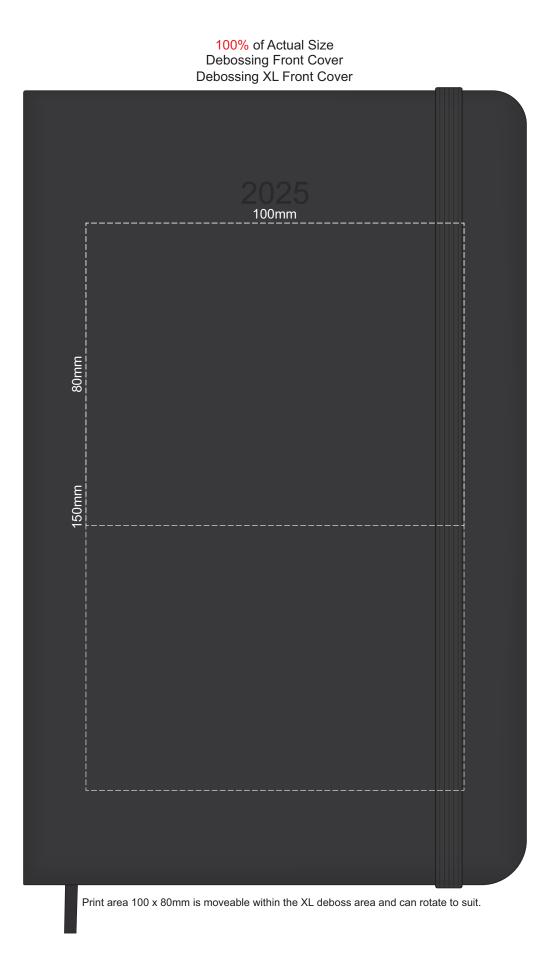

## 70% of Actual Size Pad Print Back End-Paper

FRONT Belly Band Assembled on Notebook
Please note that some of the artwork will be covered by the
notebook closure strap when assembled.