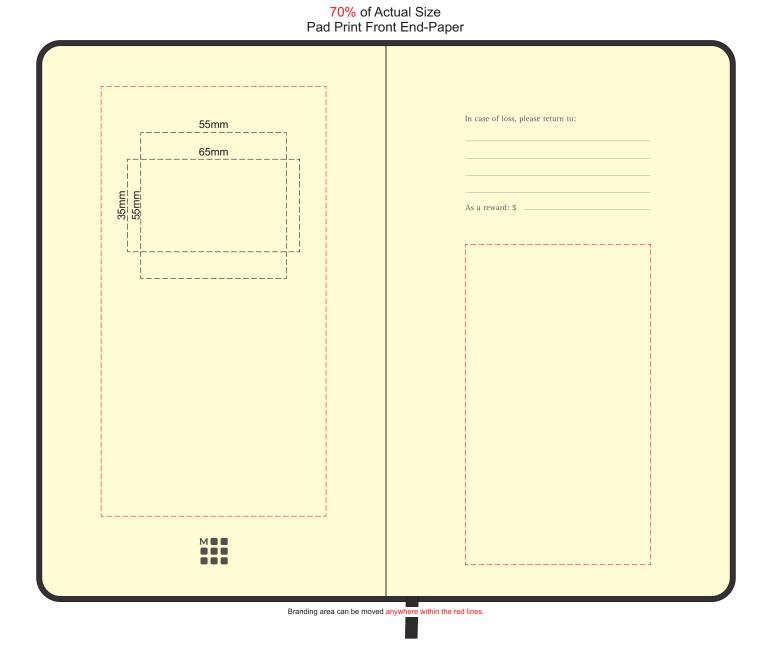

## 70% of Actual Size Pad Print Back End-Paper

FRONT Belly Band Assembled on Notebook
Please note that some of the artwork will be covered by the
notebook closure strap when assembled.