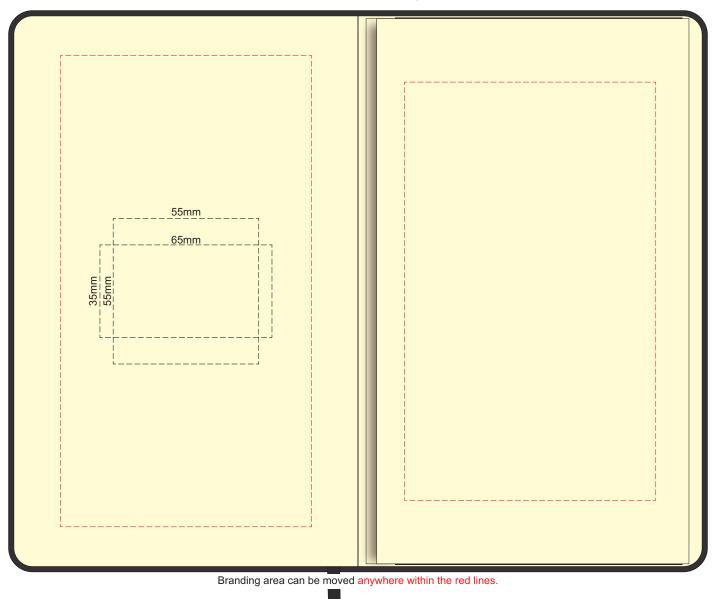

## 70% of Actual Size Pad Print Back End-Paper

FRONT Belly Band Assembled on Notebook
Please note that some of the artwork will be covered by the
notebook closure strap when assembled.