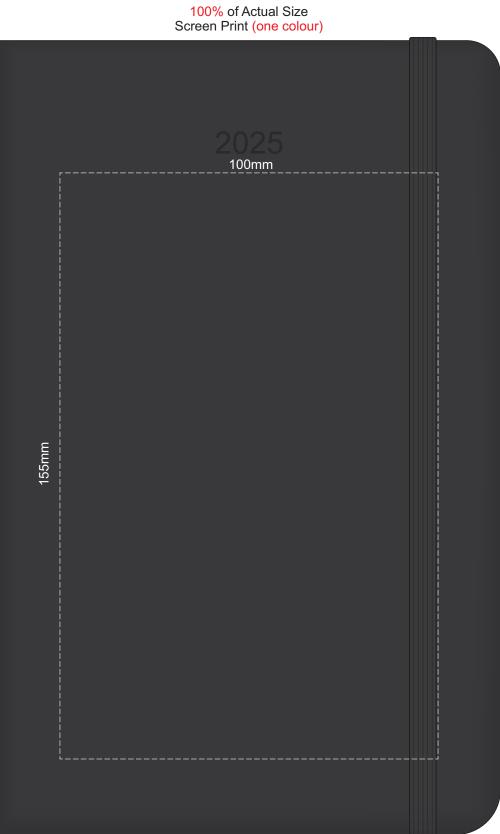

Please note: Print area 70mm x 55mm is moveable within the red dotted area, the print area cannot be rotated. The printing will inherit the texture of the substrate which may affect the legibility of small text or appearance of fine detail.