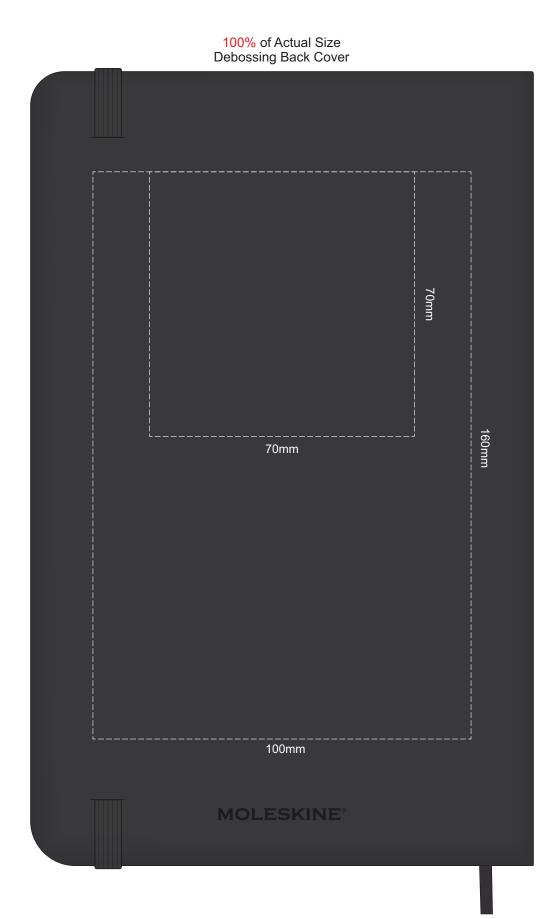

|  |
|                                                                                       |  |
|                                                                                       |  |
|                                                                                       |  |
|                                                                                       |  |
| to: Print grap 70mm x 55mm is mayophic within the rad datted grap, the print grap gap |  |

Please note: Print area 70mm x 55mm is moveable within the red dotted area, the print area cannot be rotated. The printing will inherit the texture of the substrate which may affect the legibility of small text or appearance of fine detail.



Silver Foil Print Colour Gold Foil Print Colour







## 70% of Actual Size Pad Print Back End-Paper



FRONT Belly Band Assembled on Notebook
Please note that some of the artwork will be covered by the
notebook closure strap when assembled.