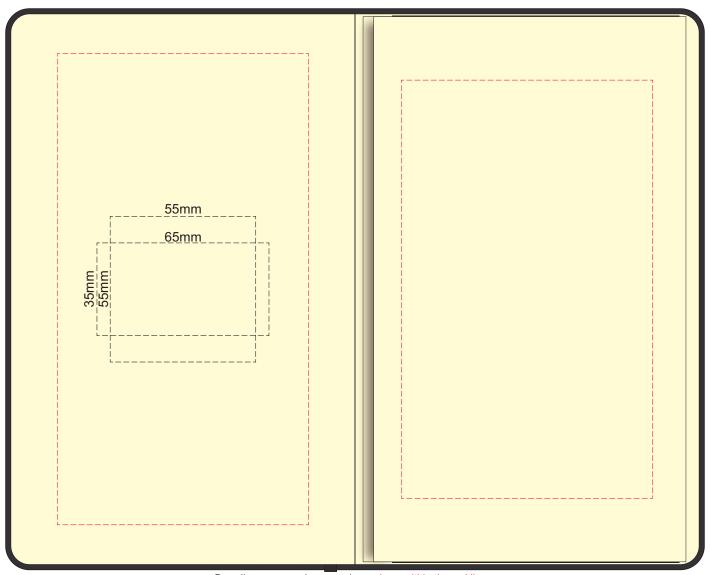

## 70% of Actual Size Pad Print Front End-Paper

## 70% of Actual Size Pad Print Back End-Paper

Branding area can be moved anywhere within the red lines.

Green Line = Fold Lines when assembled on notebook
Blue Line = The SIGNIFICANT PRINT AREA
(Keep all critical images & text within this box)
Black Line = Maximum print area
Pink Line = Bleed off to here