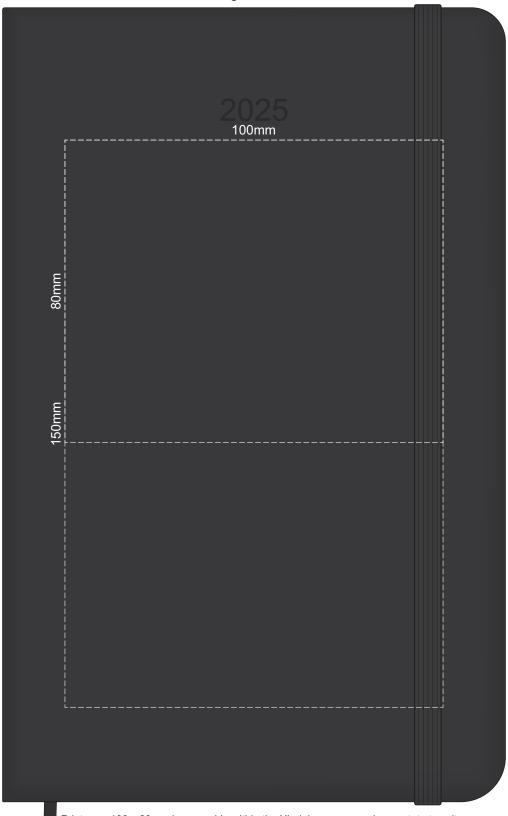

## 100% of Actual Size Debossing Front Cover Debossing XL Front Cover

Print area 100 x 80mm is moveable within the XL deboss area and can rotate to suit.