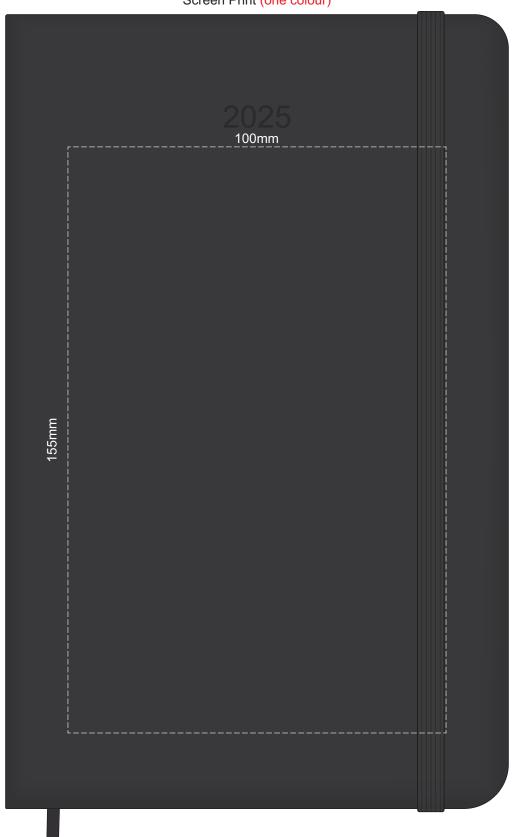

100% of Actual Size Screen Print (one colour)



## 100% of Actual Size Debossing Front Cover Debossing XL Front Cover



Print area 100 x 80mm is moveable within the XL deboss area and can rotate to suit.

## 100% of Actual Size Foil Printing Front Cover FRONT ONLY



Please note: Print area 70mm x 55mm is moveable within the red dotted area, the print area cannot be rotated. The printing will inherit the texture of the substrate which may affect the legibility of small text or appearance of fine detail.



100% of Actual Size Debossing Back Cover



## 70% of Actual Size Pad Print Front End-Paper



## 70% of Actual Size Pad Print Back End-Paper



Branding area can be moved anywhere within the red lines.





Green Line = Fold Lines when assembled on notebook
Blue Line = The SIGNIFICANT PRINT AREA
(Keep all critical images & text wi