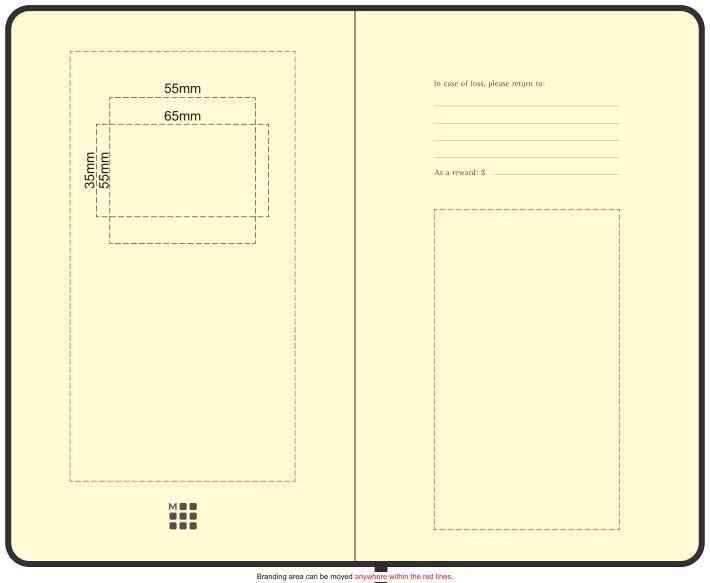

## 70% of Actual Size Pad Print Front End-Paper

## 70% of Actual Size Pad Print Back End-Paper

Branding area can be moved anywhere within the red lines.

Green Line = Fold Lines when assembled on notebook
Blue Line = The SIGNIFICANT PRINT AREA
(Keep all critical images & text within this box)
Black Line = Maximum print area
Pink Line = Bleed off to here