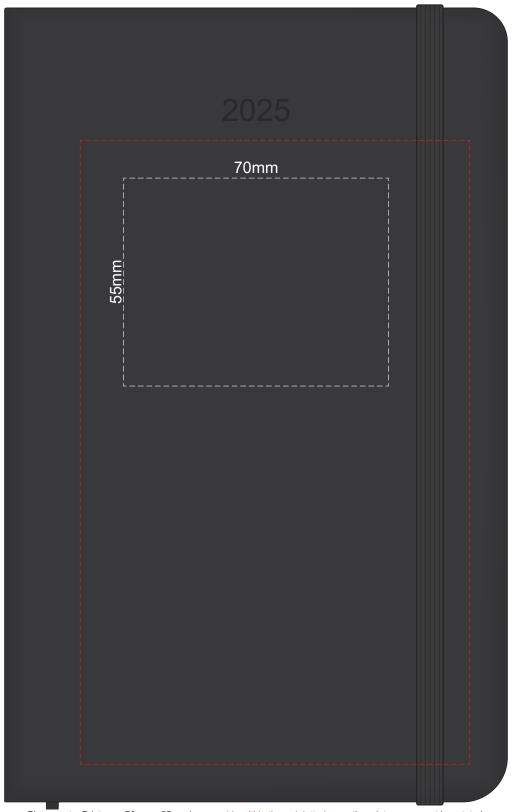

## 100% of Actual Size Foil Printing Front Cover FRONT ONLY

Please note: Print area 70mm x 55mm is moveable within the red dotted area, the print area cannot be rotated. The printing will inherit the texture of the substrate which may affect the legibility of small text or appearance of fine detail.