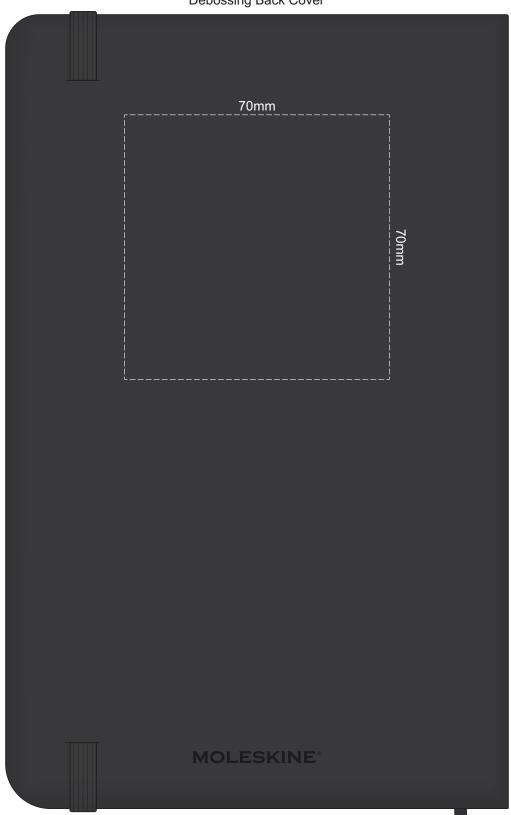

100% of Actual Size Screen Print (one colour)



## 100% of Actual Size Debossing Front Cover Debossing XL Front Cover



Print area 100 x 80mm is moveable within the XL deboss area and can rotate to suit.

## 100% of Actual Size Foil Printing Front Cover FRONT ONLY



Please note: Print area 70mm x 55mm is moveable within the red dotted area, the print area cannot be rotated. The printing will inherit the texture of the substrate which may affect the legibility of small text or appearance of fine detail.



100% of Actual Size Debossing Back Cover



## 70% of Actual Size Pad Print Front End-Paper



## 70% of Actual Size Pad Print Back End-Paper



Branding area can be moved anywhere within the red lines.





Green Line = Fold Lines when assembled on notebook
Blue Line = The SIGNIFICANT PRINT AREA
(Keep all critical images & text within this box)
Black Line = Maximum print area
Pink Line = Bleed off to here