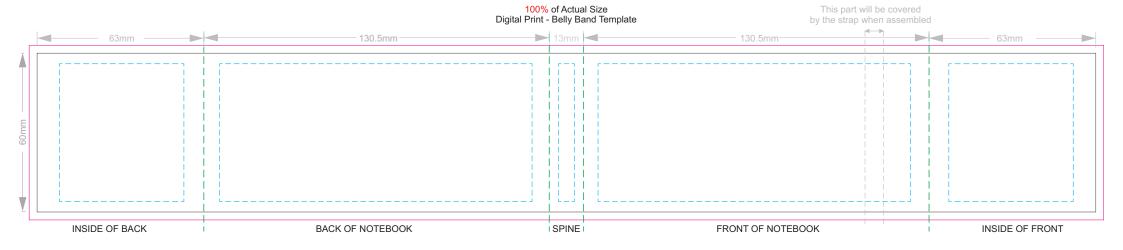

100% of Actual Size Screen Print (one colour)



## 100% of Actual Size Debossing Front Cover Debossing XL Front Cover



Print area 100 x 80mm is moveable within the XL deboss area and can rotate to suit.

## 100% of Actual Size Foil Printing Front Cover FRONT ONLY



Please note: Print area 70mm x 55mm is moveable within the red dotted area, the print area cannot be rotated. The printing will inherit the texture of the substrate which may affect the legibility of small text or appearance of fine detail.



100% of Actual Size Debossing Back Cover



## 70% of Actual Size Pad Print Front End-Paper



## 70% of Actual Size Pad Print Back End-Paper



Branding area can be moved anywhere within the red lines.





Green Line = Fold Lines when assembled on notebook
Blue Line = The SIGNIFICANT PRINT AREA
(Keep all critical images & text within this box)
Black Line = Maximum print area
Pink Line = Bleed off to here