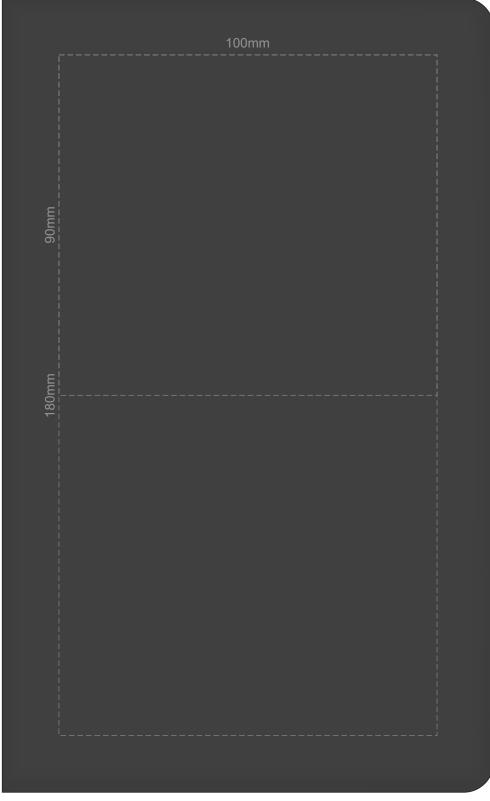

## 100% of Actual Size Debossing Debossing XL

Print area 100 x 90mm is moveable within the XL deboss area and can rotate to suit.

100% of Actual Size Debossing Back Cover