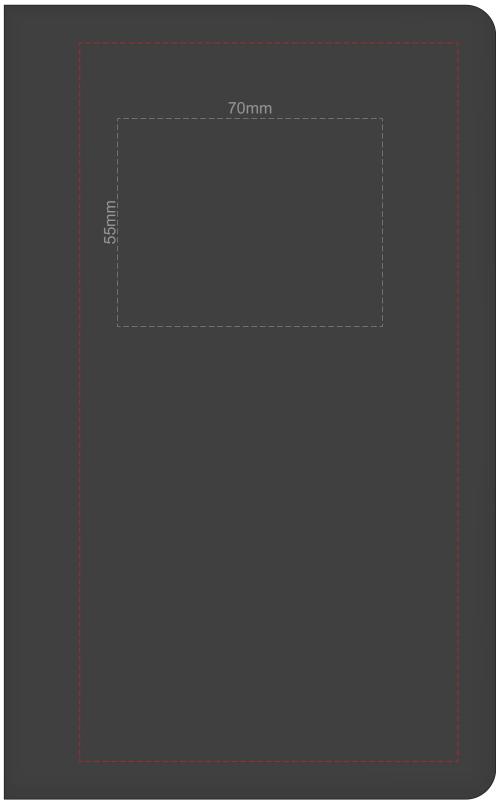

## 100% of Actual Size Foil Printing Front Cover FRONT ONLY

Please note: Print area 70mm x 55mm is moveable within the red dotted area, the print area cannot be rotated. The printing will inherit the texture of the substrate which may affect the legibility of small text or appearance of fine detail.