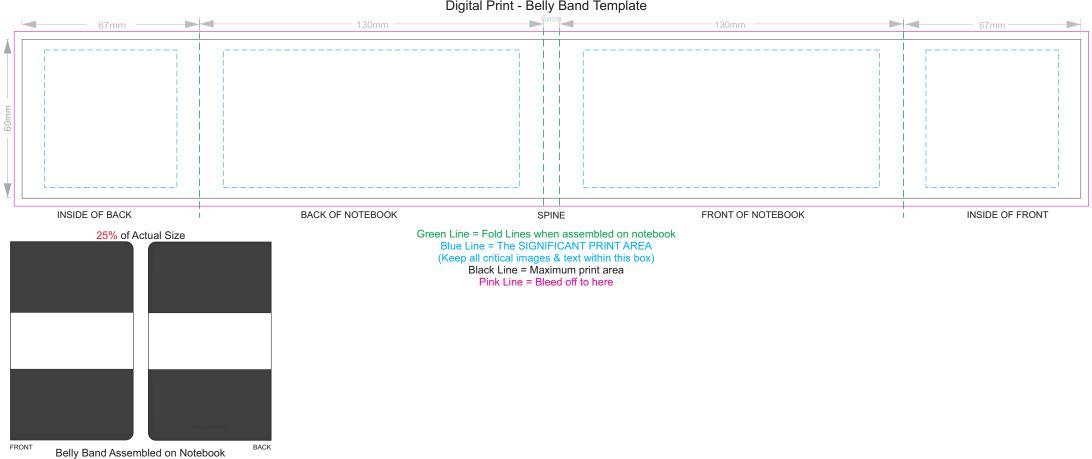

## 100% of Actual Size Debossing Debossing XL



Print area 100 x 90mm is moveable within the XL deboss area and can rotate to suit.

100% of Actual Size Debossing Back Cover

## 100% of Actual Size Foil Printing Front Cover FRONT ONLY



Please note: Print area 70mm x 55mm is moveable within the red dotted area, the print area cannot be rotated. The printing will inherit the texture of the substrate which may affect the legibility of small text or appearance of fine detail.





70% of Actual Size Pad Print Front End-Paper

Branding area can be moved anywhere within the red lines.



70% of Actual Size Pad Print Back End-Paper

Branding area can be moved anywhere within the red lines.



70% of Actual Size Digital Print - Belly Band Template