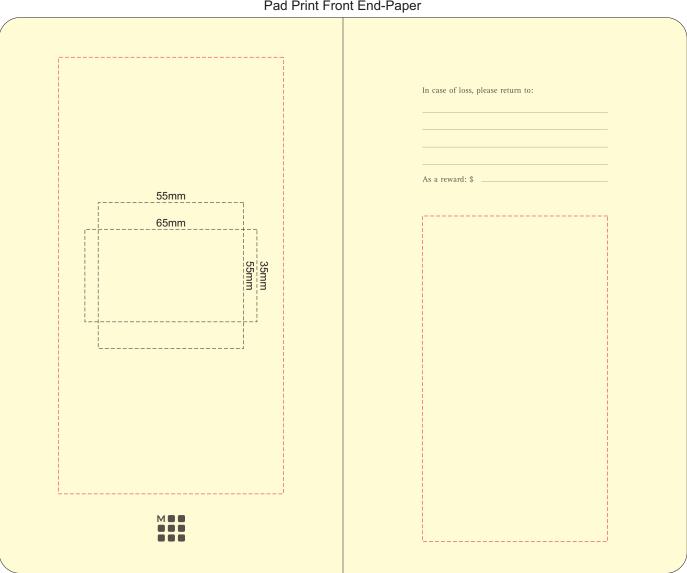

70% of Actual Size Pad Print Front End-Paper

Branding area can be moved anywhere within the red lines.

70% of Actual Size Pad Print Back End-Paper

Branding area can be moved anywhere within the red lines.