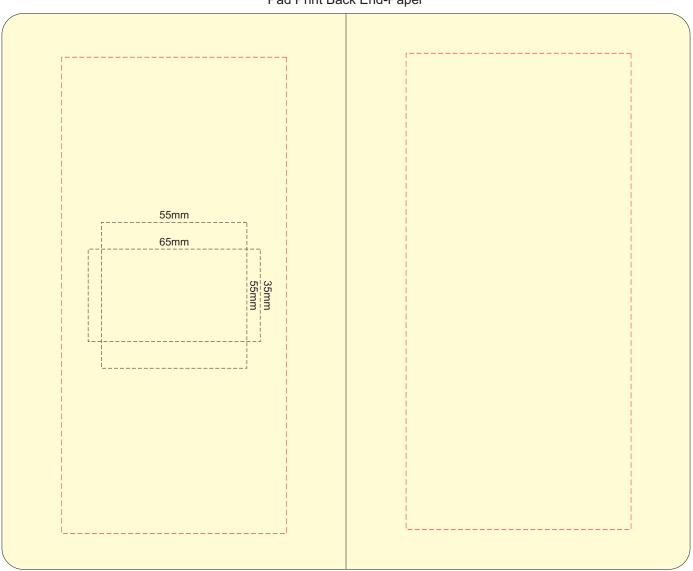

70% of Actual Size Pad Print Front End-Paper

Branding area can be moved anywhere within the red lines.

70% of Actual Size Pad Print Back End-Paper

Branding area can be moved anywhere within the red lines.