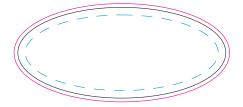

## Resin Dome - 55x24mm Oval or Rectangle

Branding area can be moved anywhere within the red line.

Blue Line = The SIGNIFICANT PRINT AREA (Keep all critical images & text within this box) Black Line = Maximum print area Pink Line = Bleed off to here