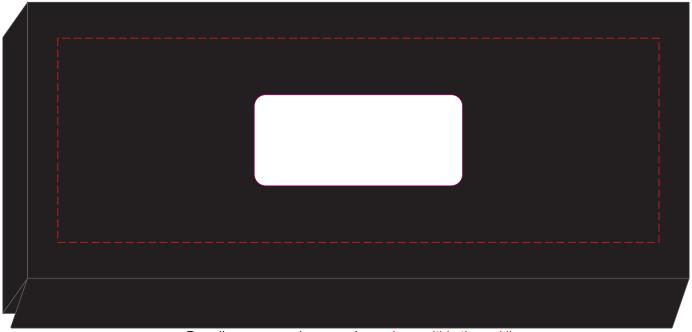

### 100% of Actual Size Resin Dome

## Resin Dome - 55x24mm Oval or Rectangle

Branding area can be moved anywhere within the red line.

Blue Line = The SIGNIFICANT PRINT AREA (Keep all critical images & text within this box) Black Line = Maximum print area Pink Line = Bleed off to here