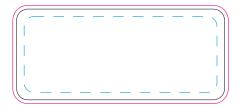

## Resin Dome - 55x24mm Oval or Rectangle

Branding area can be moved anywhere within the red line.

Blue Line = The SIGNIFICANT PRINT AREA (Keep all critical images & text within this box) Black Line = Maximum print area Pink Line = Bleed off to here