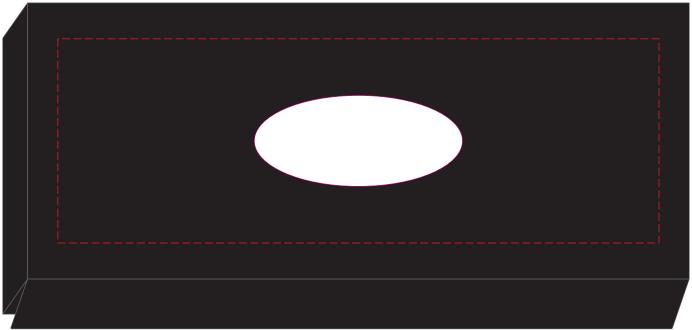

### 100% of Actual Size Resin Dome

## Resin Dome - 55x24mm Oval or Rectangle

Branding area can be moved anywhere within the red line.

Blue Line = The SIGNIFICANT PRINT AREA (Keep all critical images & text within this box) Black Line = Maximum print area Pink Line = Bleed off to here