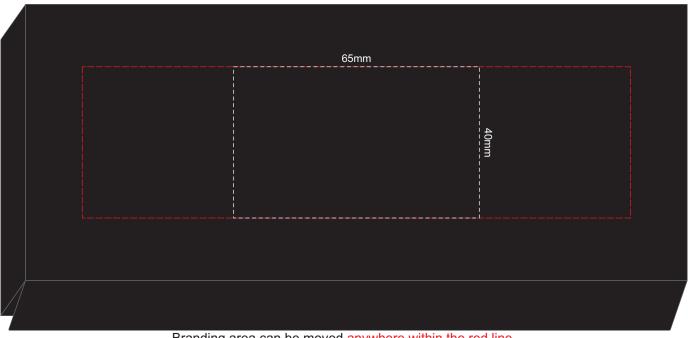

# 100% of Actual Size Pad Print (black box)

Branding area can be moved anywhere within the red line.