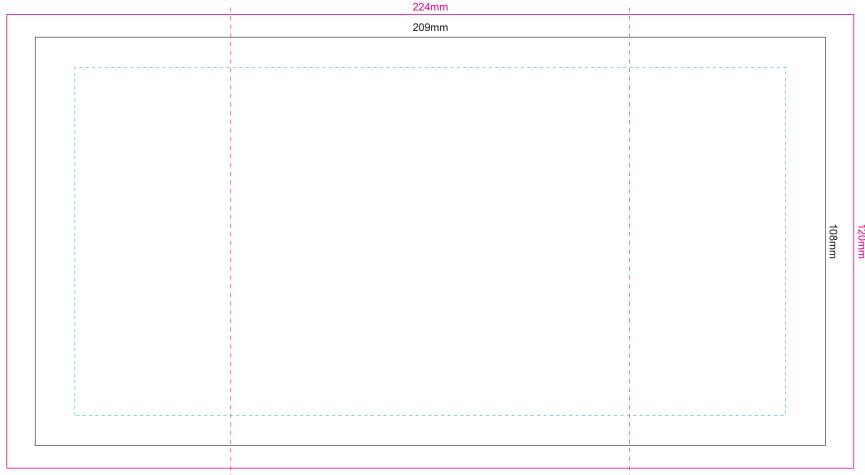

## 100% of Actual Print Size Sublimation Template

## GLUE AND TAPED SEAM (additional costing)

Due to variations in the colour of the unbranded neoprene material, white backgrounds are not recommended on this item.

Red Dotted Line = Exact Opposite template (centre to Solid Red Outline)
Blue Line = The SIGNIFICANT PRINT AREA (Keep all critical images & text within this box)
Black Line = Maximum print area
Pink Line = Bleed off to here
NO BORDERS