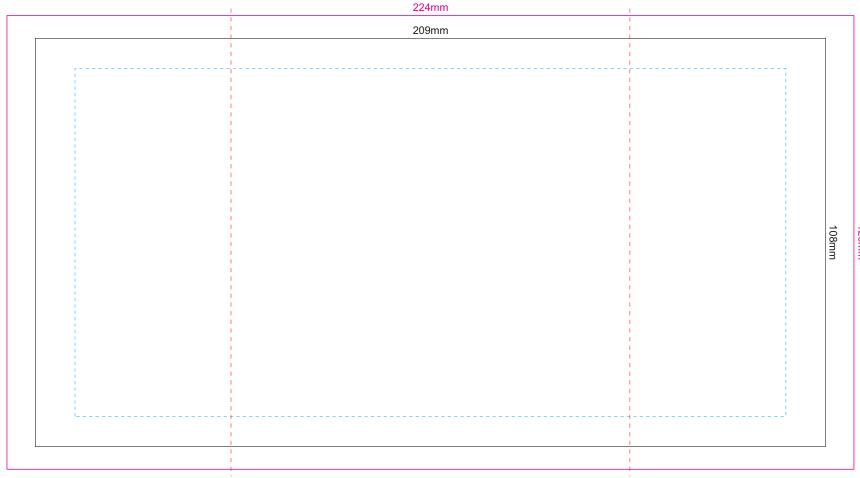

## 100% of Actual Print Size Sublimation Template

## STITCHED SEAM (Standard)

Due to variations in the colour of the unbranded neoprene material, white backgrounds are not recommended on this item.

Red Dotted Line = Exact Opposite template (centre to Solid Red Outline)
Blue Line = The SIGNIFICANT PRINT AREA (Keep all critical images & text within this box)
Black Line = Maximum print area
Pink Line = Bleed off to here
NO BORDERS