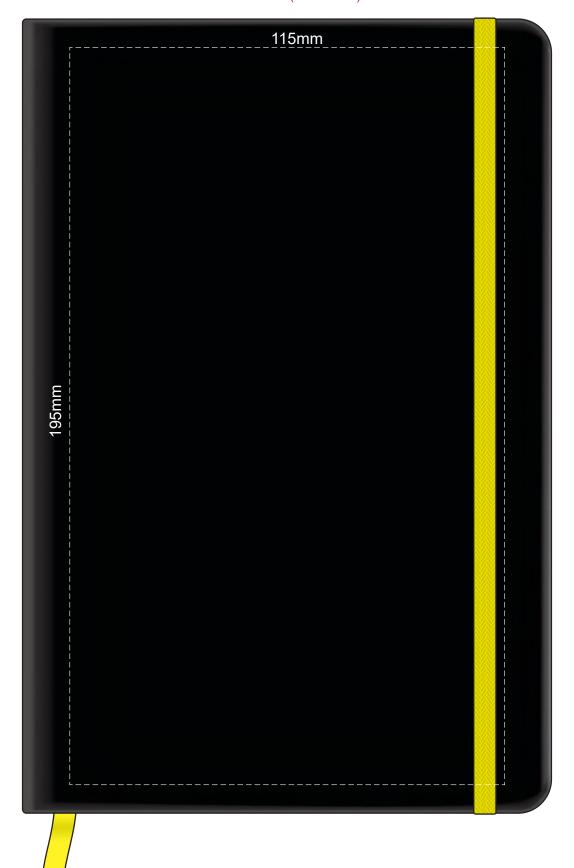

100% of Actual Size Pad Print



Branding area can be moved anywhere within the red line.

# 100% of Actual Size **BACK** Pad Print



Branding area can be moved anywhere within the red line.

100% of Actual Size Screen Print (one colour)



# 100% of Actual Size **BACK** Screen Print (one colour)



### 100% of Actual Size Direct Digital



#### 100% of Actual Size Foil Printing Front Cover FRONT ONLY



Please note: Print area 70mm x 55mm is moveable within the red dotted area, the print area cannot be rotated.

Copper Foil Print Colour

Silver Foil Print Colour

Gold Foil Print Colour

### 70% of Actual Size Digital Print - Belly Band Template



Artwork will be printed directly onto the product via CMYK printing (no white), colours will not be vibrant due to white ink not being available for this process

Green Line = Fold Lines when assembled on notebook

Blue Line = The SIGNIFICANT PRINT AREA

(Keep all critical images & text within this box)

Black Line = Maximum print area Pink Line = Bleed off to here

25% of Actual