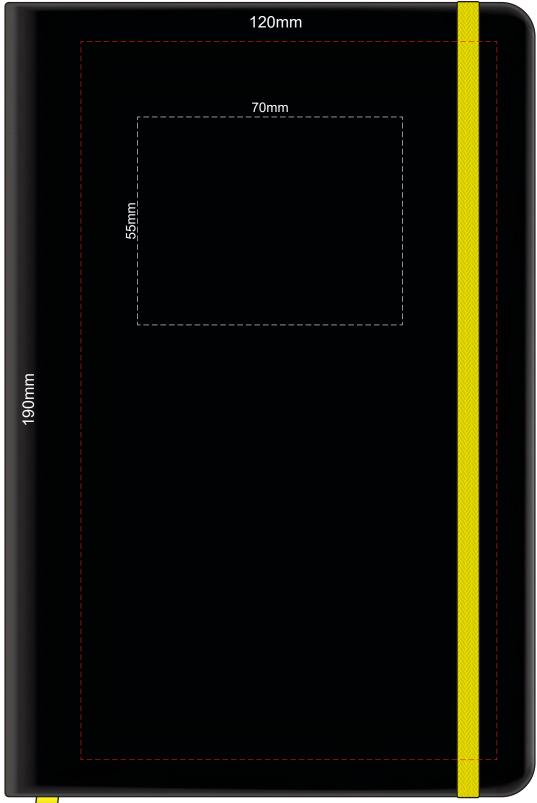

#### 100% of Actual Size Foil Printing Front Cover FRONT ONLY

Please note: Print area 70mm x 55mm is moveable within the red dotted area, the print area cannot be rotated.

Copper Foil Print Colour

Silver Foil Print Colour