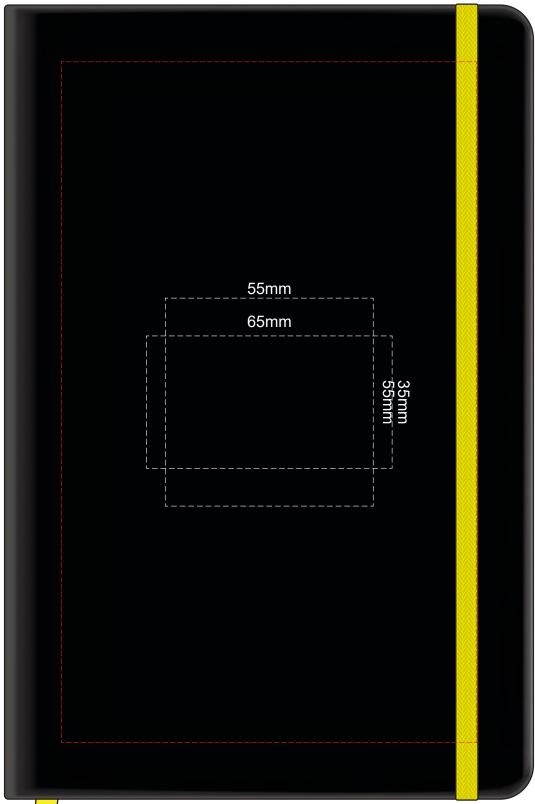

100% of Actual Size Pad Print

Branding area can be moved anywhere within the red line.