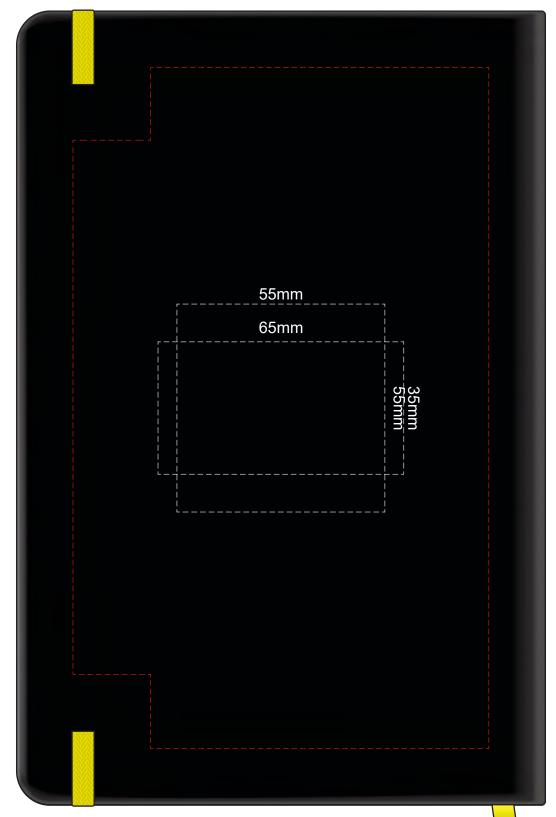

# 100% of Actual Size **BACK** Pad Print

Branding area can be moved anywhere within the red line.

100% of Actual Size Screen Print (one colour)