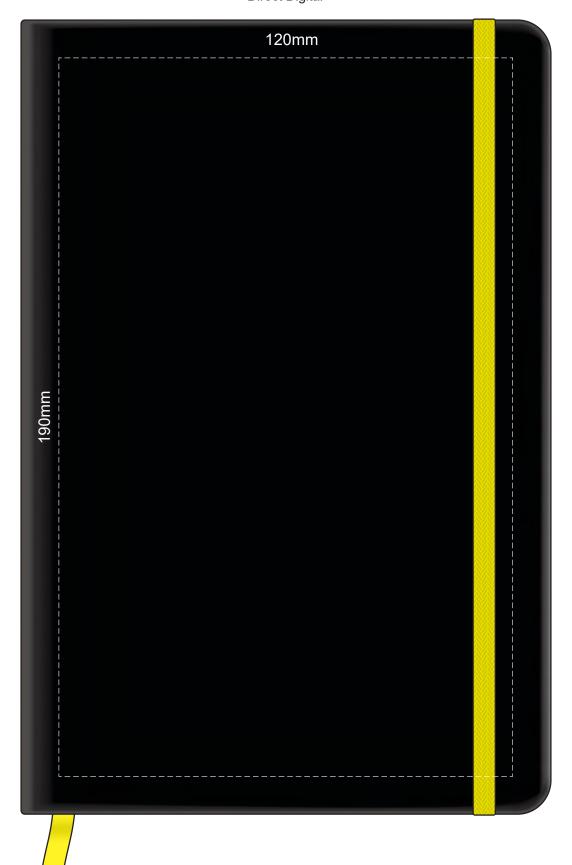

100% of Actual Size Pad Print



Branding area can be moved anywhere within the red line.

# 100% of Actual Size **BACK** Pad Print



Branding area can be moved anywhere within the red line.

100% of Actual Size Screen Print (one colour)



# 100% of Actual Size **BACK** Screen Print (one colour)



### 100% of Actual Size Direct Digital



#### 100% of Actual Size Foil Printing Front Cover FRONT ONLY



Please note: Print area 70mm x 55mm is moveable within the red dotted area, the print area cannot be rotated.

Copper Foil Print Colour

Silver Foil Print Colour

Gold Foil Print Colour

### 70% of Actual Size Digital Print - Belly Band Template



Artwork will be printed directly onto the product via CMYK printing (no white), colours will not be vibrant due to white ink not being available for this process

Green Line = Fold Lines when assembled on notebook

Blue Line = The SIGNIFICANT PRINT AREA

(Keep all critical images & text within this box)

Black Line = Maximum print area Pink Line = Bleed off to here

25% of Actual Size





**BELLY BAND** 

NOTEBOOK