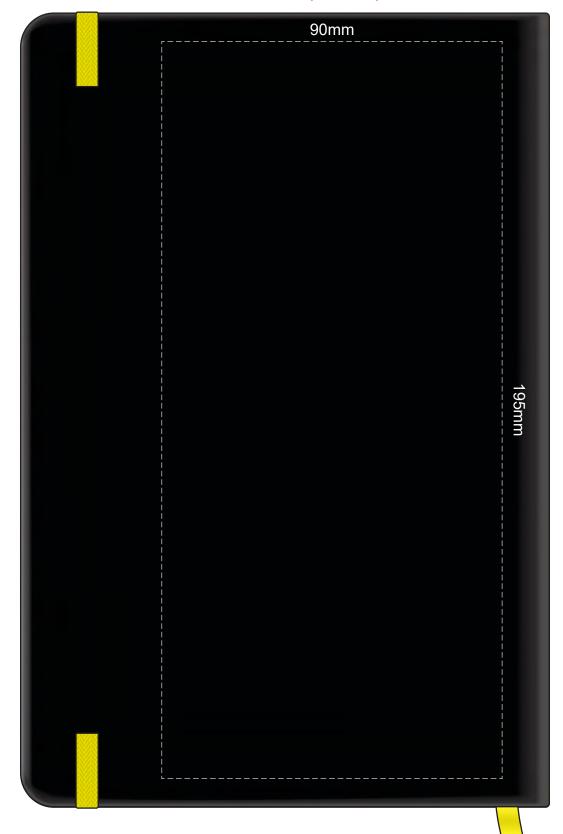

100% of Actual Size Pad Print



Branding area can be moved anywhere within the red line.

# 100% of Actual Size **BACK** Pad Print



Branding area can be moved anywhere within the red line.

100% of Actual Size Screen Print (one colour)



# 100% of Actual Size **BACK** Screen Print (one colour)



### 100% of Actual Size Direct Digital



#### 100% of Actual Size Foil Printing Front Cover FRONT ONLY



Please note: Print area 70mm x 55mm is moveable within the red dotted area, the print area cannot be rotated.

Copper Foil Print Colour

Silver Foil Print Colour

Gold Foil Print Colour

### 70% of Actual Size Digital Print - Belly Band Template



Artwork will be printed directly onto the product via CMYK printing (no white), colours will not be vibrant due to white ink not being available for this process

Green Line = Fold Lines when assembled on notebook

Blue Line = The SIGNIFICANT PRINT AREA

(Keep all critical images & text within this box)

Black Line = Maximum print area Pink Line = Bleed off to here

25% of Actual Size





**BELLY BAND** 

NOTEBOOK