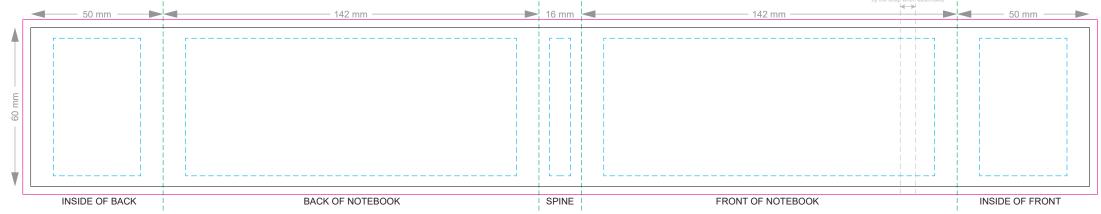

### 70% of Actual Size Digital Print - Belly Band Template

Artwork will be printed directly onto the product via CMYK printing (no white), colours will not be vibrant due to white ink not being available for this process

Green Line = Fold Lines when assembled on notebook

Blue Line = The SIGNIFICANT PRINT AREA

(Keep all critical images & text within this box)

Black Line = Maximum print area Pink Line = Bleed off to here

25% of Actual Size