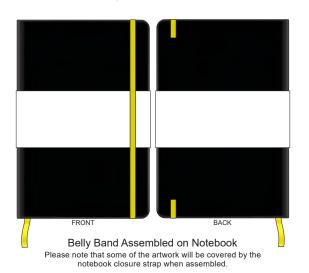

% of Actual Size **BACK** Screen Print (one colour)



### 100% of Actual Size Direct Digital



#### 100% of Actual Size Foil Printing Front Cover FRONT ONLY



Please note: Print area 70mm x 55mm is moveable within the red dotted area, the print area cannot be rotated.

Copper Foil Print Colour

Silver Foil Print Colour

Gold Foil Print Colour

### 70% of Actual Size Digital Print - Belly Band Template



Artwork will be printed directly onto the product via CMYK printing (no white), colours will not be vibrant due to white ink not being available for this process

Green Line = Fold Lines when assembled on notebook

Blue Line = The SIGNIFICANT PRINT AREA

(Keep all critical images & text within this box)

Black Line = Maximum print area Pink Line = Bleed off to here

25% of Actual Size





**BELLY BAND** 

NOTEBOOK