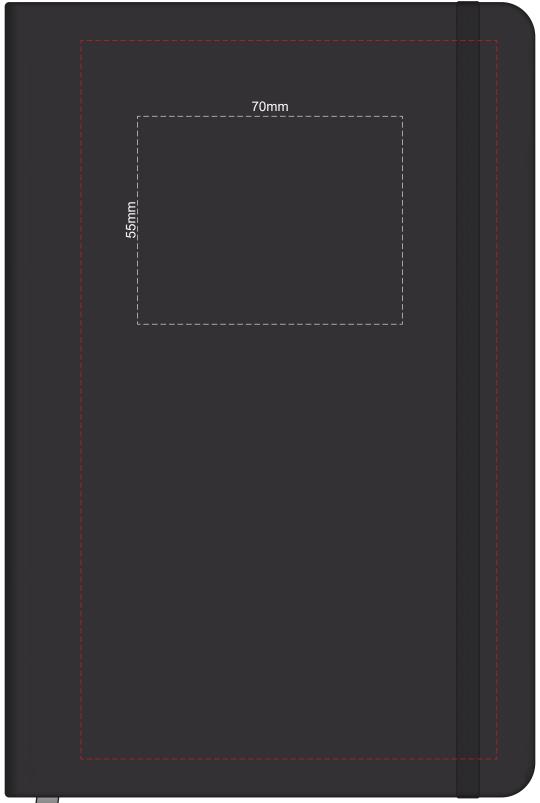

## 100% of Actual Size Direct Digital

100% of Actual Size Foil Printing Front Cover FRONT ONLY

Please note: Print area 70mm x 55mm is moveable within the red dotted area, the print area cannot be rotated.