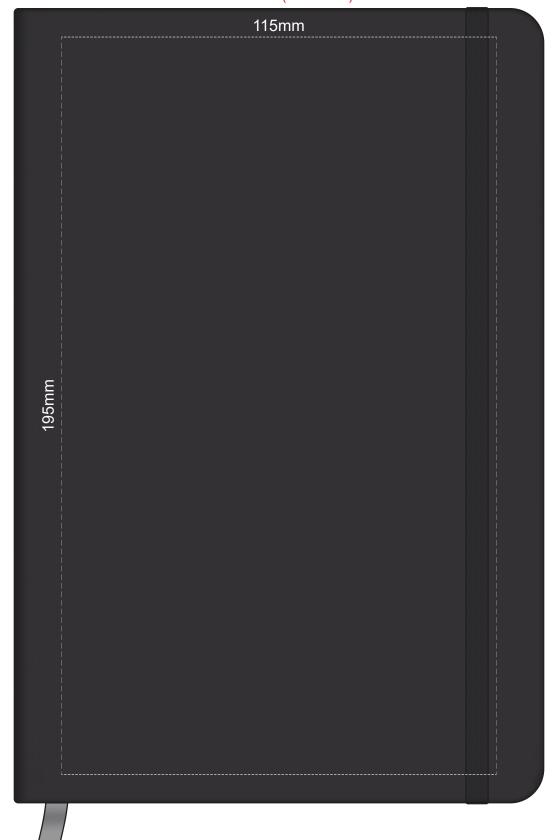

100% of Actual Size Pad Print

Branding area can be moved anywhere within the red line.

100% of Actual Size **BACK** Pad Print

100% of Actual Size Screen Print (one colour)