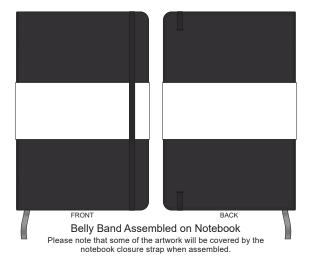

## 70% of Actual Size Digital Print - Belly Band Template

25% of Actual Size

Artwork will be printed directly onto the product via CMYK printing (no white), colours will not be vibrant due to white ink not being available for this process Green Line = Fold Lines when assembled on notebook