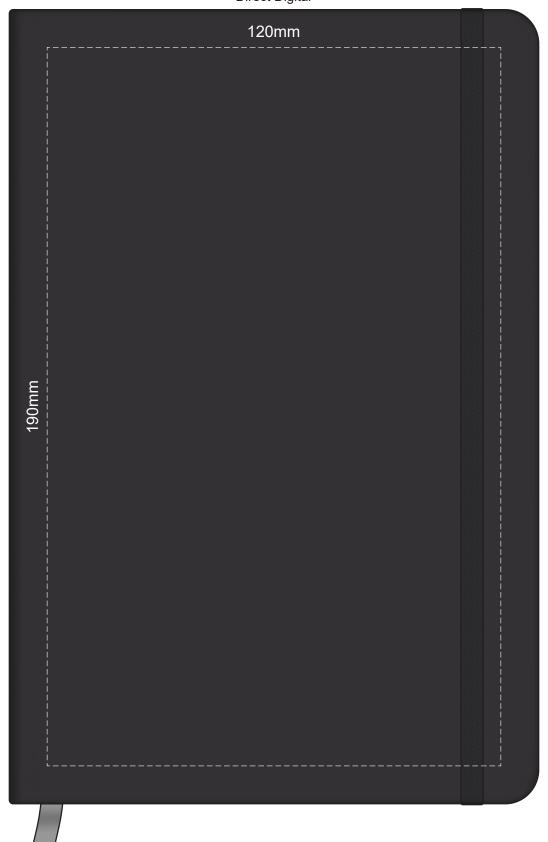

## 100% of Actual Size Direct Digital

100% of Actual Size Foil Printing Front Cover FRONT ONLY

Please note: Print area 70mm x 55mm is moveable within the red dotted area, the print area cannot be rotated.