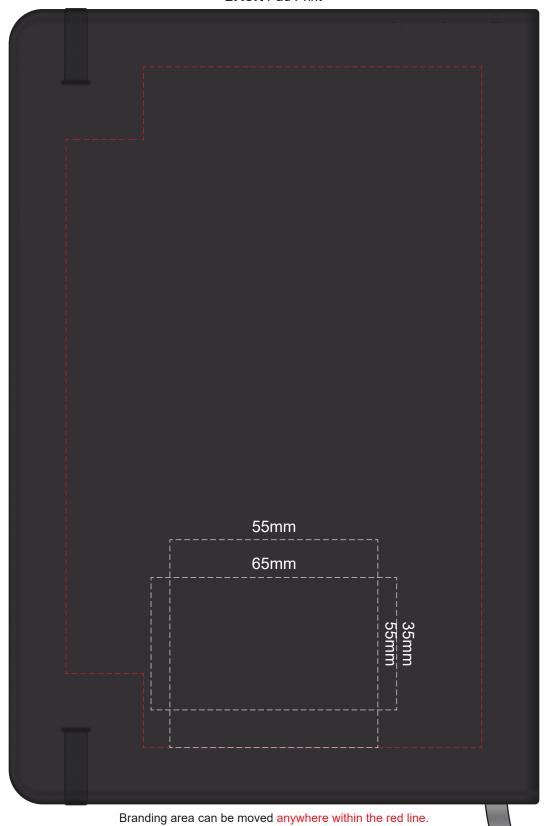

100% of Actual Size Pad Print

Branding area can be moved anywhere within the red line.

100% of Actual Size **BACK** Pad Print

100% of Actual Size Screen Print (one colour)