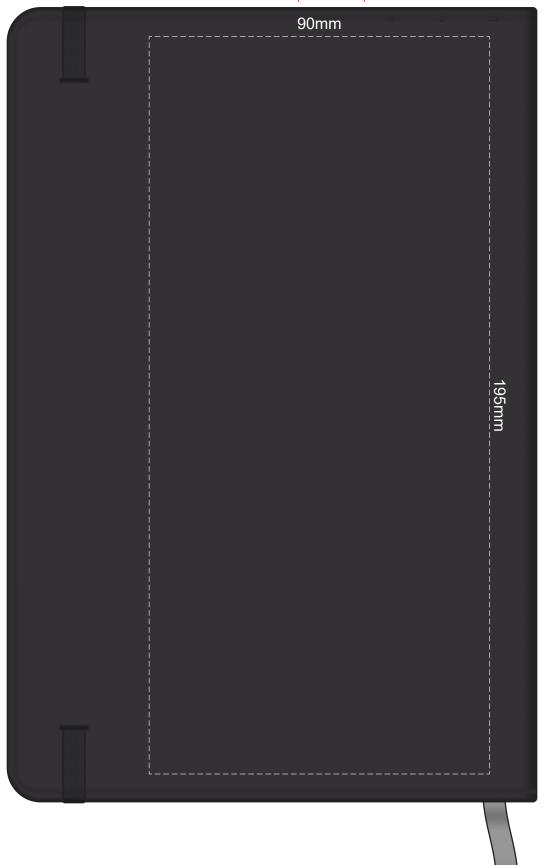

100% of Actual Size Pad Print

Branding area can be moved anywhere within the red line.

100% of Actual Size **BACK** Pad Print

100% of Actual Size Screen Print (one colour)