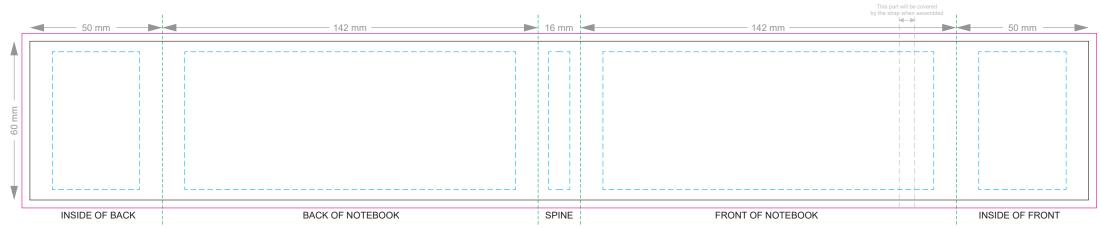

## 70% of Actual Size Digital Print - Belly Band Template

25% of Actual Size

Artwork will be printed directly onto the product via CMYK printing (no white), colours will not be vibrant due to white ink not being available for this process Green Line = Fold Lines when assembled on notebook

Blue Line = The SIGNIFICANT PRINT AREA

(Keep all critical images & text within this box)
Black Line = Maximum print area
Pink Line = Bleed off to here