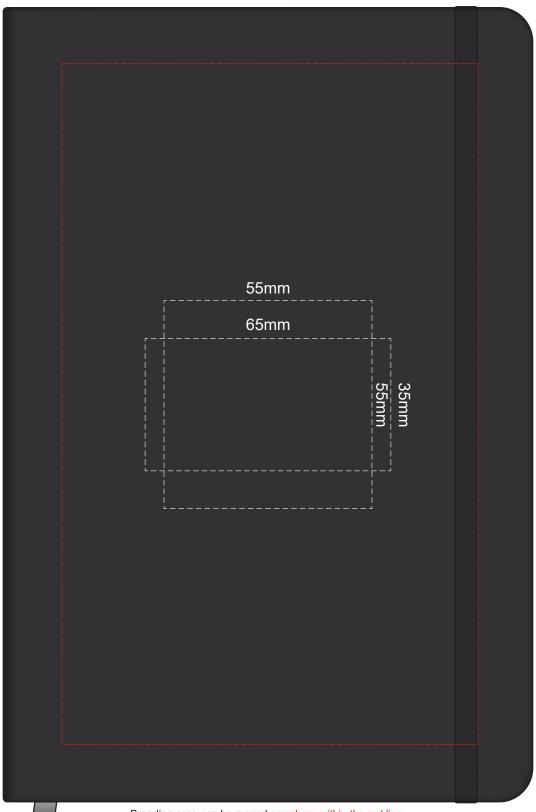

100% of Actual Size Pad Print

Branding area can be moved anywhere within the red line.

100% of Actual Size **BACK** Pad Print

100% of Actual Size Screen Print (one colour)