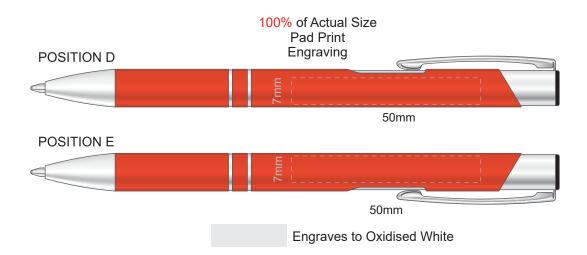

Branding area can be moved anywhere within the red line.







100% of Actual Size Thermo Debossing Thermo Debossing XL 110mm 180mm 90mm Print area 110 x 90mm is moveable within the XL deboss area and can rotate to suit.

Thermo Deboss Finish

Notebook

100% of Actual Size
Foil Printing Front Cover
FRONT ONLY



Please note: Print area 70mm x 55mm is moveable within the red dotted area, the print area cannot be rotated. The printing will inherit the texture of the substrate which may affect the legibility of small text or appearance of fine detail.

Copper Foil Print Colour
Silver Foil Print Colour
Gold Foil Print Colour