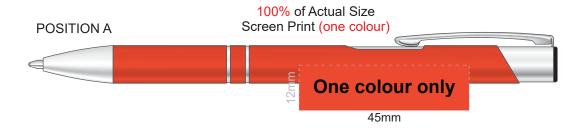

Branding area can be moved anywhere within the red line.







100% of Actual Size Thermo Debossing Thermo Debossing XL 110mm 180mm 90mm Print area 110 x 90mm is moveable within the XL deboss area and can rotate to suit.

Thermo Deboss Finish

Notebook

100% of Actual Size
Foil Printing Front Cover
FRONT ONLY



Please note: Print area 70mm x 55mm is moveable within the red dotted area, the print area cannot be rotated. The printing will inherit the texture of the substrate which may affect the legibility of small text or appearance of fine detail.

Copper Foil Print Colour
Silver Foil Print Colour
Gold Foil Print Colour