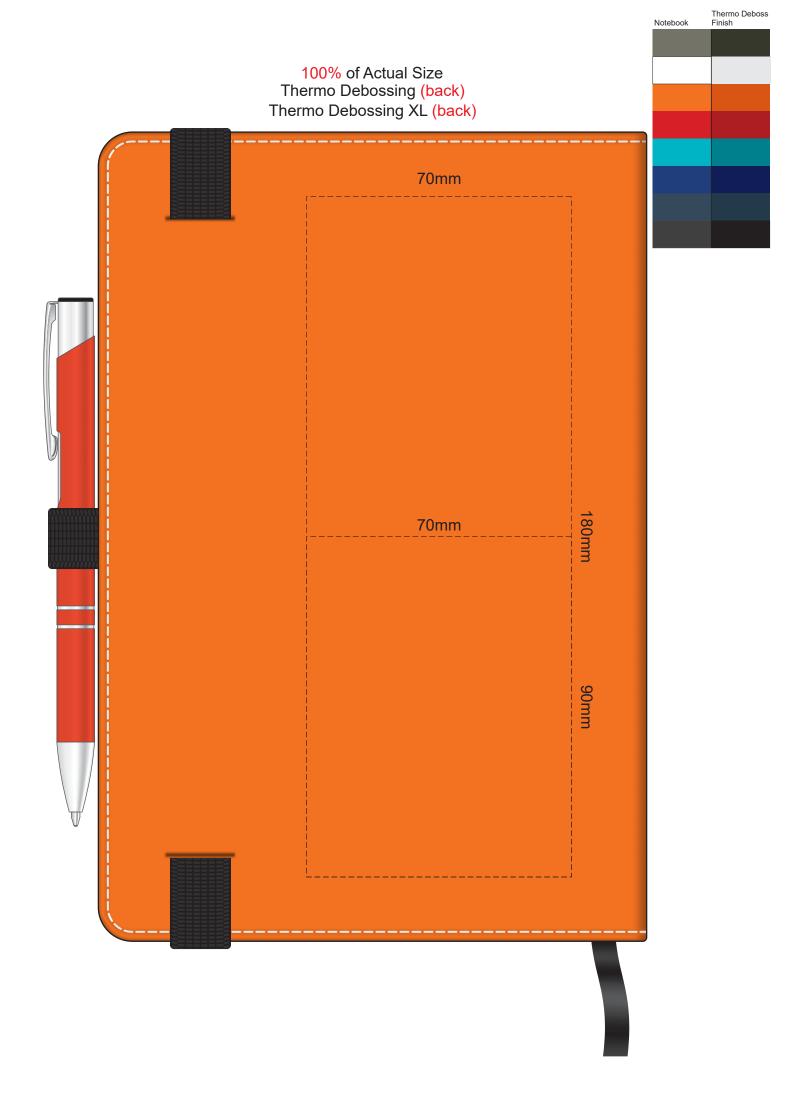

Branding area can be moved anywhere within the red line.

100% of Actual Size Thermo Debossing Thermo Debossing XL 110mm 180mm 90mm Print area 110 x 90mm is moveable within the XL deboss area and can rotate to suit.