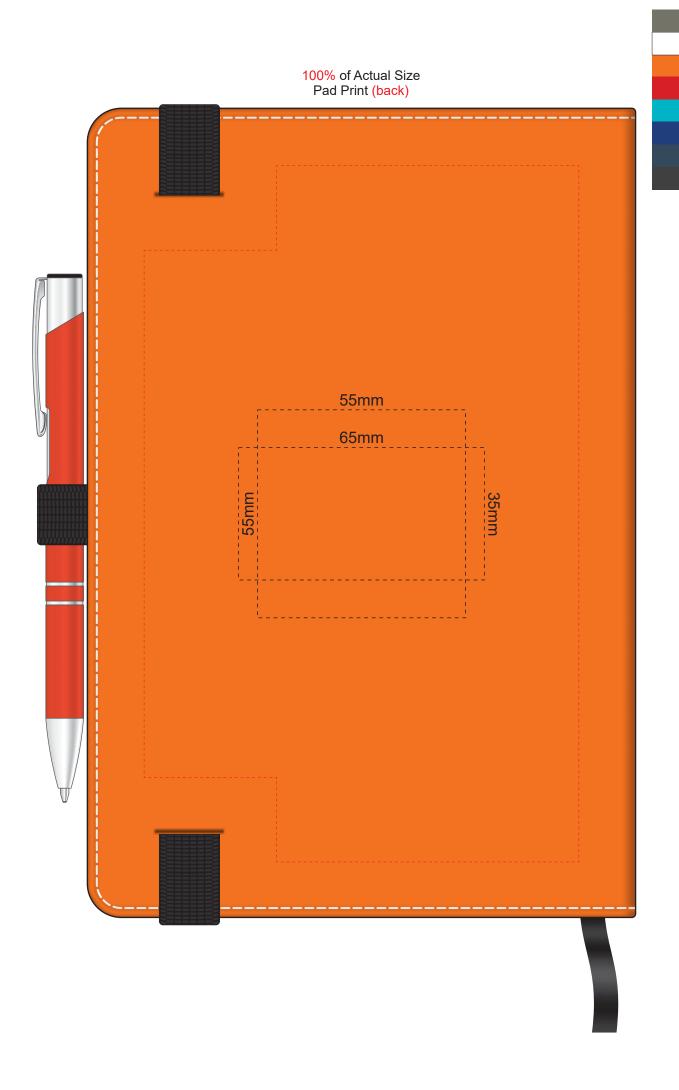

Thermo Deboss Finish

Notebook

100% of Actual Size
Foil Printing Front Cover
FRONT ONLY

Please note: Print area 70mm x 55mm is moveable within the red dotted area, the print area cannot be rotated. The printing will inherit the texture of the substrate which may affect the legibility of small text or appearance of fine detail.