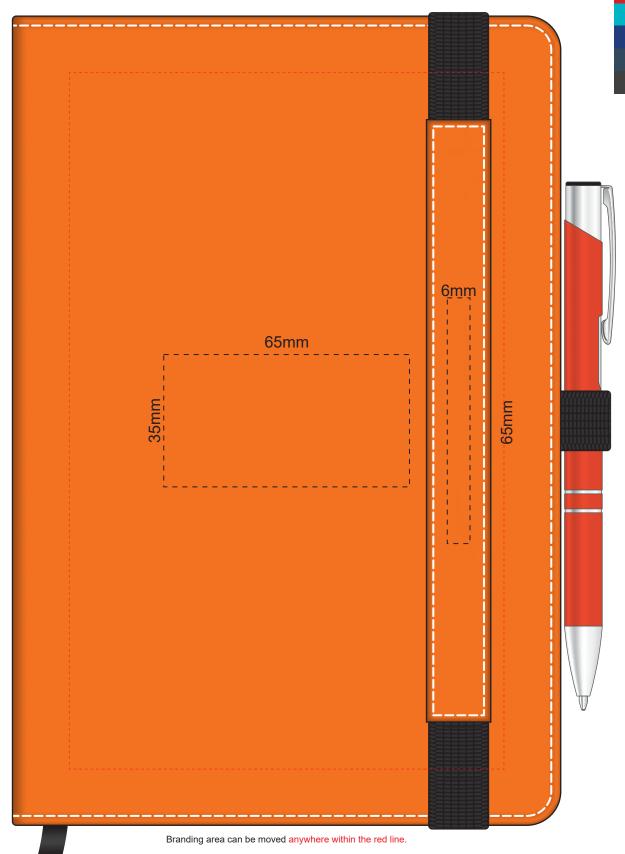

Branding area can be moved anywhere within the red line.

100% of Actual Size Thermo Debossing Thermo Debossing XL 110mm 180mm 90mm Print area 110 x 90mm is moveable within the XL deboss area and can rotate to suit.