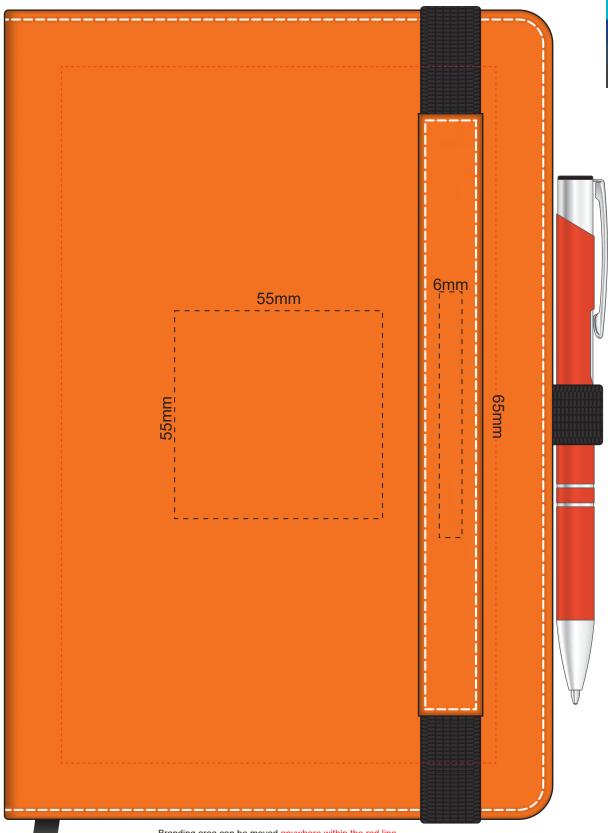

Branding area can be moved anywhere within the red line.

100% of Actual Size Thermo Debossing Thermo Debossing XL 110mm 180mm 90mm Print area 110 x 90mm is moveable within the XL deboss area and can rotate to suit.