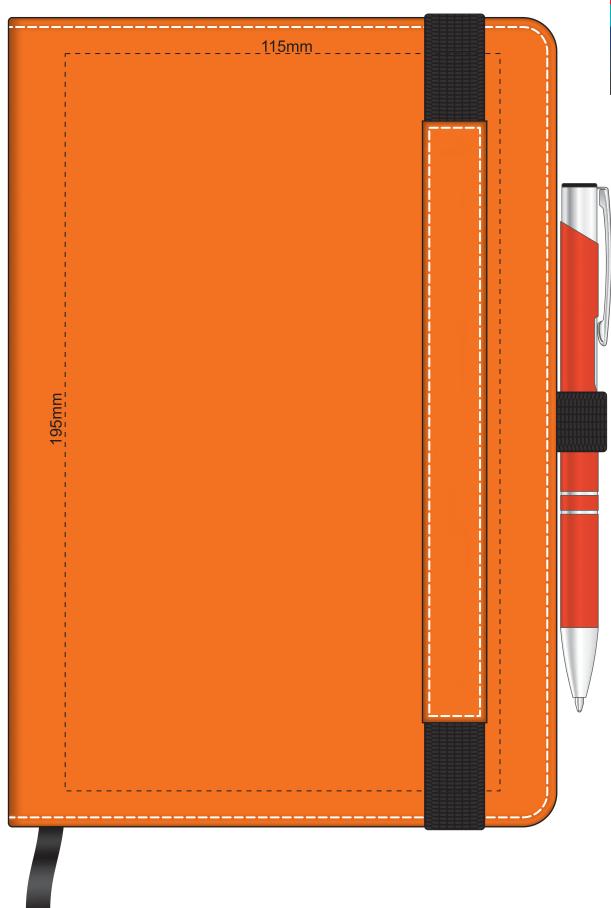

Thermo Deboss Finish

Notebook

100% of Actual Size
Foil Printing Front Cover
FRONT ONLY

Please note: Print area 70mm x 55mm is moveable within the red dotted area, the print area cannot be rotated. The printing will inherit the texture of the substrate which may affect the legibility of small text or appearance of fine detail.