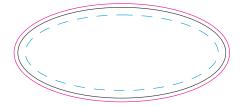

## 100% of Actual Size Resin Dome

## Resin Dome - 55x24mm Oval or Rectangle

Branding area can be moved anywhere within the red line.

Blue Line = The SIGNIFICANT PRINT AREA (Keep all critical images & text within this box) Black Line = Maximum print area Pink Line = Bleed off to here

## 100% of Actual Size Resin Dome

Resin Dome - 55x24mm Oval or Rectangle

Branding area can be moved anywhere within the red line.

Blue Line = The SIGNIFICANT PRINT AREA (Keep all critical images & text within this box) Black Line = Maximum print area Pink Line = Bleed off to here