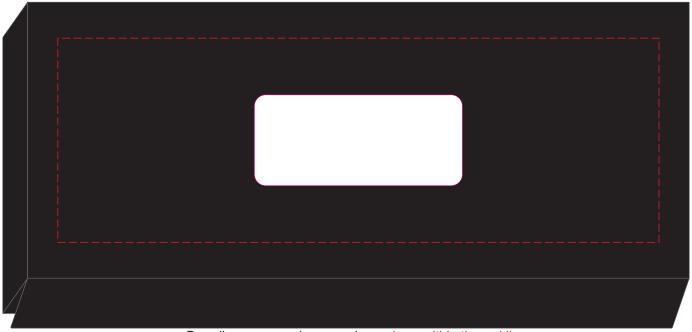

## Resin Dome - 55x24mm Oval or Rectangle

Branding area can be moved anywhere within the red line.

Blue Line = The SIGNIFICANT PRINT AREA (Keep all critical images & text within this box) Black Line = Maximum print area Pink Line = Bleed off to here

## 100% of Actual Size Resin Dome

Resin Dome - 55x24mm Oval or Rectangle

Branding area can be moved anywhere within the red line.

Blue Line = The SIGNIFICANT PRINT AREA (Keep all critical images & text within this box) Black Line = Maximum print area Pink Line = Bleed off to here