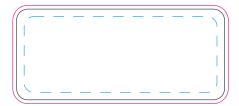

## 100% of Actual Size Resin Dome

## Resin Dome - 55x24mm Oval or Rectangle

Branding area can be moved anywhere within the red line.

Blue Line = The SIGNIFICANT PRINT AREA (Keep all critical images & text within this box) Black Line = Maximum print area Pink Line = Bleed off to here

## 100% of Actual Size Resin Dome

Resin Dome - 55x24mm Oval or Rectangle

Branding area can be moved anywhere within the red line.

Blue Line = The SIGNIFICANT PRINT AREA (Keep all critical images & text within this box) Black Line = Maximum print area Pink Line = Bleed off to here