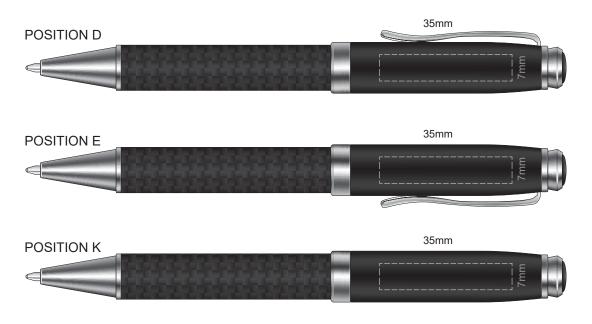

#### 100% of Actual Size Pad Print



#### 100% of Actual Size Laser Engraving



Engraves to a Mirror Finish

# 100% of Actual Size Pad Print (black box)



Branding area can be moved anywhere within the red line.

## 100% of Actual Size Resin Dome

## Resin Dome - 55x24mm Oval or Rectangle



Branding area can be moved anywhere within the red line.



Blue Line = The SIGNIFICANT PRINT AREA (Keep all critical images & text within this box) Black Line = Maximum print area Pink Line = Bleed off to here

## 100% of Actual Size Resin Dome

Resin Dome - 55x24mm Oval or Rectangle



Branding area can be moved anywhere within the red line.



Blue Line = The SIGNIFICANT PRINT AREA (Keep all critical images & text within this box) Black Line = Maximum print area Pink Line = Bleed off to here