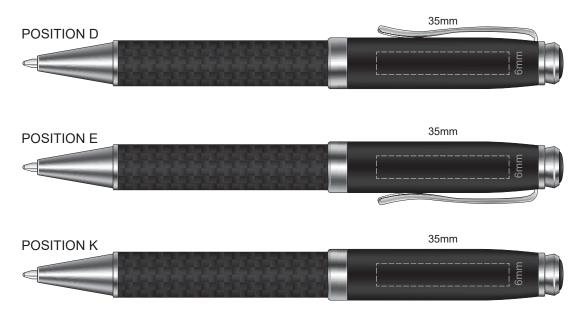

#### 100% of Actual Size Pad Print



#### 100% of Actual Size Laser Engraving



Engraves to a Mirror Finish

# 100% of Actual Size Pad Print (black box)



Branding area can be moved anywhere within the red line.

## 100% of Actual Size Resin Dome

## Resin Dome - 55x24mm Oval or Rectangle



Branding area can be moved anywhere within the red line.



Blue Line = The SIGNIFICANT PRINT AREA (Keep all critical images & text within this box) Black Line = Maximum print area Pink Line = Bleed off to here

## 100% of Actual Size Resin Dome

Resin Dome - 55x24mm Oval or Rectangle



Branding area can be moved anywhere within the red line.



Blue Line = The SIGNIFICANT PRINT AREA (Keep all critical images & text within this box) Black Line = Maximum print area Pink Line = Bleed off to here