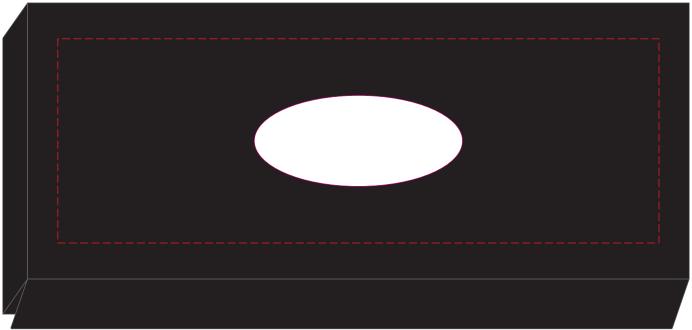

# 100% of Actual Size Pad Print (black box)

Branding area can be moved anywhere within the red line.