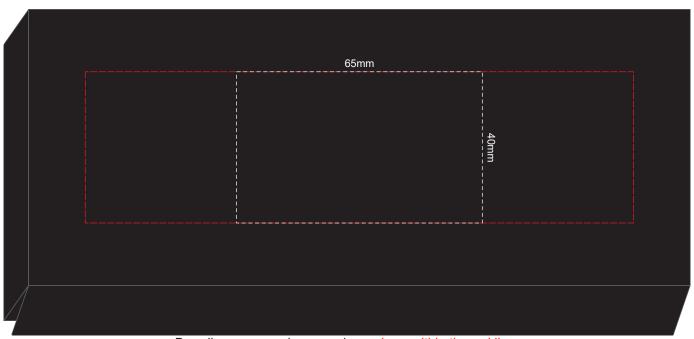

# 100% of Actual Size Pad Print (black box)

Branding area can be moved anywhere within the red line.