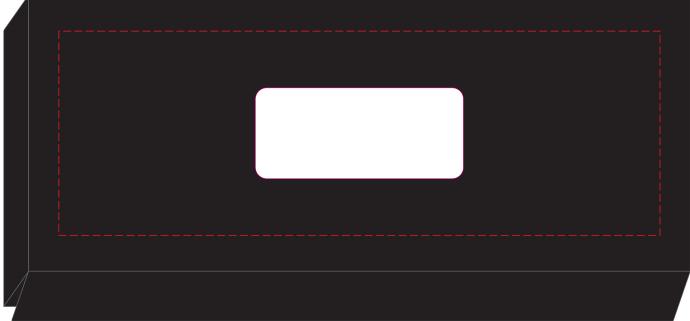

100% of Actual Size Pad Print (black box)

Branding area can be moved anywhere within the red line.