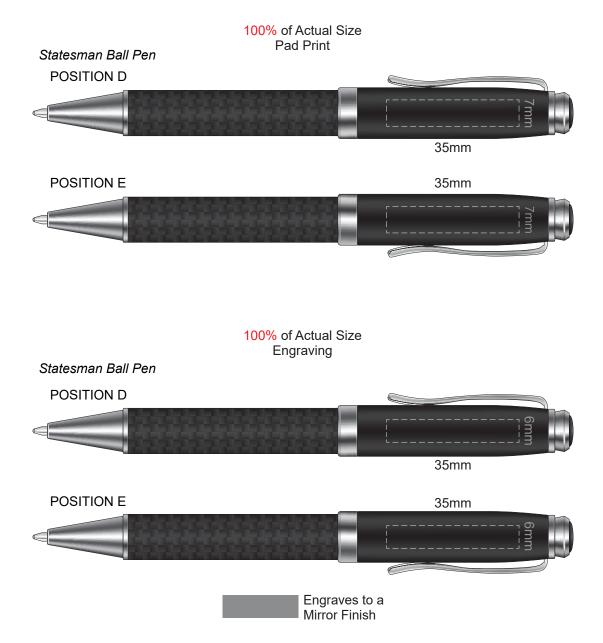

100% of Actual Size Pad Print (black box)

Branding area can be moved anywhere within the red line.