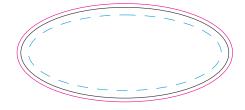

## 100% of Actual Size Resin Dome Resin Dome - 55x24mm Oval or Rectangle

Branding area can be moved anywhere within the red line.

Blue Line = The SIGNIFICANT PRINT AREA (Keep all critical images & text within this box) Black Line = Maximum print area Pink Line = Bleed off to here