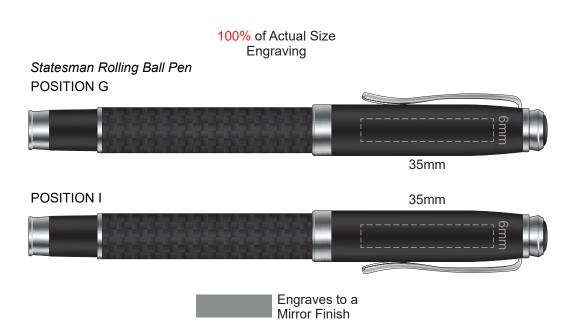

100% of Actual Size Pad Print (black box)

Branding area can be moved anywhere within the red line.