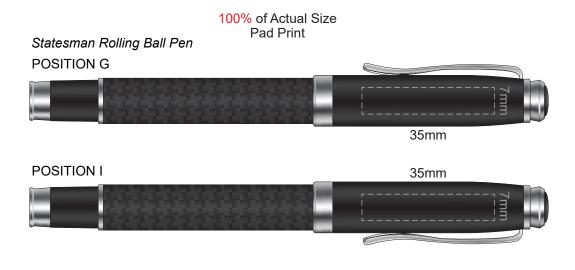

100% of Actual Size Pad Print (black box)

Branding area can be moved anywhere within the red line.