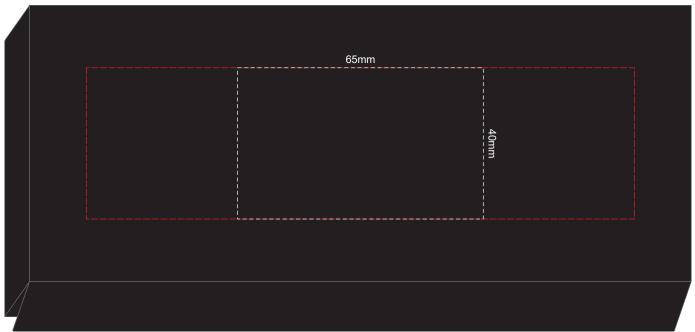

100% of Actual Size Pad Print (black box)

Branding area can be moved anywhere within the red line.