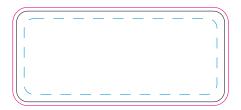

## 100% of Actual Size Resin Dome Resin Dome - 55x24mm Oval or Rectangle

Branding area can be moved anywhere within the red line.

Blue Line = The SIGNIFICANT PRINT AREA (Keep all critical images & text within this box) Black Line = Maximum print area Pink Line = Bleed off to here