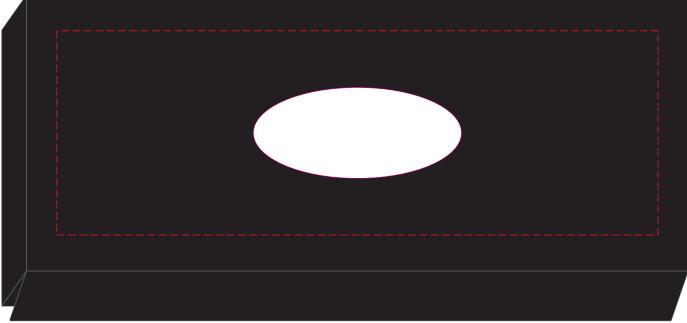

100% of Actual Size Pad Print (black box)

Branding area can be moved anywhere within the red line.