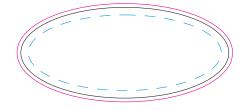

## 100% of Actual Size Resin Dome Resin Dome - 55x24mm Oval or Rectangle

Branding area can be moved anywhere within the red line.

Blue Line = The SIGNIFICANT PRINT AREA (Keep all critical images & text within this box) Black Line = Maximum print area Pink Line = Bleed off to here