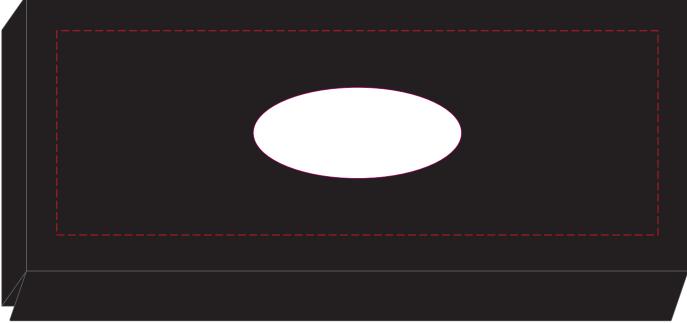

## 100% of Actual Size Pad Print (black box)

Branding area can be moved anywhere within the red line.