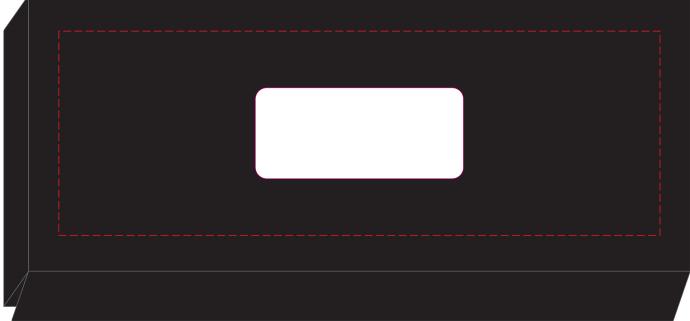

## 100% of Actual Size Resin Dome Resin Dome - 55x24mm Oval or Rectangle

Branding area can be moved anywhere within the red line.

Blue Line = The SIGNIFICANT PRINT AREA (Keep all critical images & text within this box) Black Line = Maximum print area Pink Line = Bleed off to here