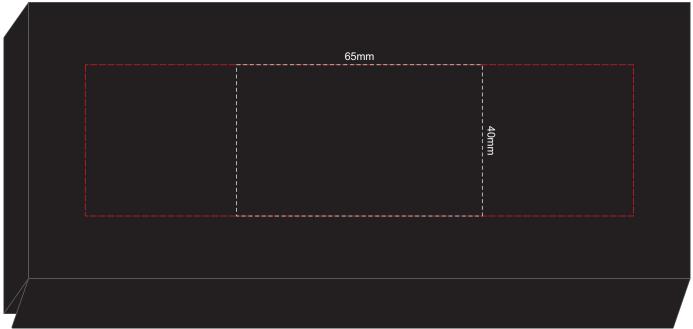

## 100% of Actual Size Pad Print (black box)

Branding area can be moved anywhere within the red line.