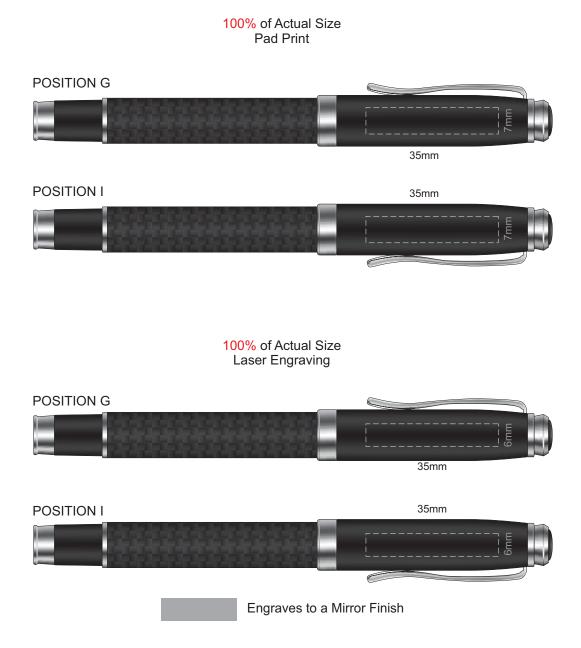

## 100% of Actual Size Pad Print (black box)

Branding area can be moved anywhere within the red line.