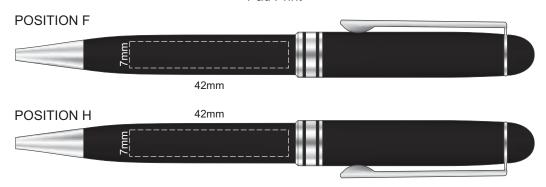

#### 100% of Actual Size Pad Print



### 100% of Actual Size Pad Print



#### 100% of Actual Size Laser Engraving



Silver Engraves to a Natural Etch

Colours Engraves to a Shiny Steel Finish

# 100% of Actual Size Pad Print (black box)



Branding area can be moved anywhere within the red line.

## 100% of Actual Size Resin Dome

# Resin Dome - 55x24mm Oval or Rectangle



Branding area can be moved anywhere within the red line.



Blue Line = The SIGNIFICANT PRINT AREA (Keep all critical images & text within this box) Black Line = Maximum print area Pink Line = Bleed off to here

## 100% of Actual Size Resin Dome

# Resin Dome - 55x24mm Oval or Rectangle



Branding area can be moved anywhere within the red line.



Blue Line = The SIGNIFICANT PRINT AREA (Keep all critical images & text within this box) Black Line = Maximum print area Pink Line = Bleed off