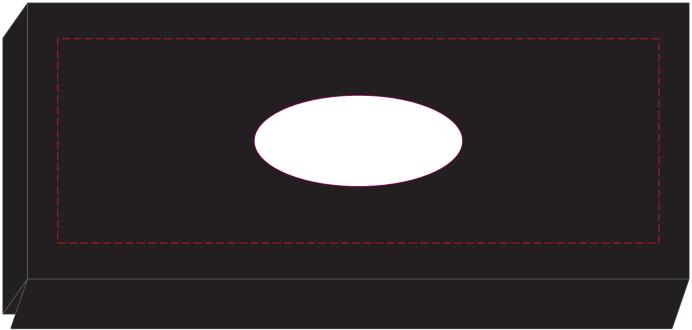

## 100% of Actual Size Resin Dome

# Resin Dome - 55x24mm Oval or Rectangle

Branding area can be moved anywhere within the red line.

Blue Line = The SIGNIFICANT PRINT AREA (Keep all critical images & text within this box) Black Line = Maximum print area Pink Line = Bleed off to here