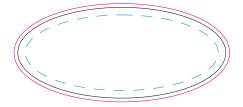

# Resin Dome - 55x24mm Oval or Rectangle

Branding area can be moved anywhere within the red line.

Blue Line = The SIGNIFICANT PRINT AREA (Keep all critical images & text within this box) Black Line = Maximum print area Pink Line = Bleed off to here