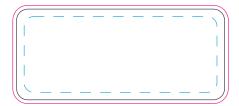

# Resin Dome - 55x24mm Oval or Rectangle

Branding area can be moved anywhere within the red line.

Blue Line = The SIGNIFICANT PRINT AREA (Keep all critical images & text within this box) Black Line = Maximum print area Pink Line = Bleed off to here