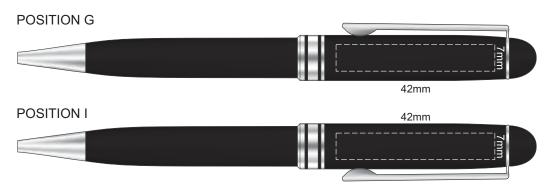

#### 100% of Actual Size Pad Print



### 100% of Actual Size Pad Print



#### 100% of Actual Size Laser Engraving



Silver Engraves to a Natural Etch

Colours Engraves to a Shiny Steel Finish

# 100% of Actual Size Pad Print (black box)



Branding area can be moved anywhere within the red line.

## 100% of Actual Size Resin Dome

# Resin Dome - 55x24mm Oval or Rectangle



Branding area can be moved anywhere within the red line.



Blue Line = The SIGNIFICANT PRINT AREA (Keep all critical images & text within this box) Black Line = Maximum print area Pink Line = Bleed off to here

## 100% of Actual Size Resin Dome

# Resin Dome - 55x24mm Oval or Rectangle



Branding area can be moved anywhere within the red line.



Blue Line = The SIGNIFICANT PRINT AREA (Keep all critical images & text within this box) Black Line = Max