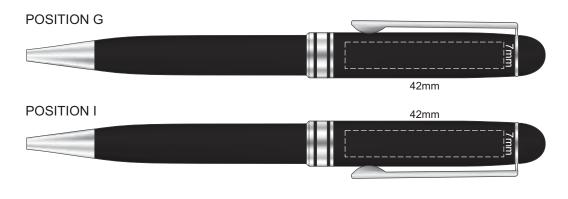

#### 100% of Actual Size Pad Print



### 100% of Actual Size Pad Print



#### 100% of Actual Size Laser Engraving



Silver Engraves to a Natural Etch

Colours Engraves to a Shiny Steel Finish

# 100% of Actual Size Pad Print (black box)



Branding area can be moved anywhere within the red line.

## 100% of Actual Size Resin Dome

# Resin Dome - 55x24mm Oval or Rectangle



Branding area can be moved anywhere within the red line.



Blue Line = The SIGNIFICANT PRINT AREA (Keep all critical images & text within this box) Black Line = Maximum print area Pink Line = Bleed off to here

## 100% of Actual Size Resin Dome

# Resin Dome - 55x24mm Oval or Rectangle



Branding area can be moved anywhere within the red line.



Blue Line = The SIGNIFICANT PRINT AREA (Keep all critical images & text within this box) Black Line = Maximum print area Pink Line = Bleed off to here