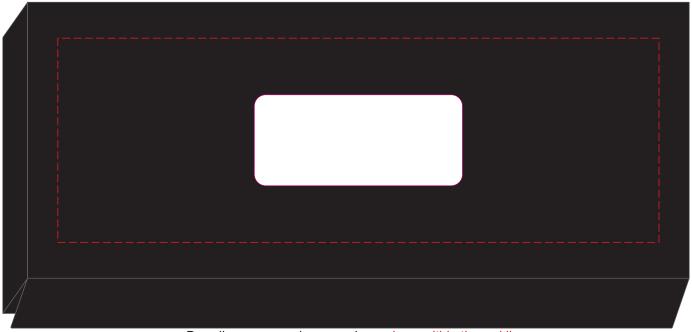

## 100% of Actual Size Resin Dome

# Resin Dome - 55x24mm Oval or Rectangle

Branding area can be moved anywhere within the red line.

Blue Line = The SIGNIFICANT PRINT AREA (Keep all critical images & text within this box) Black Line = Maximum print area Pink Line = Bleed off to here