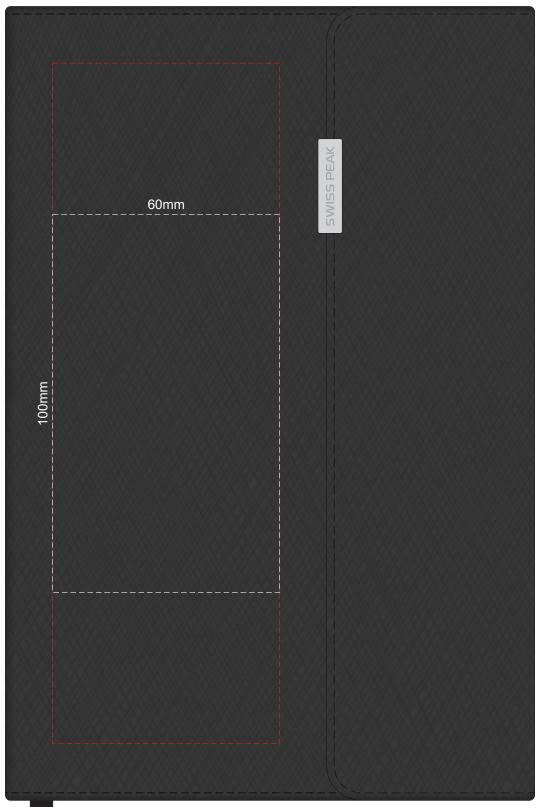

100% of Actual Size Deboss

Branding area can be moved anywhere within the red line.