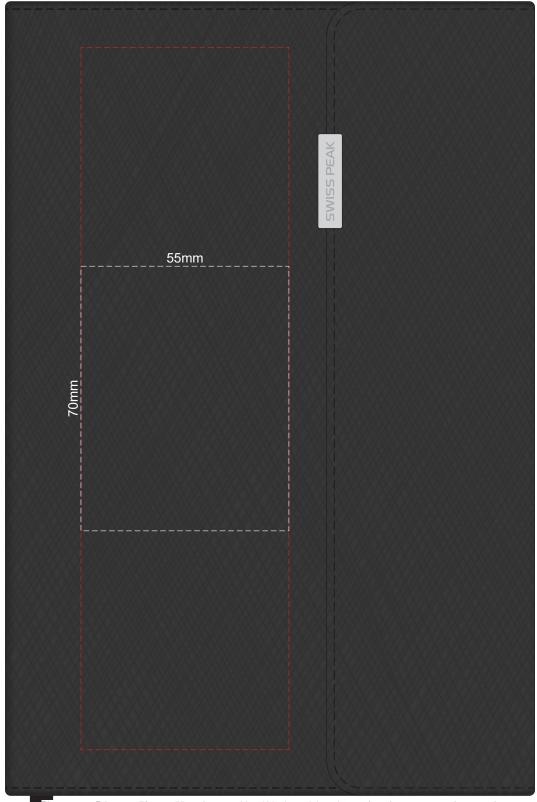

## 100% of Actual Size Foil Printing Front Cover FRONT ONLY

Please note: Print area 70mm x 55mm is moveable within the red dotted area, the print area cannot be rotated.

The printing will inherit the texture of the substrate which may affect the legibility of small text or appearance of fine detail.