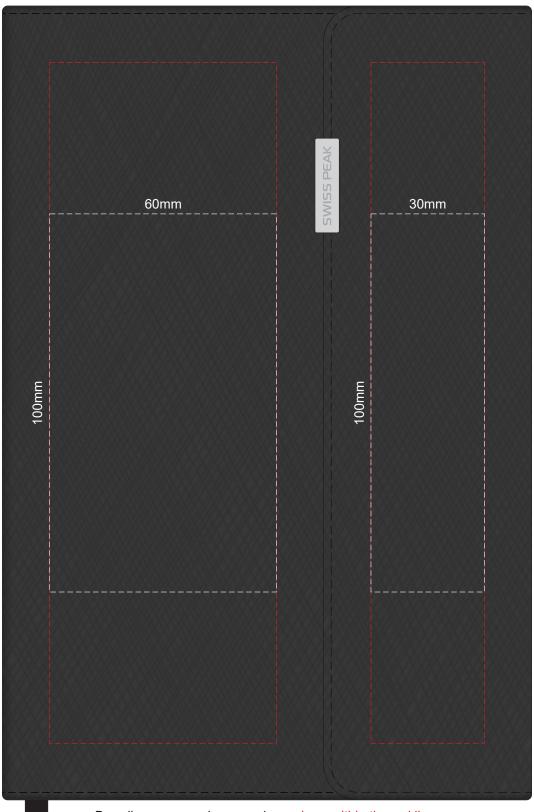

100% of Actual Size Deboss

Branding area can be moved anywhere within the red line.