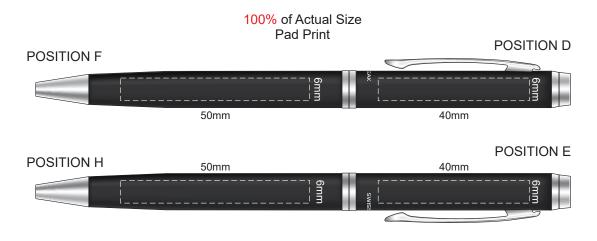

100% of Actual Size Colourflex Transfer



Branding area can be moved anywhere within the red line.

100% of Actual Size Laser Engraving



Branding area can be moved anywhere within the red line.

Engraves to natural etch finish

100% of Actual Size Deboss



Branding area can be moved anywhere within the red line.

## 100% of Actual Size Foil Printing Front Cover FRONT ONLY



Please note: Print area 70mm x 55mm is moveable within the red dotted area, the print area cannot be rotated.

The printing will inherit the texture of the substrate which may affect the legibility of small text or appearance of fine detail.