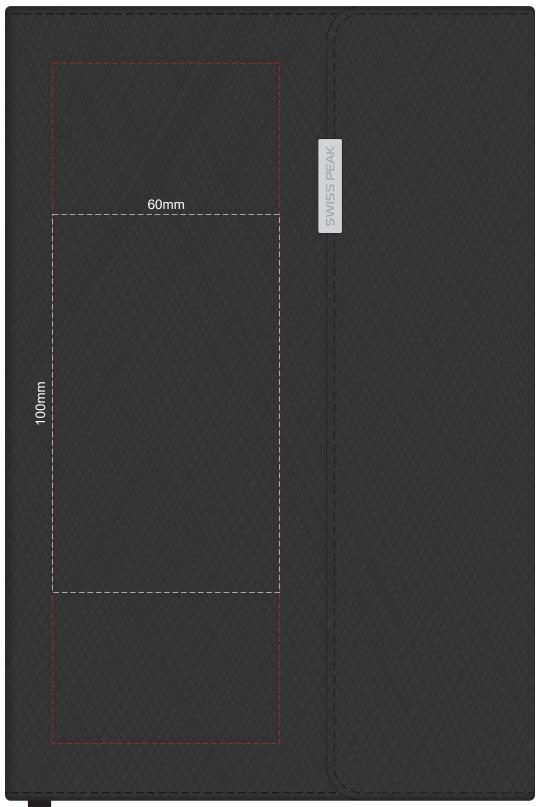

100% of Actual Size Colourflex Transfer

Branding area can be moved anywhere within the red line.

100% of Actual Size Laser Engraving

Branding area can be moved anywhere within the red line.

Engraves to natural etch finish