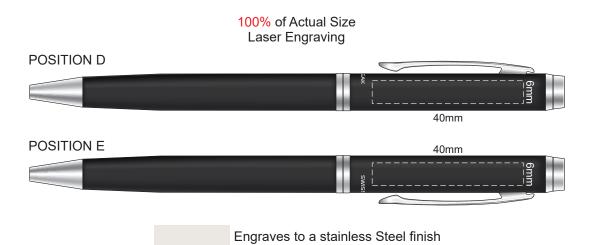

100% of Actual Size Colourflex Transfer



Branding area can be moved anywhere within the red line.

100% of Actual Size Laser Engraving



Branding area can be moved anywhere within the red line.

Engraves to natural etch finish

100% of Actual Size Deboss



Branding area can be moved anywhere within the red line.

## 100% of Actual Size Foil Printing Front Cover FRONT ONLY



Please note: Print area 70mm x 55mm is moveable within the red dotted area, the print area cannot be rotated.

The printing will inherit the texture of the substrate which may affect the legibility of small text or appearance of fine detail.