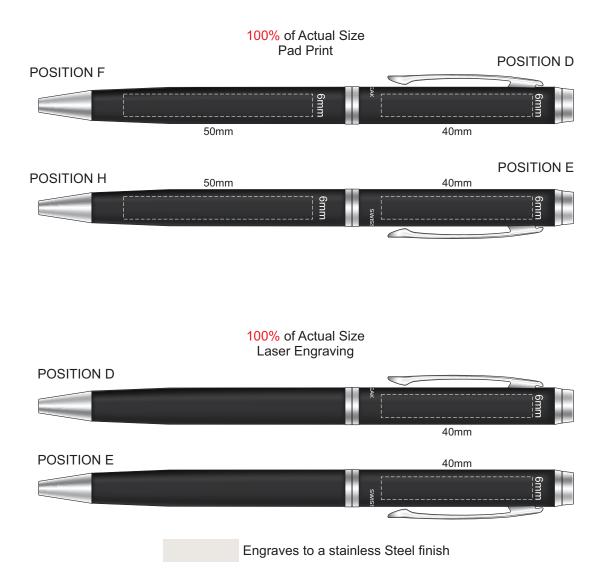

## 100% of Actual Size Pad Print (black box)

Branding area can be moved anywhere within the red line.