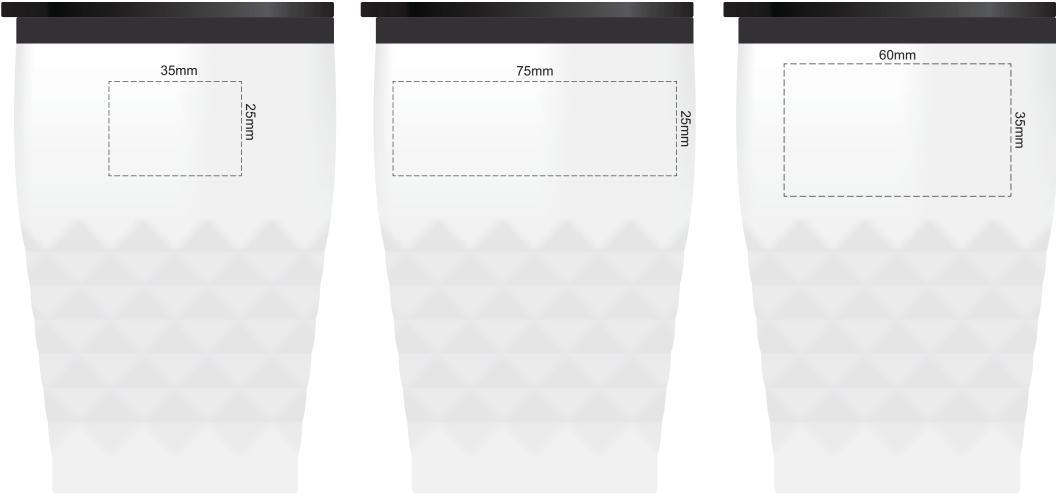

Silver Engraves to a Natural Etch Colours Engraves to a Shiny Steel Finish 100% of Actual Size Pad Print 100% of Actual Size Screen Print (one colour) 100% of Actual Size Laser Engraving

Please be aware that artwork will adhere to the shape of the product. Therefore, linear shapes that utilise the full print area may appear skewed from the side perspective due to the tapered nature of the product.