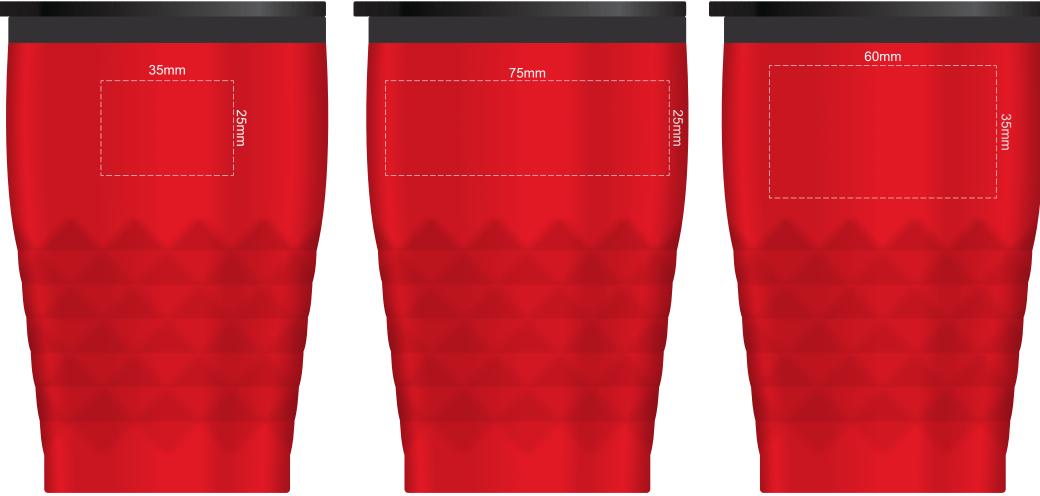

Silver Engraves to a Natural Etch Colours Engraves to a Shiny Steel Finish 100% of Actual Size Pad Print 100% of Actual Size Screen Print (one colour) 100% of Actual Size Laser Engraving

Please be aware that artwork will adhere to the shape of the product. Therefore, linear shapes that utilise the full print area may appear skewed from the side perspective due to the tapered nature of the product.