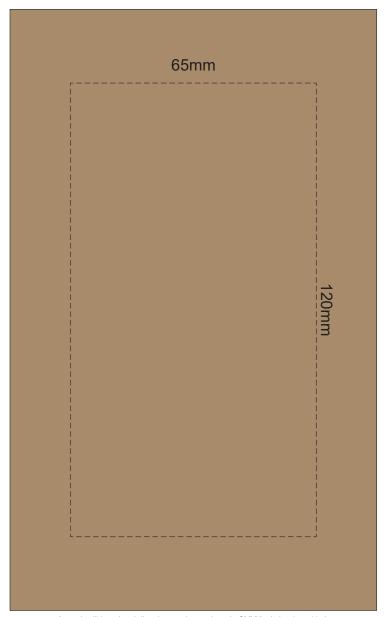

## **GIFT BOX SLEEVE**

60% of Actual Size Digital Label 413mm

Blue Line = The SIGNIFICANT PRINT AREA
(Keep all critical images & text within this box)
Black Line = Maximum print area
Pink Line = Bleed off to here
Red Line = Fold Line