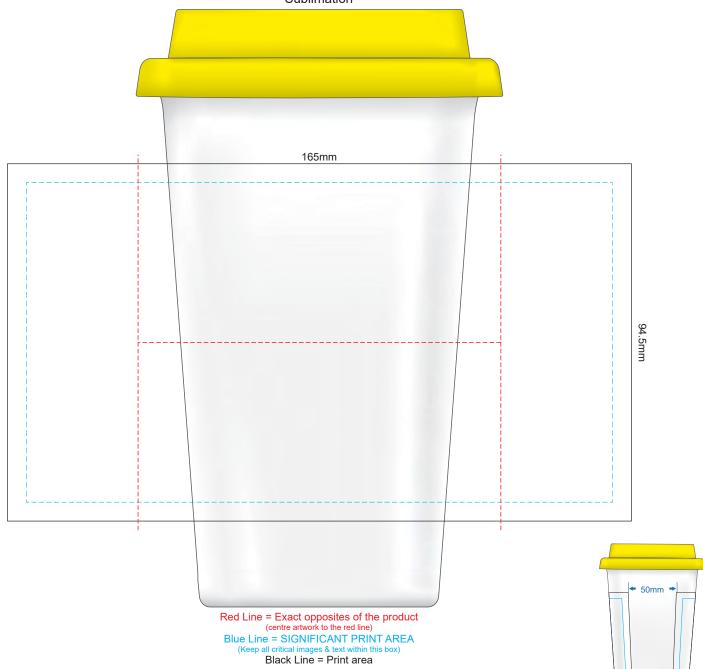

**4**0mm

Unprintable area

**PLEASE NOTE:** Objects at the top of your artwork will have a different curve than objects near the bottom. Due to the nature of these mugs - circular images may become slightly oval when you art is curved at printing.