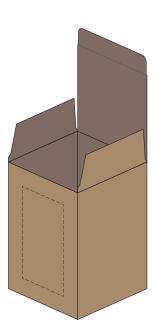

## **GIFT BOX SLEEVE**

60% of Actual Size Digital Label 413mm

Blue Line = The SIGNIFICANT PRINT AREA
(Keep all critical images & text within this box)
Black Line = Maximum print area
Pink Line = Bleed off to here
Red Line = Fold Line