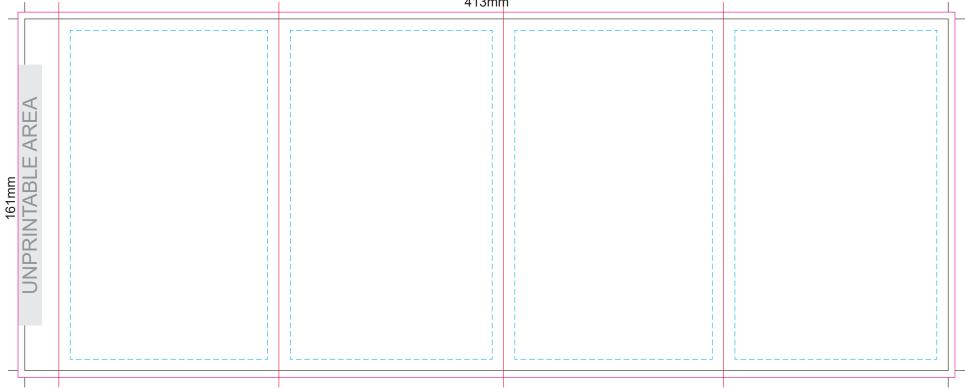

## **GIFT BOX SLEEVE**

60% of Actual Size Digital Label 413mm

Blue Line = The SIGNIFICANT PRINT AREA
(Keep all critical images & text within this box)
Black Line = Maximum print area
Pink Line = Bleed off to here
Red Line = Fold Line