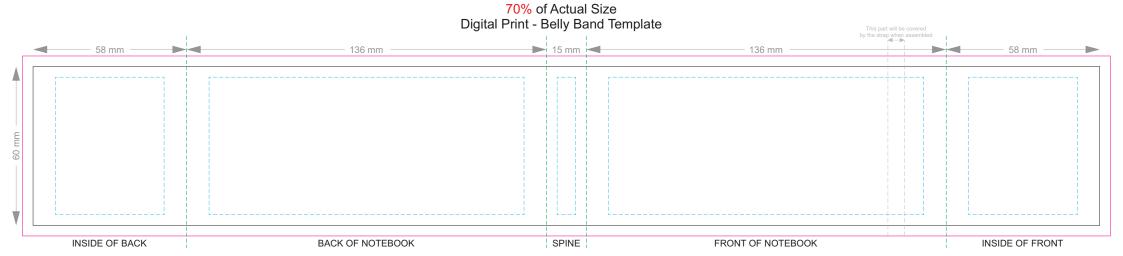

Copper Foil Print Colour

FRONT BACK
Belly Band Assembled on Notebook
Please note that some of the artwork will be covered by the notebook closure strap when assembled.

Artwork will be printed directly onto the product via CMYK printing (no white), colours will not be vibrant due to white ink not being available for this process Green Line = Fold Lines when assembled on notebook

Blue Line = The SIGNIFICANT PRINT AREA

(Keep all critical images & text within this box)

Black Line = Maximum print area

Pink Line = Bleed off to here