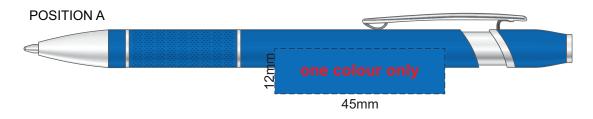

100% of Actual Size
Screen Print (one color)





Engraves to Oxidised White







## 100% of Actual Size Foil Printing Front Cover FRONT ONLY



Please note: Print area 70mm x 50mm is moveable within the red dotted area, the print area cannot be rotated.

The printing will inherit the texture of the substrate which may affect the legibility of small text or appearance of fine detail.

Copper Foil Print Colour







FRONT BACK
Belly Band Assembled on Notebook
Please note that some of the artwork will be covered by the notebook closure strap when assembled.

Artwork will be printed directly onto the product via CMYK printing (no white), colours will not be vibrant due to white ink not being available for this process Green Line = Fold Lines when assembled on notebook

Blue Line = The SIGNIFICANT PRINT AREA

(Keep all critical images