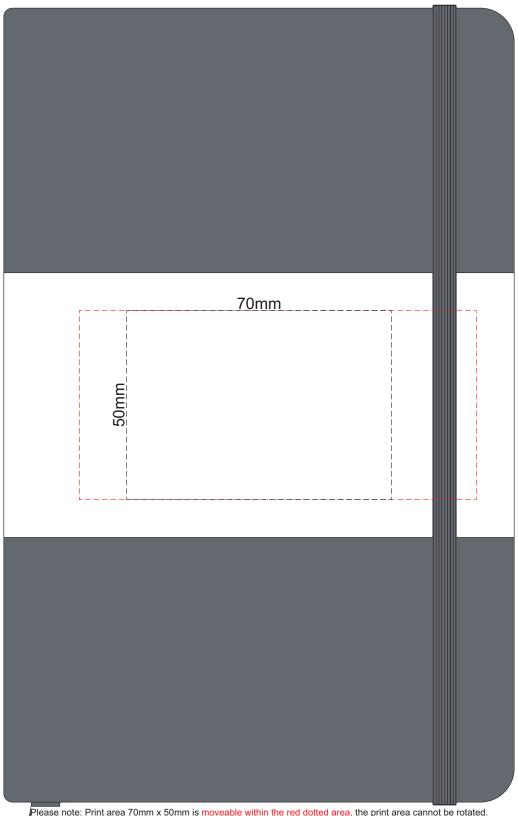

## 100% of Actual Size Foil Printing Front Cover FRONT ONLY

Please note: Print area 70mm x 50mm is moveable within the red dotted area, the print area cannot be rotated.

The printing will inherit the texture of the substrate which may affect the legibility of small text or appearance of fine detail.