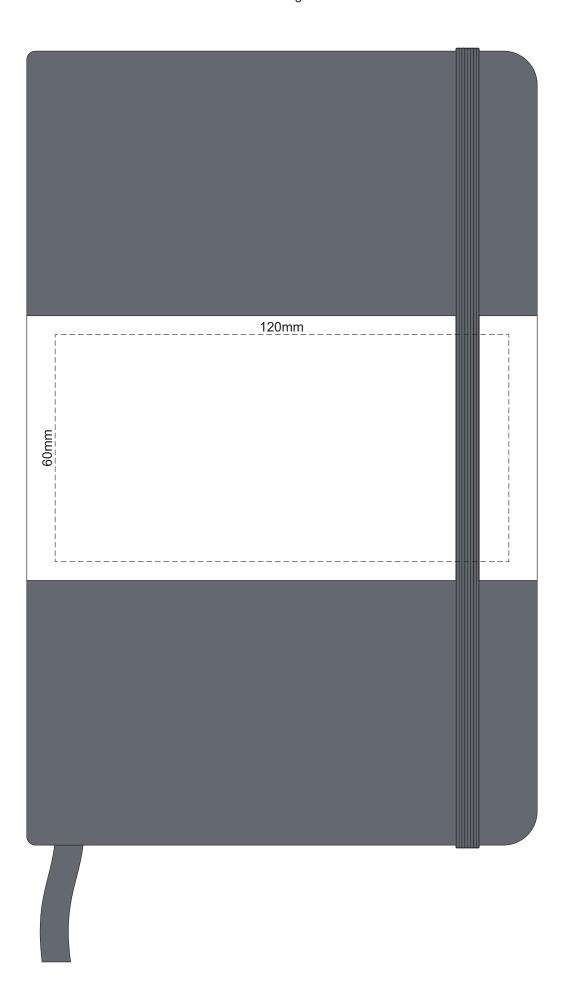

100% of Actual Size
Screen Print (one color)





Engraves to Oxidised White







## 100% of Actual Size Foil Printing Front Cover FRONT ONLY



Please note: Print area 70mm x 50mm is moveable within the red dotted area, the print area cannot be rotated.

The printing will inherit the texture of the substrate which may affect the legibility of small text or appearance of fine detail.

Copper Foil Print Colour







FRONT BACK
Belly Band Assembled on Notebook
Please note that some of the artwork will be covered by the notebook closure strap when assembled.

Artwork will be printed directly onto the product via CMYK printing (no white), colours will not be vibrant due to white ink not being available for this process Green Line = Fold Lines when assembled on notebook

Blue Line = The SIGNIFICANT PRINT AREA

(Keep all critical images & text within this box)

Black Line