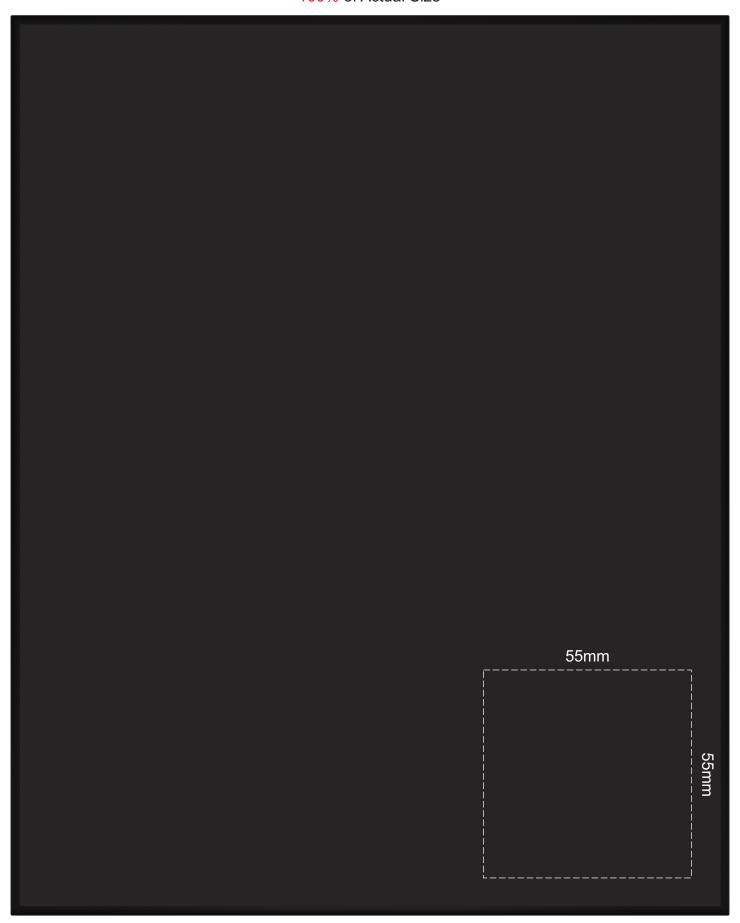

ONT ONLY



Please note: Print area 70mm x 50mm is moveable within the red dotted area, the print area cannot be rotated.

The printing will inherit the texture of the substrate which may affect the legibility of small text or appearance of fine detail.

Copper Foil Print Colour







FRONT BACK
Belly Band Assembled on Notebook
Please note that some of the artwork will be covered by the notebook closure strap when assembled.

Artwork will be printed directly onto the product via CMYK printing (no white), colours will not be vibrant due to white ink not being available for this process Green Line = Fold Lines when assembled on notebook

Blue Line = The SIGNIFICANT PRINT AREA

(Keep all critical images & text within this box)

Black Line = Maximum print area

Pink Line = Bleed off to here