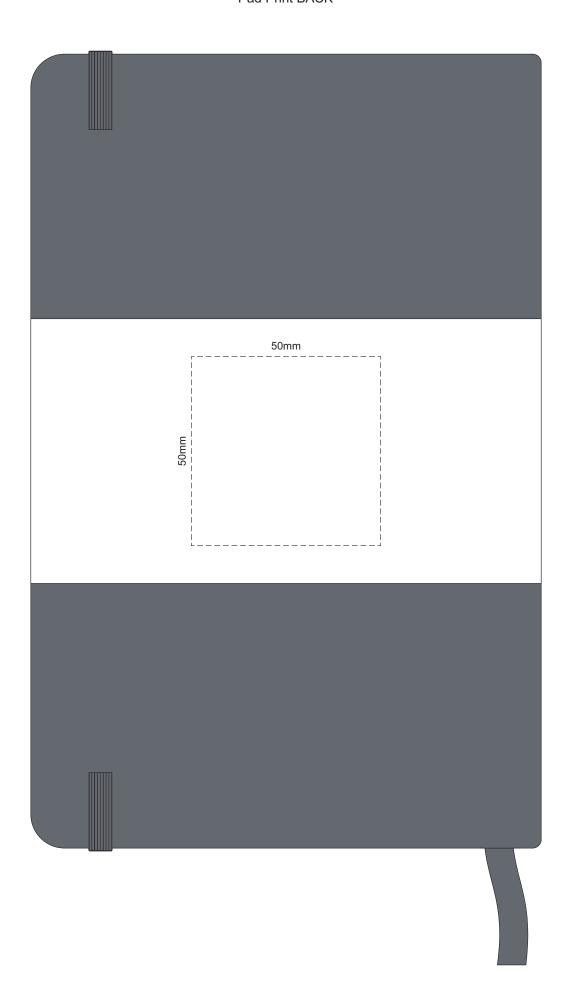

## 100% of Actual Size Foil Printing Front Cover FRONT ONLY

Please note: Print area 70mm x 50mm is moveable within the red dotted area, the print area cannot be rotated.

The printing will inherit the texture of the substrate which may affect the legibility of small text or appearance of fine detail.