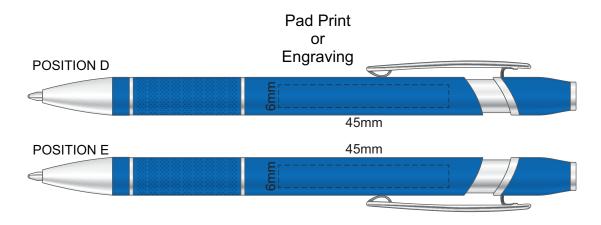

100% of Actual Size
Screen Print (one color)





Engraves to Oxidised White







## 100% of Actual Size Foil Printing Front Cover FRONT ONLY



Please note: Print area 70mm x 50mm is moveable within the red dotted area, the print area cannot be rotated.

The printing will inherit the texture of the substrate which may affect the legibility of small text or appearance of fine detail.

Copper Foil Print Colour







FRONT BACK
Belly Band Assembled on Notebook
Please note that some of the artwork will be covered by the notebook closure strap when assembled.

Artwork will be printed directly onto the product via CMYK printing (no white), colours will not be vibrant due to white ink not being available for this process Green Line = Fold Lines when assembled on notebook

Blue Line = The SIGNIFICANT PRINT AREA

(Keep all critical images &