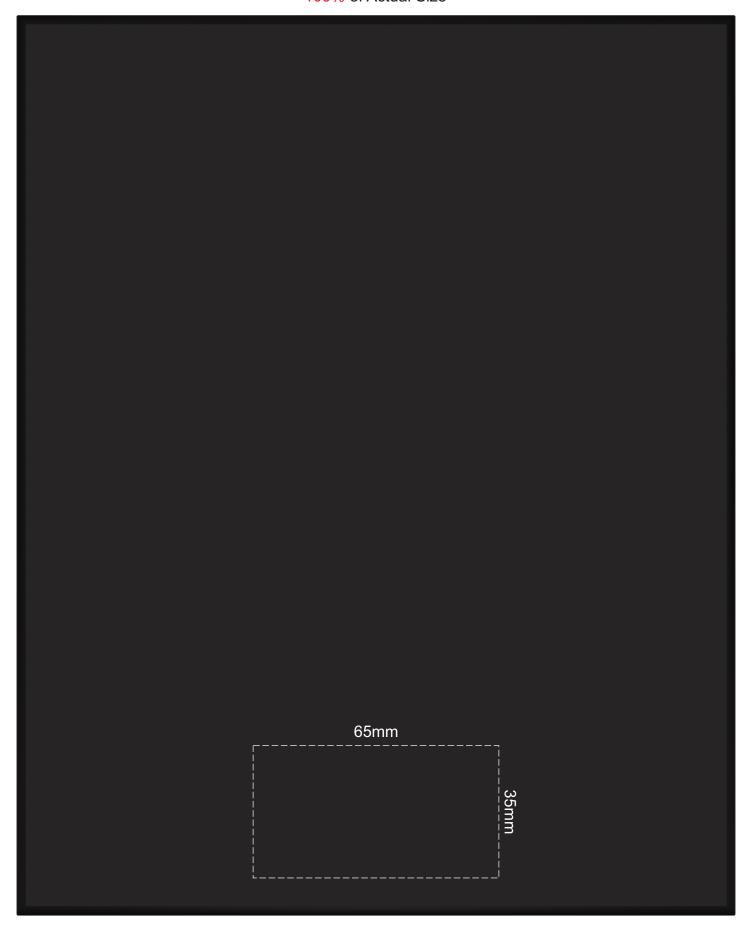

## 100% of Actual Size Foil Printing Front Cover FRONT ONLY

Please note: Print area 70mm x 50mm is moveable within the red dotted area, the print area cannot be rotated.

The printing will inherit the texture of the substrate which may affect the legibility of small text or appearance of fine detail.