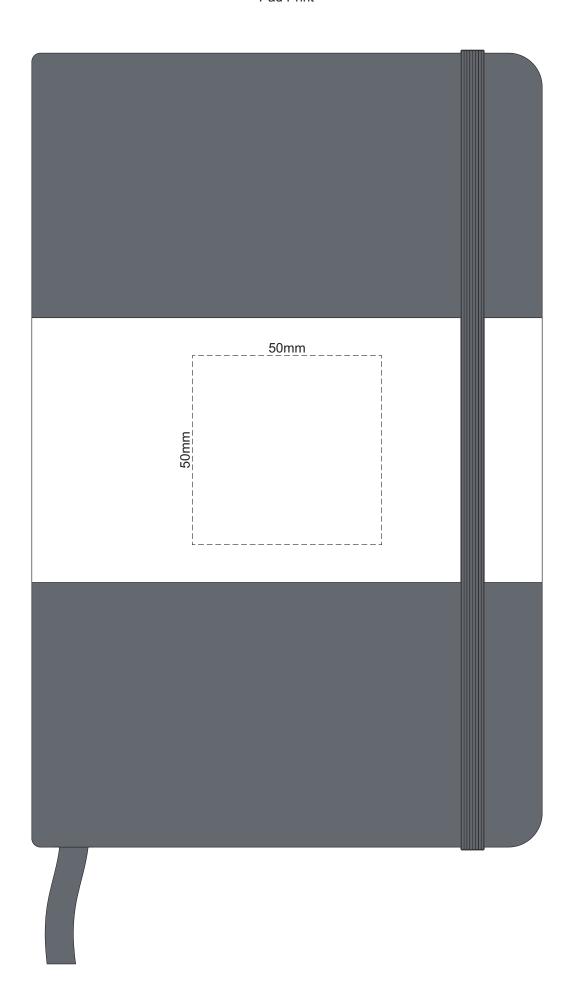

## 100% of Actual Size Foil Printing Front Cover FRONT ONLY

Please note: Print area 70mm x 50mm is moveable within the red dotted area, the print area cannot be rotated.

The printing will inherit the texture of the substrate which may affect the legibility of small text or appearance of fine detail.