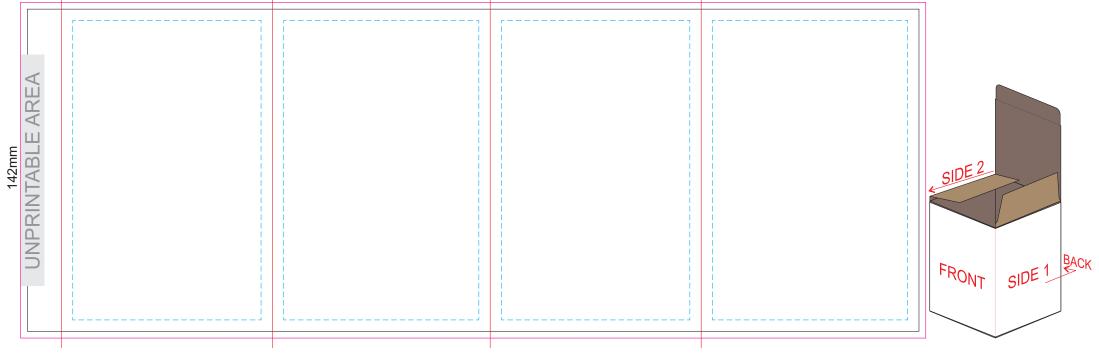

## **GIFT BOX SLEEVE**

60% of Actual Size Digital Print 393mm

Blue Line = The SIGNIFICANT PRINT AREA (Keep all critical images & text within this box) Black Line = Maximum print area Pink Line = Bleed off to here Red Line = Fold Line