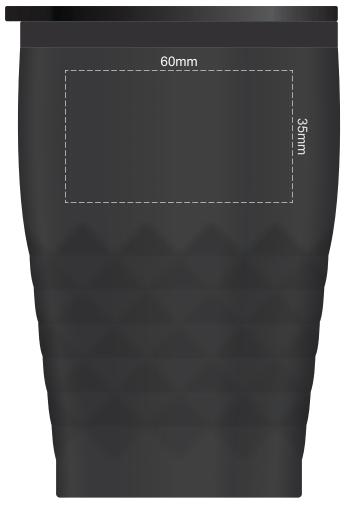

## 100% of Actual Size Laser Engraving

Please be aware that artwork will adhere to the shape of the product. Therefore, linear shapes that utilise the full print area may appear skewed from the side perspective due to the tapered nature of the product.

Colours Engraves to a Shiny Steel Finish