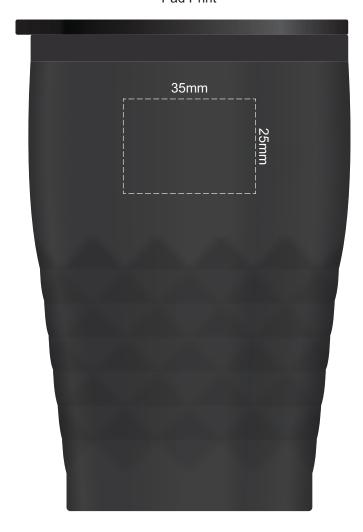

100% of Actual Size Pad Print



100% of Actual Size Screen Print (one colour)



## 100% of Actual Size Laser Engraving



Please be aware that artwork will adhere to the shape of the product. Therefore, linear shapes that utilise the full print area may appear skewed from the side perspective due to the tapered nature of the product.

Colours Engraves to a Shiny Steel Finish

## 100% of Actual Size Digital Packaging Print FRONT





Artwork will be printed directly onto the product via CMYK printing (no white), colours will not be vibrant due to white ink not being available for this process.

## **GIFT BOX SLEEVE**

60% of Actual Size Digital Print 393mm



Blue Line = The SIGNIFICANT PRINT AREA (Keep all critical images & text within this box) Black Line = Maximum print area Pink Line = Bleed off to here Red Line =