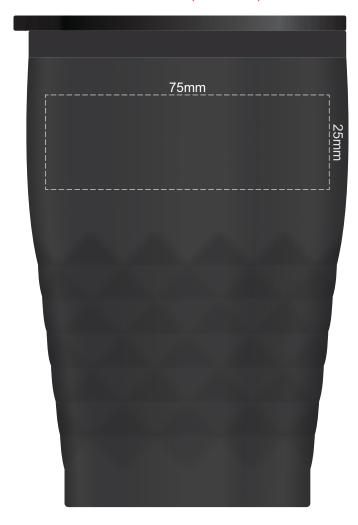

100% of Actual Size Pad Print



100% of Actual Size Screen Print (one colour)



## 100% of Actual Size Laser Engraving



Please be aware that artwork will adhere to the shape of the product. Therefore, linear shapes that utilise the full print area may appear skewed from the side perspective due to the tapered nature of the product.

Colours Engraves to a Shiny Steel Finish

## 100% of Actual Size Digital Packaging Print FRONT





Artwork will be printed directly onto the product via CMYK printing (no white), colours will not be vibrant due to white ink not being available for this process.

## **GIFT BOX SLEEVE**

60% of Actual Size Digital Print 393mm



Blue Line = The SIGNIFICANT PRINT AREA (Keep all critical images & text within this box) Black Line = Maximum print area Pink Line = Bleed off to here Red Line = Fold Line