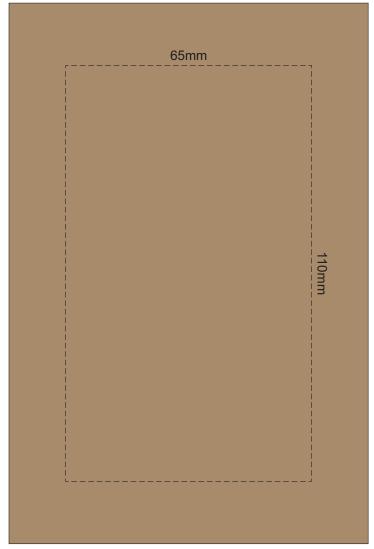

## 100% of Actual Size Digital Packaging Print FRONT

Artwork will be printed directly onto the product via CMYK printing (no white), colours will not be vibrant due to white ink not being available for this process.